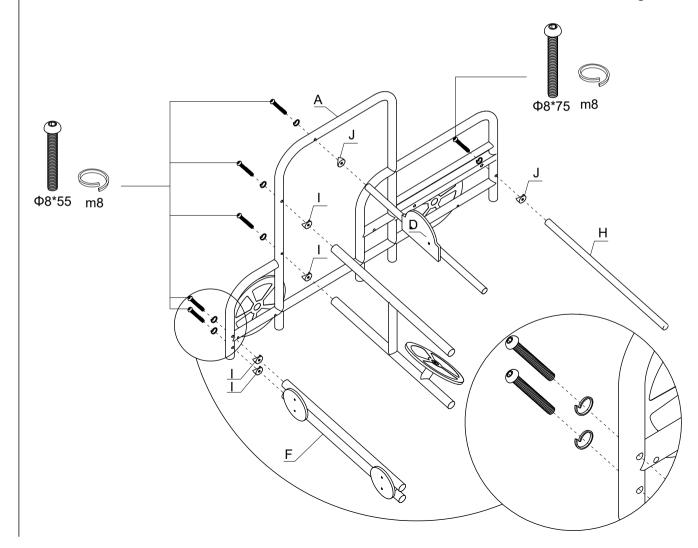

When assemble part"C"suggest that 3 persons to work together ,one person hold part"A",one person hold part"C",another one lock all screws

Carefully lower and align frame left hand side part B onto assembled frame with one person supporting the frame ,the other person can add the screws with washers as shown.hand tighten .slowly tip assembled frame to upright position, and check all screws are sufficiently tightened.