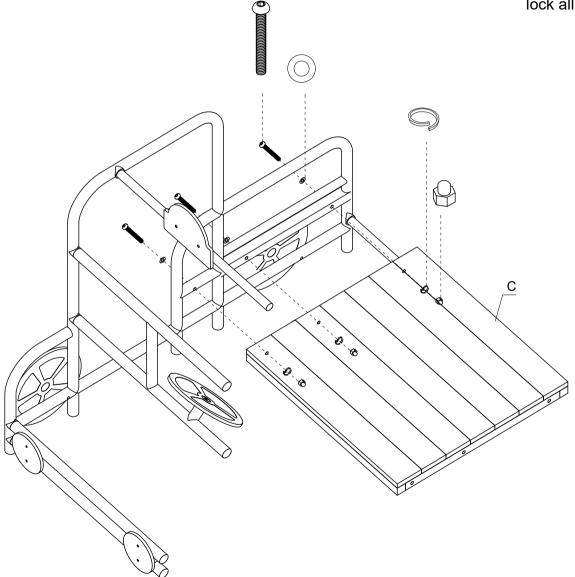

When assemble part"C"suggest that 3 persons to work together ,one person hold part"A",one person hold part"C",another one lock all screws

Carefully lower and align frame left hand side part B onto assembled frame with one person supporting the frame ,the other person can add the screws with washers as shown.hand tighten .slowly tip assembled frame to upright position, and check all screws are sufficiently tightened.