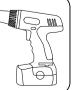

### NOTICE:

ELECTRIC DRILLS MAY BE USED FOR ASSEMBLY.
ENSURE APPROPRIATE SIZE DRILL BITS ARE USED. AND DRILL IS USED ON A SLOW AND LOW TORQUE SETTING.

### NOTICE:

ELECTRIC DRILLS MAY BE USED FOR ASSEMBLY.
ENSURE APPROPRIATE SIZE DRILL BITS ARE USED. AND DRILL IS USED ON A SLOW AND LOW TORQUE SETTING.

M8 X1