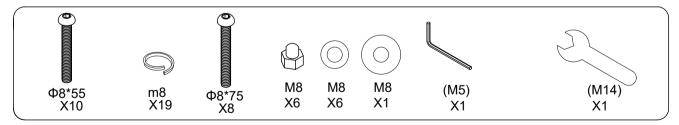

### **HARDWARE**

TIP!
DO NOT FULLY
TIGHTEN SCREWS
UNTIL ALL SCREWS
HAVE BEEN LOOSELY
POSITIONED.

BEFORE ASSEMBLING, MAKE SURE THERE ARE NO MISSING PARTS.

## **HARDWARE LIST(1:1)**

TIP!
DO NOT FULLY
TIGHTEN SCREWS
UNTIL ALL SCREWS
HAVE BEEN LOOSELY
POSITIONED.

BEFORE ASSEMBLING, MAKE SURE THERE ARE NO MISSING PARTS.