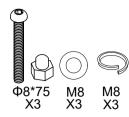

### **HARDWARE**

TIP!
DO NOT FULLY
TIGHTEN SCREWS
UNTIL ALL SCREWS
HAVE BEEN LOOSELY
POSITIONED.

BEFORE ASSEMBLING, MAKE SURE THERE ARE NO MISSING PARTS.

## **HARDWARE LIST(1:1)**

TIP!
DO NOT FULLY
TIGHTEN SCREWS
UNTIL ALL SCREWS
HAVE BEEN LOOSELY
POSITIONED.

BEFORE ASSEMBLING, MAKE SURE THERE ARE NO MISSING PARTS.