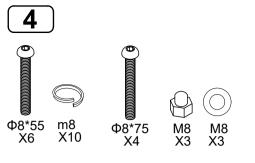

## **HARDWARE LIST(1:1)**

TIP!
DO NOT FULLY
TIGHTEN SCREWS
UNTIL ALL SCREWS
HAVE BEEN LOOSELY
POSITIONED.

BEFORE ASSEMBLING, MAKE SURE THERE ARE NO MISSING PARTS.