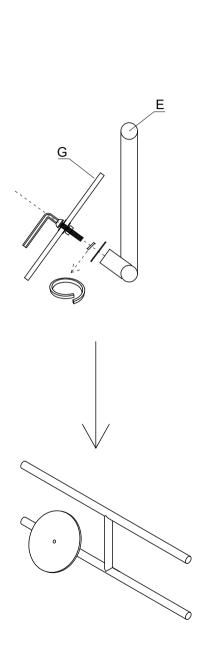

When assemble part"C"suggest that 3 persons to work together ,one person hold part"A",one person hold part"C",another one lock all screws

Carefully lower and align frame left hand side part B onto assembled frame with one person supporting the frame ,the other person can add the screws with washers as shown.hand tighten .slowly tip assembled frame to upright position, and check all screws are sufficiently tightened.