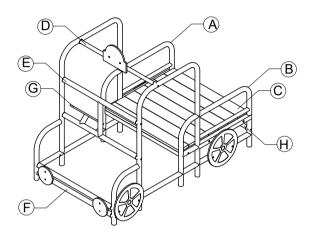

# **WISDOM**

# YJ001316-V02(DMP1316) Fire Engine Play Vehicle



### Note:

To Assist with your assembly, assistance videos are available online. Go to <a href="www.teaching.com.au">www.teaching.com.au</a> and enter item code.



### **WARNING:**

- -Contains small parts, sharp points and edges.
- -Adult assembly required for assembly.
- -A minimum of two adults are recommended for assembly, with three people being of benefit for some assembly steps.
- -Never leave children unattended.
- -Do not place unit near high heat or moisture.
- -Adult supervision recommended.
- -Clean with a moist cloth.

### **PART LIST**



### **HARDWARE**



TIP!
DO NOT FULLY
TIGHTEN SCREWS
UNTIL ALL SCREWS
HAVE BEEN LOOSELY
POSITIONED.

BEFORE ASSEMBLING, MAKE SURE THERE ARE NO MISSING PARTS.

### NOTICE:

ELECTRIC DRILLS MAY BE USED FOR ASSEMBLY.
ENSURE APPROPRIATE SIZE