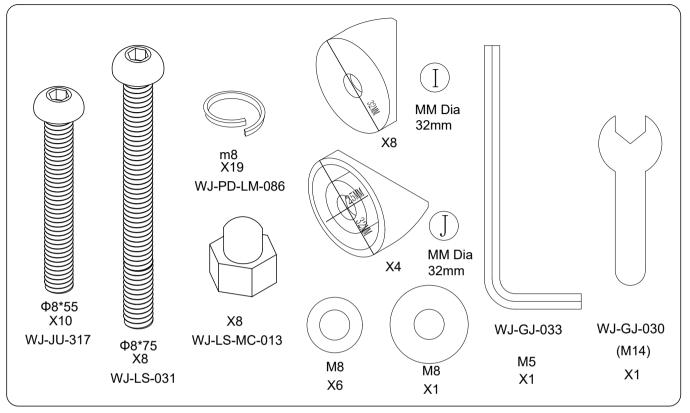

### **PART LIST**

### **HARDWARE**

TIP!
DO NOT FULLY
TIGHTEN SCREWS
UNTIL ALL SCREWS
HAVE BEEN LOOSELY
POSITIONED.

BEFORE ASSEMBLING, MAKE SURE THERE ARE NO MISSING PARTS.

## **HARDWARE LIST(1:1)**

TIP!
DO NOT FULLY
TIGHTEN SCREWS
UNTIL ALL SCREWS
HAVE BEEN LOOSELY
POSITIONED.

BEFORE ASSEMBLING, MAKE SURE THERE ARE NO MISSING PARTS.