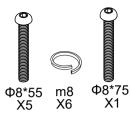

### **HARDWARE**

TIP!
DO NOT FULLY
TIGHTEN SCREWS
UNTIL ALL SCREWS
HAVE BEEN LOOSELY
POSITIONED.

BEFORE ASSEMBLING, MAKE SURE THERE ARE NO MISSING PARTS.

## **HARDWARE LIST(1:1)**

TIP!
DO NOT FULLY
TIGHTEN SCREWS
UNTIL ALL SCREWS
HAVE BEEN LOOSELY
POSITIONED.

BEFORE ASSEMBLING, MAKE SURE THERE ARE NO MISSING PARTS.