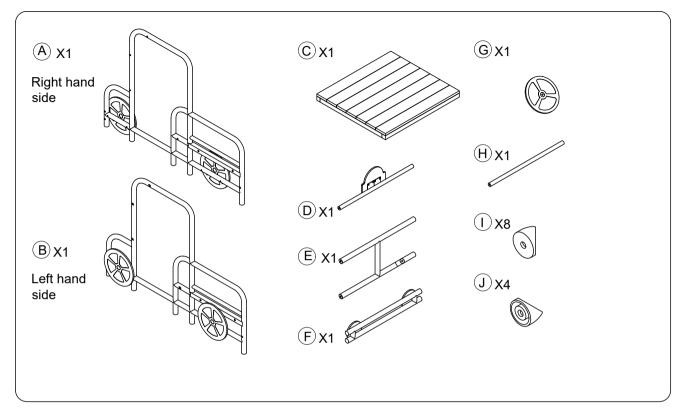

# **WISDOM**

# YJ001316-V02(DMP1316) Fire Engine Play Vehicle



### Note:

To Assist with your assembly, assistance videos are available online. Go to <a href="www.teaching.com.au">www.teaching.com.au</a> and enter item code.



### **WARNING:**

- -Contains small parts, sharp points and edges.
- -Adult assembly required for assembly.
- -A minimum of two adults are recommended for assembly, with three people being of benefit for some assembly steps.
- -Never leave children unattended.
- -Do not place unit near high heat or moisture.
- -Adult supervision recommended.
- -Clean with a moist cloth.

### **PART LIST**



### **HARDWARE**



TIP!
DO NOT FULLY
TIGHTEN SCREWS
UNTIL ALL SCREWS
HAVE BEEN LOOSELY
POSITIONED.

BEFORE ASSEMBLING, MAKE SURE THERE ARE NO MISSING PARTS.

### NOTICE:

ELECTRIC DRILLS MAY BE USED FOR ASSEMBLY.
ENSURE APPROPRIATE SIZE DRILL BITS ARE USED. AND DRILL IS USED ON A SLOW AND LOW TORQUE SETTING.



# **WISDOM**YJ001316-V02(DMP1316)

## **HARDWARE LIST(1:1)**



TIP!
DO NOT FULLY
TIGHTEN SCREWS
UNTIL ALL SCREWS
HAVE BEEN LOOSELY
POSITIONED.

BEFORE ASSEMBLING, MAKE SURE THERE ARE NO MISSING PARTS.

### NOTICE:

ELECTRIC DRILLS MAY BE USED FOR ASSEMBLY.
ENSURE APPROPRIATE SIZE DRILL BITS ARE USED. AND DRILL IS USED ON A SLOW AND LOW TORQUE SETTING.







M8 X1







### CAUTION:

once assembled, carefully tip frame onto its side as shown.ensure ground is elther soft fall su