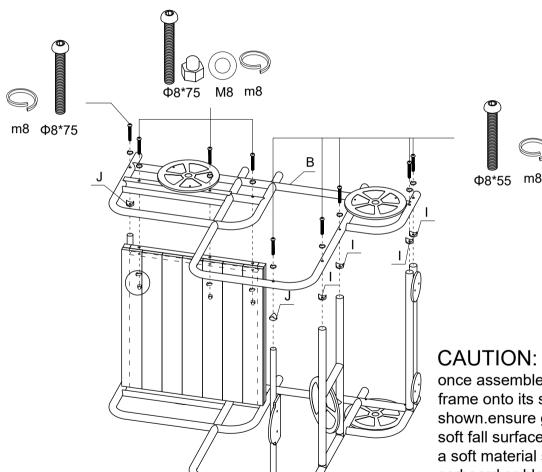

### CAUTION:

once assembled, carefully tip frame onto its side as shown.ensure ground is elther soft fall surface, or protected by a soft material such as carboard or blanket to avoid frame scratching.

When assemble part"C"suggest that 3 persons to work together ,one person hold part"A",one person hold part"C",another one lock all screws

Carefully lower and align frame left hand side part B onto assembled frame with one person supporting the frame ,the other person can add the screws with washers as shown.hand tighten .slowly tip assembled frame to upright position, and check all screws are sufficiently tightened.