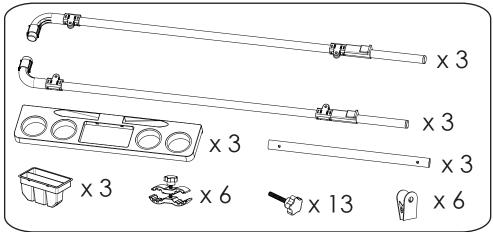

### **PRODUCT NOTICE**

This easel is made of aluminium and suitable for indoor and outdoor use
The design allows for multiple construction configurations
Multiple sets are required to make the additional pictured configurations
Regulary check & tighten all screws
Wipe clean with a dry or slightly damp cloth