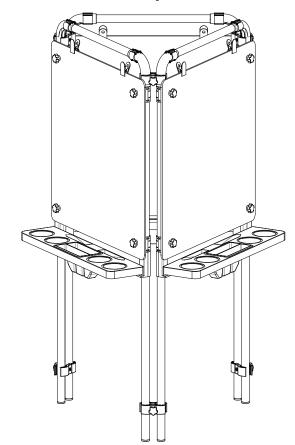

## **Aluminium Easel**

# Assembly Guide

### **PRODUCT NOTICE**

This easel is made of aluminium and suitable for indoor and outdoor use
The design allows for multiple construction configurations
Multiple sets are required to make the additional pictured configurations
Regulary check & tighten all screws
Wipe clean with a dry or slightly damp cloth