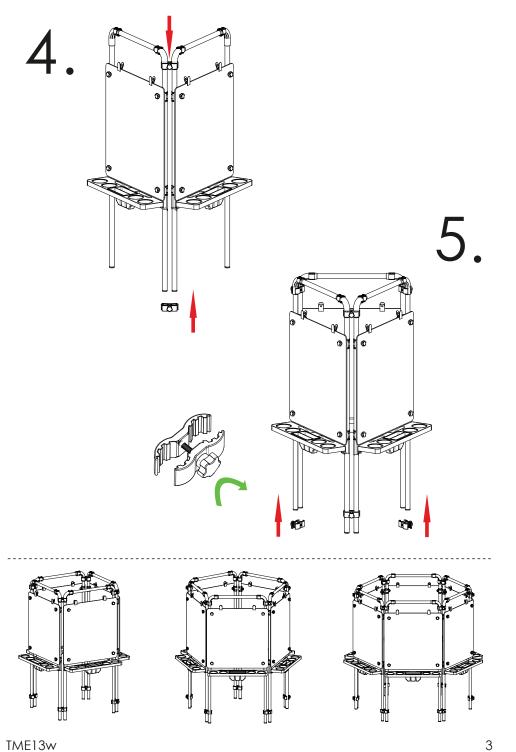

### **PRODUCT NOTICE**

This easel is made of aluminium and suitable for indoor and outdoor use
The design allows for multiple construction configurations
Multiple sets are required to make the additional pictured configurations
Regulary check & tighten all screws
Wipe clean with a dry or slightly damp cloth