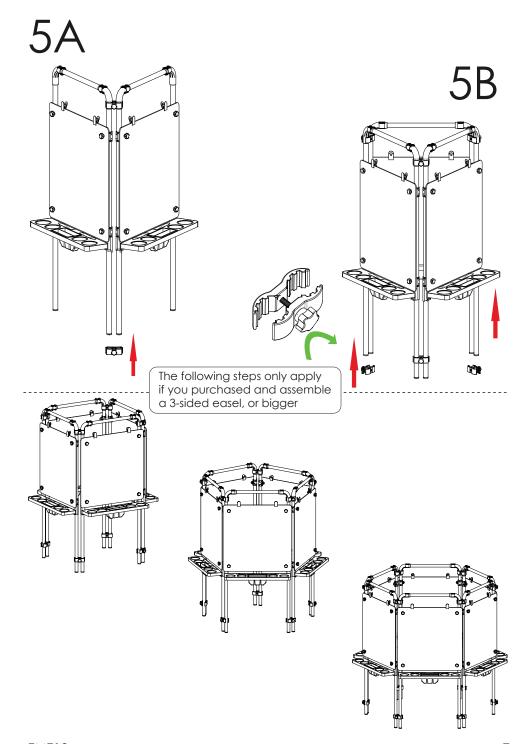

## **PRODUCT NOTICE**

This easel is made of aluminium and suitable for indoor and outdoor use
The design allows for multiple construction configurations
Multiple sets are required to make the additional pictured configurations

additional pictured configurations
Regulary check & tighten all screws
Wipe clean with a dry or slightly damp cloth