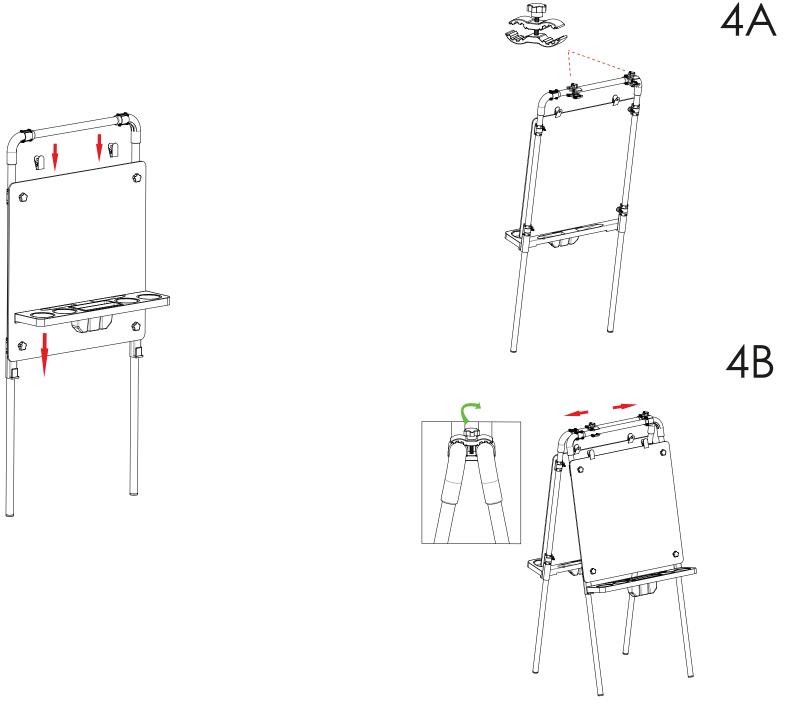

# **Aluminium Easel**

# Assembly Guide



#### **WARNING**



This is not a safety device DO NOT LEAVE CHILDREN UNATTENDED Incorrect installation may result in instability & weakness Keep plastic bags away from children

## **PRODUCT NOTICE**



This easel is made of aluminium and suitable for indoor and outdoor use
The design allows for multiple construction configurations
Multiple sets are required to make the additional pictured configurations

additional pictured configurations
Regulary check & tighten all screws
Wipe clean with a dry or slightly damp cloth

## **SAFETY FEATURES**



Certified toxin free More stable due to stronger joints





**Profile Education Ltd,** 

20-24 Gibraltar Row, King Edward Industrial Estate, Liverpool, L3 7HJ







8 IME12W











TME12W 6 TME12W