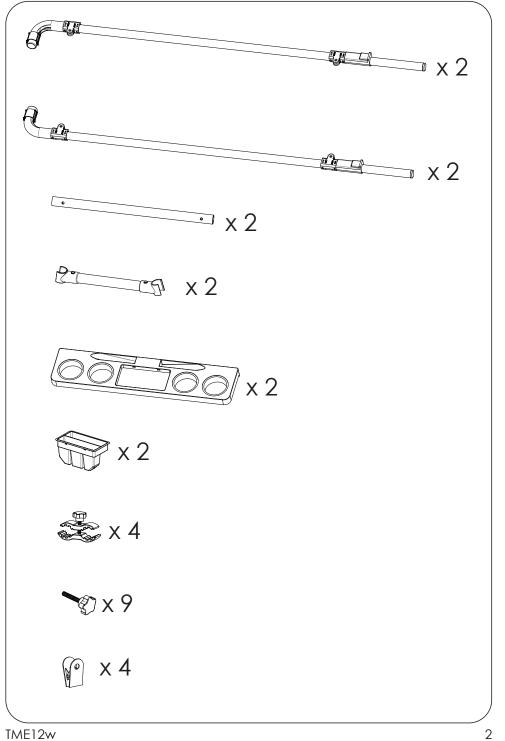

# **Aluminium Easel**

# Assembly Guide



#### **WARNING**



This is not a safety device DO NOT LEAVE CHILDREN UNATTENDED Incorrect installation may result in instability & weakness Keep plastic bags away from children

## **PRODUCT NOTICE**



This easel is made of aluminium and suitable for indoor and outdoor use
The design allows for multiple construction configurations
Multiple sets are required to make the additional pictured configurations

additional pictured configurations
Regulary check & tighten all screws
Wipe clean with a dry or slightly damp cloth

## **SAFETY FEATURES**



Certified toxin free More stable due to stronger joints





**Profile Education Ltd,** 

20-24 Gibraltar Row, King Edward Industrial Estate, Liverpool, L3 7HJ







8 IME12W











TME12W 6 TME12W