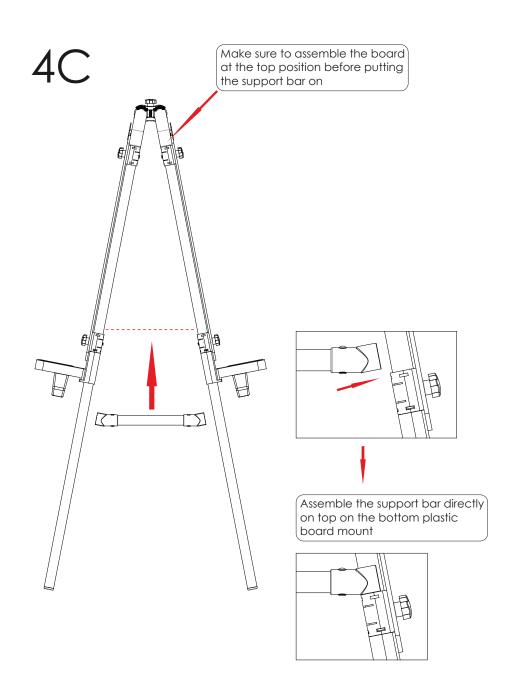

# **Aluminium Easel**

# Assembly Guide



#### **WARNING**



This is not a safety device DO NOT LEAVE CHILDREN UNATTENDED Incorrect installation may result in instability & weakness Keep plastic bags away from children

## **PRODUCT NOTICE**



This easel is made of aluminium and suitable for indoor and outdoor use
The design allows for multiple construction configurations
Multiple sets are required to make the additional pictured configurations

additional pictured configurations
Regulary check & tighten all screws
Wipe clean with a dry or slightly damp cloth

## **SAFETY FEATURES**



Certified toxin free More stable due to stronger joints





**Profile Education Ltd,** 

20-24 Gibraltar Row, King Edward Industrial Estate, Liverpool, L3 7HJ







8 IME12W











TME12W 6 TME12W