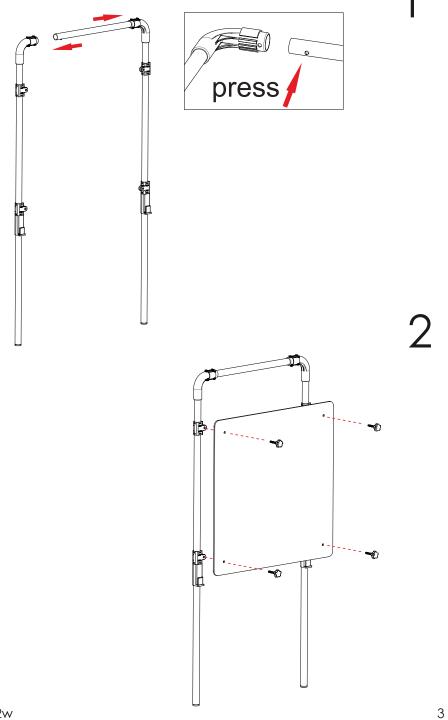

# **Aluminium Easel**

# Assembly Guide



#### **WARNING**



This is not a safety device DO NOT LEAVE CHILDREN UNATTENDED Incorrect installation may result in instability & weakness Keep plastic bags away from children

## **PRODUCT NOTICE**



This easel is made of aluminium and suitable for indoor and outdoor use
The design allows for multiple construction configurations
Multiple sets are required to make the additional pictured configurations

additional pictured configurations
Regulary check & tighten all screws
Wipe clean with a dry or slightly damp cloth

## **SAFETY FEATURES**



Certified toxin free More stable due to stronger joints





**Profile Education Ltd,** 

20-24 Gibraltar Row, King Edward Industrial Estate, Liverpool, L3 7HJ







8 IME12W











TME12W 6 TME12W