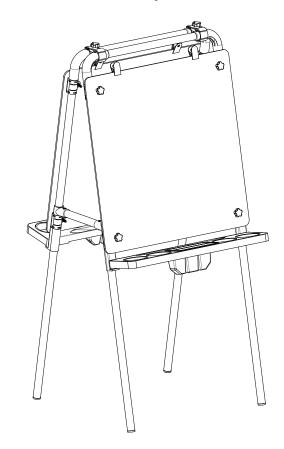

# **Aluminium Easel**

# Assembly Guide

## **PRODUCT NOTICE**

This easel is made of aluminium and suitable for indoor and outdoor use
The design allows for multiple construction configurations
Multiple sets are required to make the additional pictured configurations