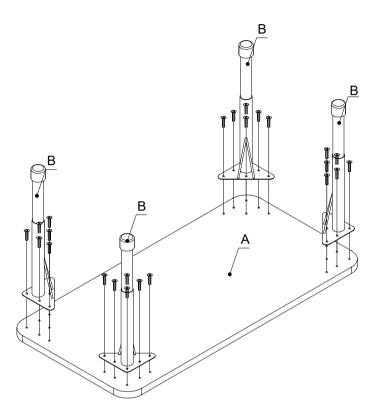

### **HARDWARE**

TIP! DO NOT FULLY **TIGHTEN SCREWS** UNTIL ALL SCREWS HAVE BEEN LOOSELY POSITIONED.

**BEFORE** ASSEMBLING, MAKE SURE THERE ARE NO MISSING PARTS.

# NOTE:

A ELECTRIC SCREWDRIVER WILL BE RECOMMENDED FOR ASSEMEBLY(NOT INCLUDED)

- -Do not allow children to climb on shelves.
- -Do not use as a ladder or cart.