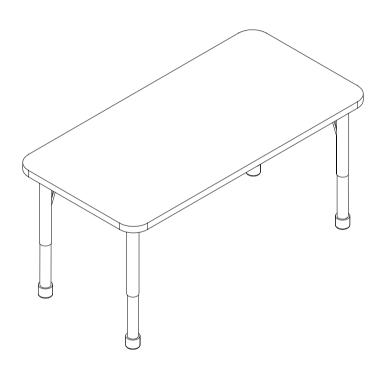

# MILAN RECTANGULAR TABLE **6C WOODEN COLOR** KB4-ML202T-V01-W01



#### **WARNING:**

- -Contains small parts, sharp points and edges.
- -Adult assembly required.
- -Two adults recommended.
- -Do not stand ,sit ,kneel, limb,lean or pull on unit for support.
- -Never leave children unattended.
- -Do not place unit near high heat or moisture.
- -Adult supervision recommended.

## **PART LIST**



### **HARDWARE**



TIP! DO NOT FULLY **TIGHTEN SCREWS** UNTIL ALL SCREWS HAVE BEEN LOOSELY POSITIONED.

**BEFORE** ASSEMBLING, MAKE SURE THERE ARE NO MISSING PARTS.

# NOTE:

A ELECTRIC SCREWDRIVER WILL BE RECOMMENDED FOR ASSEMEBLY(NOT INCLUDED)













- -Do not allow children to climb on shelves.
- -Do not use as a ladder or cart.

#### **CARE AND CLEANING**

- -Clean wood with a damp cloth or sponge using warm water and mild soap. Wipe dry.
- -Do not place near heat, moisture or vaporizer which may cause wood to warp and peel.
- -Check for loose or worn parts periodically and tighten or replace as necessary.

#### 1 YEAR LIMITED WARRANTY

Our products will supply to the original owner, without charge, any part discovered to be missing at the time of purchase or found to be defective during the 1-year warranty period. The warranty begins on the date of purchase. The model number and the part description must be owner damage, product alteration, or unreasonable use. If you need assistance, contact Us.

Record the manufacture date her