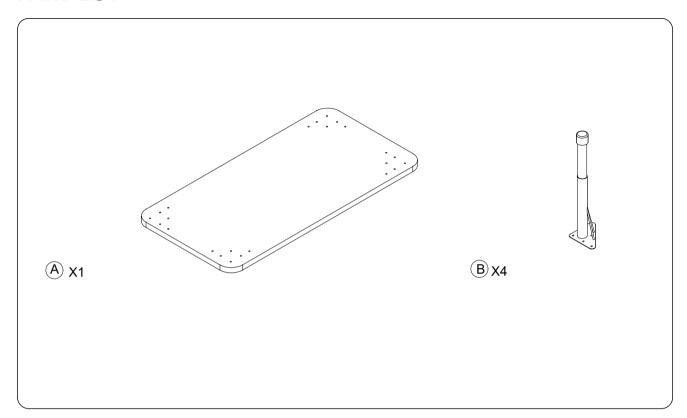

## **PART LIST**

### **HARDWARE**

TIP! DO NOT FULLY **TIGHTEN SCREWS** UNTIL ALL SCREWS HAVE BEEN LOOSELY POSITIONED.

**BEFORE** ASSEMBLING, MAKE SURE THERE ARE NO MISSING PARTS.