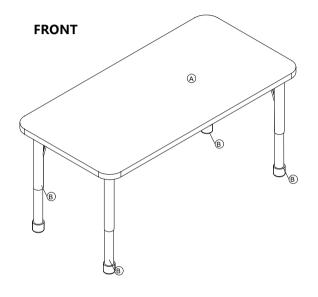

# MILAN RECTANGULAR TABLE **6C WOODEN COLOR** KB4-ML202T-V01-W01



#### **WARNING:**

- -Contains small parts, sharp points and edges.
- -Adult assembly required.
- -Two adults recommended.
- -Do not stand ,sit ,kneel, limb,lean or pull on unit for support.
- -Never leave children unattended.
- -Do not place unit near high heat or moisture.
- -Adult supervision recommended.

## **PART LIST**



### **HARDWARE**



TIP! DO NOT FULLY **TIGHTEN SCREWS** UNTIL ALL SCREWS HAVE BEEN LOOSELY POSITIONED.

**BEFORE** ASSEMBLING, MAKE SURE THERE ARE NO MISSING PARTS.

# NOTE:

A ELECTRIC SCREWDRIVER WILL BE RECOMMENDED FOR ASSEMEBLY(NOT INCLUDED)













- -Do not allow children to climb on shelves.
- -Do not use as a ladder or cart.

#### **CARE AND CLEANING**

- -Clean wood with a damp cloth or sponge using warm water and mild soap. Wipe dry.
- -Do not pla