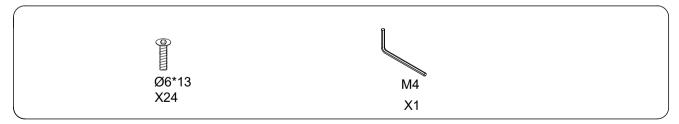

### **HARDWARE**

TIP! DO NOT FULLY **TIGHTEN SCREWS** UNTIL ALL SCREWS HAVE BEEN LOOSELY POSITIONED.

**BEFORE** ASSEMBLING, MAKE SURE THERE ARE NO MISSING PARTS.