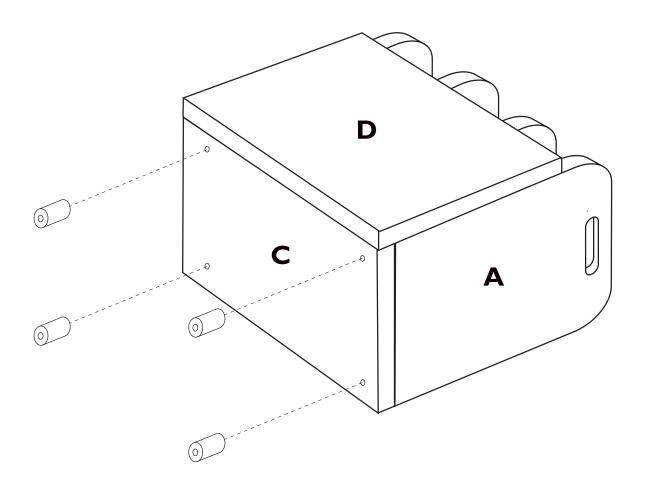

## Step 2

Secure bottom C and back D to both ends and dividers using conformat screws

## Step 3

Secure feet to bottom with I x 8 CSK screws onto 'pop' holes