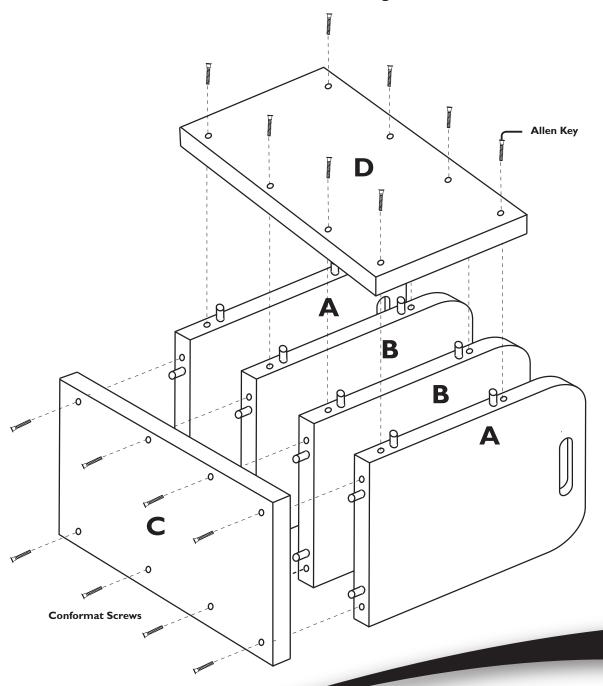

# Step I

Know dowels into inner holes of both ends and dividers

## Step 2

Secure bottom C and back D to both ends and dividers using conformat screws

IMPORTANT - Appy a small amount of glue into the dowel holes before dowels are inserted

| Panels       | Quantity | Size (mm) |
|--------------|----------|-----------|
|              | 2        | 500×400   |
| END<br>A     |          |           |
| DIVIDER<br>B | 3        | 450×390   |
| воттом с     | I        | 512×408   |
| воттом       | I        | 512x315   |