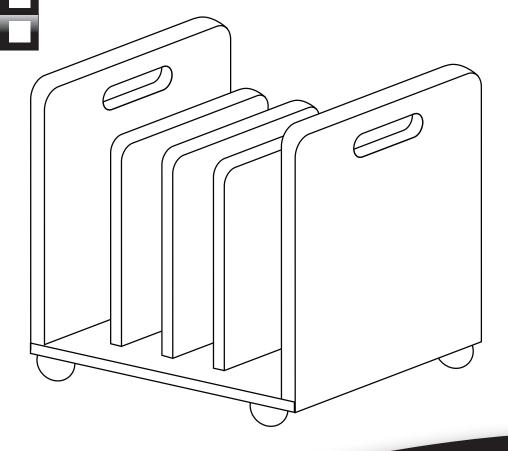

## Big book holder

### Code: BBH

Before starting to assemble this unit please read the step by step assembly instructions carefully

**Help line** 

| Components       | Quantity |
|------------------|----------|
| Conformat Screws | 20       |
| 30x6mm Dowels    | 20       |
| Foot             | 4        |
| I x 8 CSK Screws | 4        |
| Glue             | ı        |

IMPORTANT - Appy a small amount of glue into the dowel holes before dowels are inserted

| Panels       | Quantity | Size (mm) |
|--------------|----------|-----------|
|              | 2        | 500×400   |
| END<br>A     |          |           |
| DIVIDER<br>B | 3        | 450×390   |
| воттом с     | I        | 512×408   |
| воттом       | I        | 512x315   |