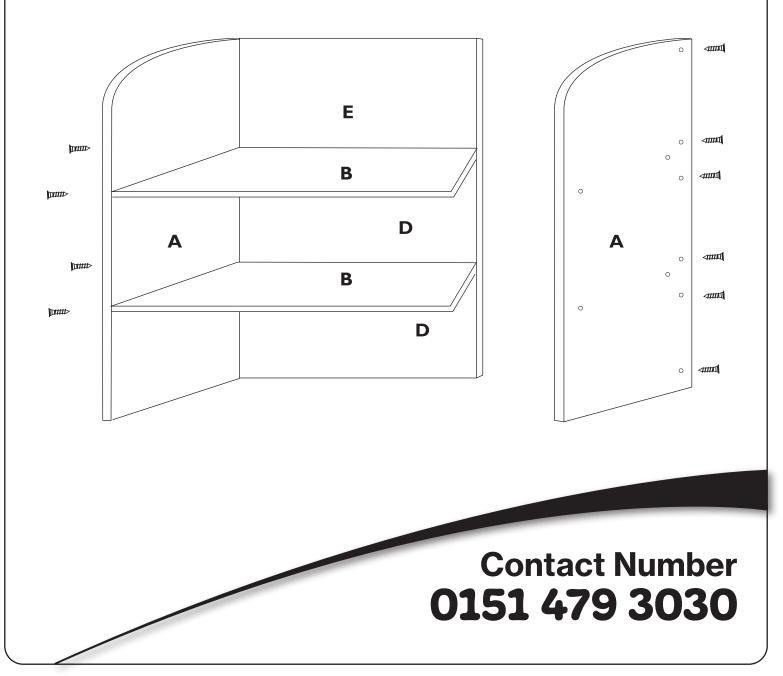

Profile Education

IMPORTANT Panels lettered for identification if spare part is required. Please also state colour.

Secure (4) Feet to Bottom C using (16) 4 x 25 screws. Use pop marks provided.

Secure (1) Back B to (1) End A using (2) Confirmat Screws.

Secure (1) Back D to (1) End A using (2) Confirmat Screws.

Secure (1) Back B to (1) End A using (2) Confirmat Screws.

Secure (1) Back E to (1) End A using (2) Confirmat Screws.

Secure (1) End A to Backs D Shelves B and Back E using (10) Confirmat Screws.

Secure (1) Bottom C to Ends A using (5) Confirmat Screws.