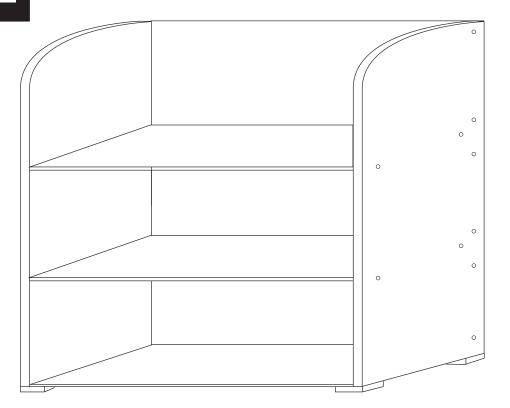

Profile Education

IMPORTANT Panels lettered for identification if spare part is required. Please also state colour.

Secure (4) Feet to Bottom C using (16) 4 x 25 screws. Use pop marks provided.

Secure (1) Back B to (1) End A using (2) Confirmat Screws.

Secure (1) Back D to (1) End A using (2) Confirmat Screws.

Secure (1) Back B to (1) End A using (2) Confirmat Screws.

Secure (1) Back E to (1) End A using (2) Confirmat Screws.

Secure (1) End A to Backs D Shelves B and Back E using (10) Confirmat Screws.

Secure (1) Bottom C to Ends A using (5) Confirmat Screws.