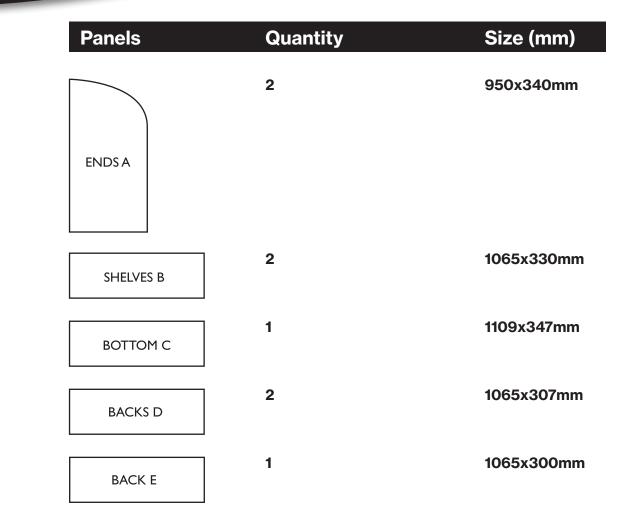

Profile Education

IMPORTANT Panels lettered for identification if spare part is required. Please also state colour.

Secure (4) Feet to Bottom C using (16) 4 x 25 screws. Use pop marks provided.

Secure (1) Back B to (1) End A using (2) Confirmat Screws.

Secure (1) Back D to (1) End A using (2) Confirmat Screws.

Secure (1) Back B to (1) End A using (2) Confirmat Screws.

Secure (1) Back E to (1) End A using (2) Confirmat Screws.

Secure (1) End A to Backs D Shelves B and Back E using (10) Confirmat Screws.

Secure (1) Bottom C to Ends A using (5) Confirmat Screws.