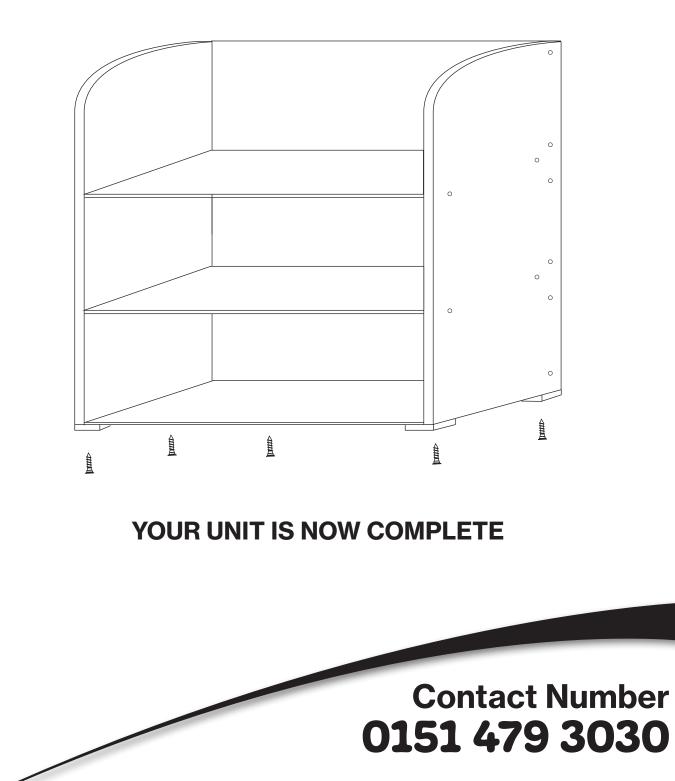

### **Assembly Instructions**

Secure (1) Bottom C to Ends A using (5) Confirmat Screws.