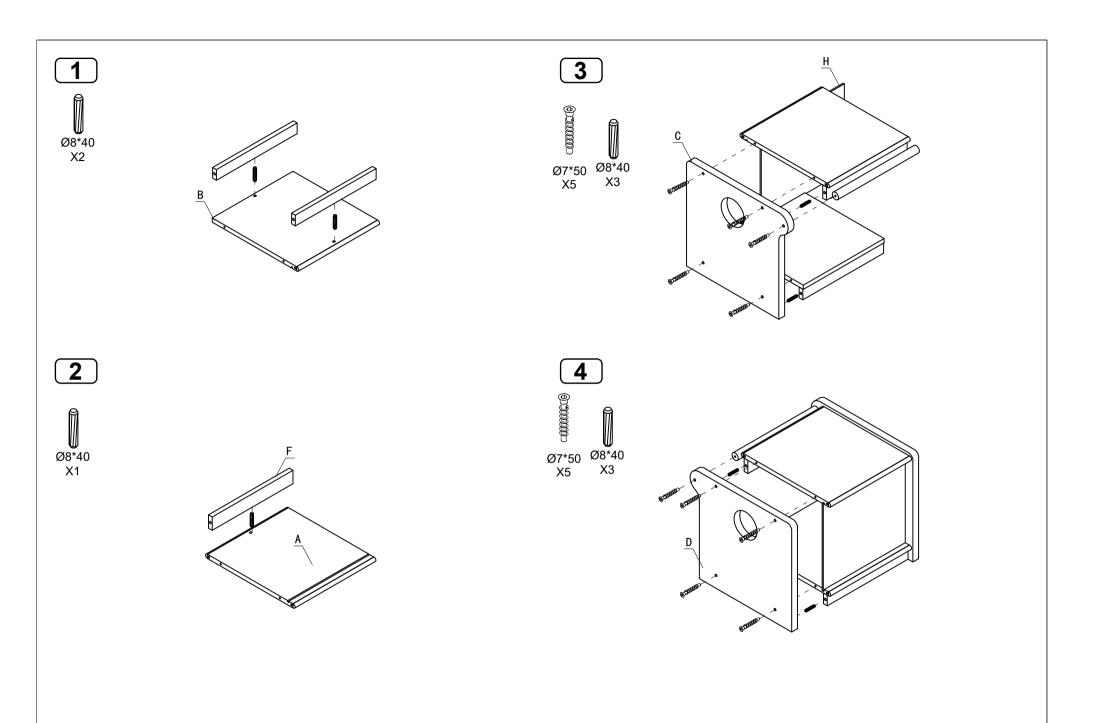

# **HARDWARE**

TIP!
DO NOT FULLY
TIGHTEN SCREWS
UNTIL ALL SCREWS
HAVE BEEN LOOSELY
POSITIONED.

BEFORE ASSEMBLING, MAKE SURE THERE ARE NO MISSING PARTS. NOTE:

A ELECTRIC

SCREWDRIVER WILL

BE RECOMMENDED FOR

ASSEMEBLY(NOT INCLUDED)