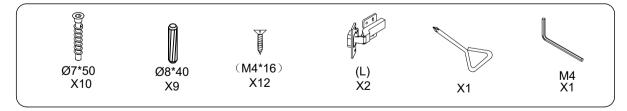

# **HARDWARE**

TIP!
DO NOT FULLY
TIGHTEN SCREWS
UNTIL ALL SCREWS
HAVE BEEN LOOSELY
POSITIONED.

BEFORE ASSEMBLING, MAKE SURE THERE ARE NO MISSING PARTS. NOTE:

A ELECTRIC

SCREWDRIVER WILL

BE RECOMMENDED FOR

ASSEMEBLY(NOT INCLUDED)