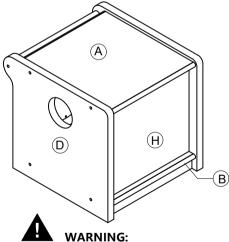

# **WISDOM KB1-YF005-30**

- -Contains small parts, sharp points and edges.
- -Adult assembly required.
- -Two adults recommended.
- -Do not stand ,sit ,kneel, lean or pull on unit for support.
- -Never leave children unattended.
- -Do not place unit near high heat or moisture.
- -Adult supervision recommended.

## **CAUTION:**

- -Do not allow children to climb on shelves.
- -Do not use as a ladder or cart.