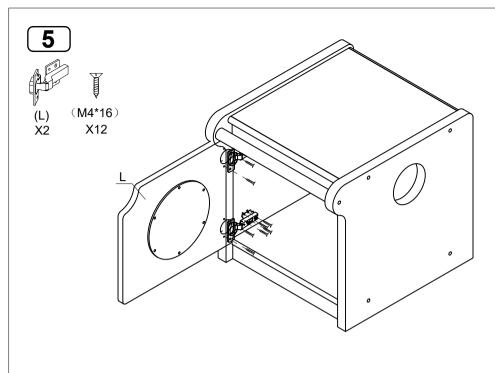

# **HARDWARE**

TIP!
DO NOT FULLY
TIGHTEN SCREWS
UNTIL ALL SCREWS
HAVE BEEN LOOSELY
POSITIONED.

BEFORE ASSEMBLING, MAKE SURE THERE ARE NO MISSING PARTS. NOTE:

A ELECTRIC

SCREWDRIVER WILL

BE RECOMMENDED FOR

ASSEMEBLY(NOT INCLUDED)