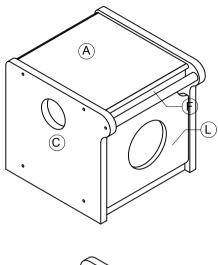

# **WISDOM KB1-YF005-30**

- -Contains small parts, sharp points and edges.
- -Adult assembly required.
- -Two adults recommended.
- -Do not stand ,sit ,kneel, lean or pull on unit for support.
- -Never leave children unattended.
- -Do not place unit near high heat or moisture.
- -Adult supervision recommended.

## **CAUTION:**

- -Do not allow children to climb on shelves.
- -Do not use as a ladder or cart.