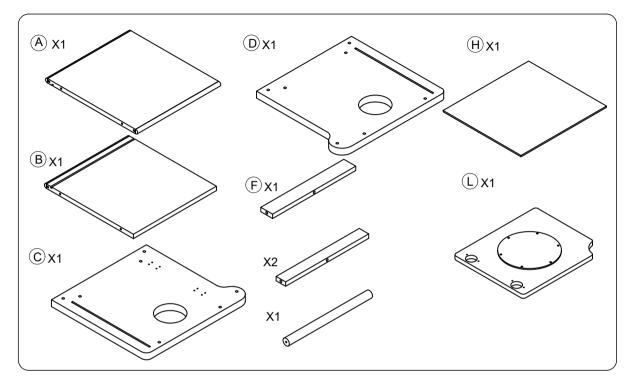

## **PART LIST**

# **HARDWARE**

TIP!
DO NOT FULLY
TIGHTEN SCREWS
UNTIL ALL SCREWS
HAVE BEEN LOOSELY
POSITIONED.

BEFORE ASSEMBLING, MAKE SURE THERE ARE NO MISSING PARTS. NOTE:

A ELECTRIC

SCREWDRIVER WILL

BE RECOMMENDED FOR

ASSEMEBLY(NOT INCLUDED)