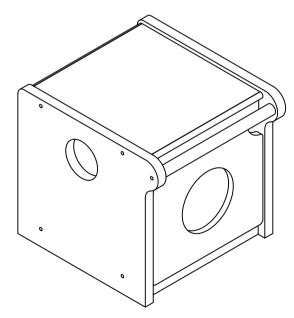

# **WISDOM KB1-YF005-30**





- -Contains small parts, sharp points and edges.
- -Adult assembly required.
- -Two adults recommended.
- -Do not stand ,sit ,kneel, lean or pull on unit for support.
- -Never leave children unattended.
- -Do not place unit near high heat or moisture.
- -Adult supervision recommended.

## **PART LIST**



# **HARDWARE**



TIP!
DO NOT FULLY
TIGHTEN SCREWS
UNTIL ALL SCREWS
HAVE BEEN LOOSELY
POSITIONED.

BEFORE ASSEMBLING, MAKE SURE THERE ARE NO MISSING PARTS. NOTE:

A ELECTRIC

SCREWDRIVER WILL

BE RECOMMENDED FOR

ASSEMEBLY(NOT INCLUDED)











## **CAUTION:**

- -Do not allow children to climb on shelves.
- -Do not use as a ladder or cart.

### **CARE AND CLEANING**

- -Clean wood with a damp cloth or sponge using warm water and mild soap. Wipe dry.
- -Do not place near heat, moisture or vaporizer which may cause wood to warp and peel.
- -Check for loose or worn parts periodically and tighten or replace as necessary.

#### 1 YEAR LIMITED WARRANTY

Our products will supply to the original owner, without charge, any part discovered to be missing at the time of purchase or found to be defective during the 1-year warranty period. The warranty begins on the date of purchase. The model number and the part description must be owner damage, product alteration, or unreasonable use. If you need assistance, contact Us.

Record the manu