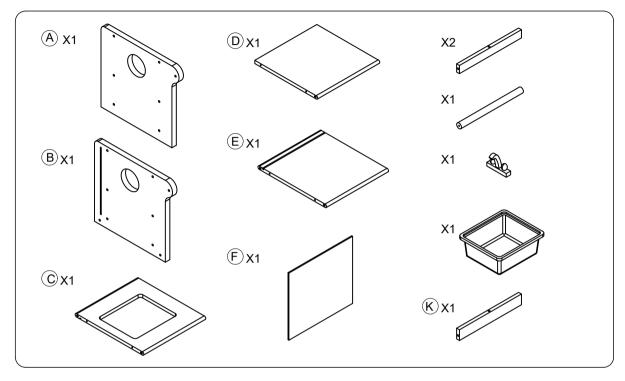

## **PART LIST**

### **HARDWARE**

TIP!
DO NOT FULLY
TIGHTEN SCREWS
UNTIL ALL SCREWS
HAVE BEEN LOOSELY
POSITIONED.

BEFORE ASSEMBLING, MAKE SURE THERE ARE NO MISSING PARTS.