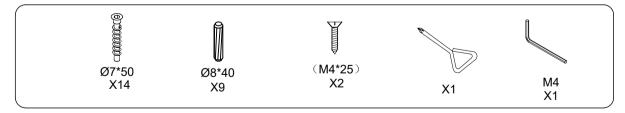

### **HARDWARE**

TIP!
DO NOT FULLY
TIGHTEN SCREWS
UNTIL ALL SCREWS
HAVE BEEN LOOSELY
POSITIONED.

BEFORE ASSEMBLING, MAKE SURE THERE ARE NO MISSING PARTS.