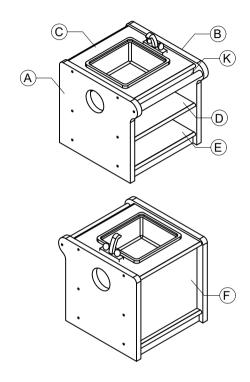

# **WISDOM KB1-YF003-30**





### WARNING:

- -Contains small parts, sharp points and edges.
- -Adult assembly required.
- -Two adults recommended.
- -Do not stand ,sit ,kneel, lean or pull on unit for support.
- -Never leave children unattended.
- -Do not place unit near high heat or moisture.
- -Adult supervision recommended.

## **PART LIST**



### **HARDWARE**



TIP!
DO NOT FULLY
TIGHTEN SCREWS
UNTIL ALL SCREWS
HAVE BEEN LOOSELY
POSITIONED.

BEFORE ASSEMBLING, MAKE SURE THERE ARE NO MISSING PARTS.

# NOTE: A ELECTRIC SCREWDRIVER WILL BE RECOMMENDED FOR ASSEMEBLY(NOT INCLUDED)

PAGE 1/2





### **CAUTION:**

- -Do not allow children to climb on shelves.
- -Do not use as a ladder or cart.

### **CARE AND CLEANING**

- -Clean wood with a damp cloth or sponge using warm water and mild soap. Wipe dry.
- -Do not p