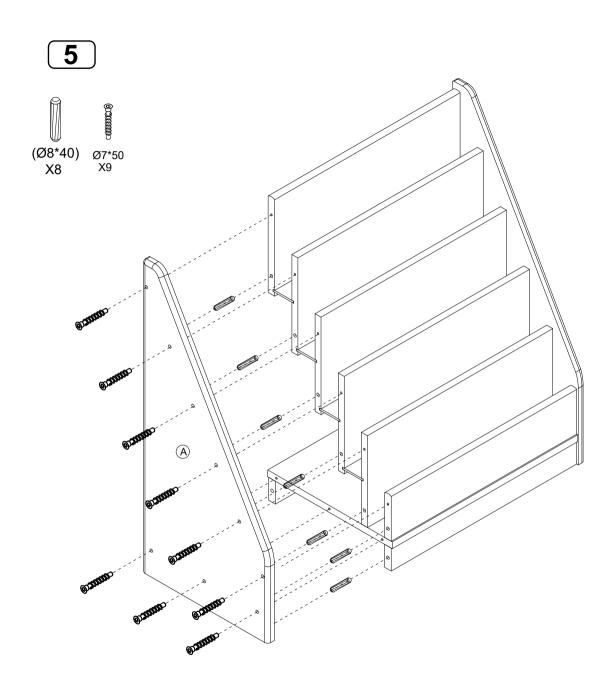

MAKE SURE THERE

ARE NO

MISSING PARTS.

POSITIONED.

ASSEMBLY(NOT INCLUDED)

SCREWDRIVER IS

RECOMMENDED FOR