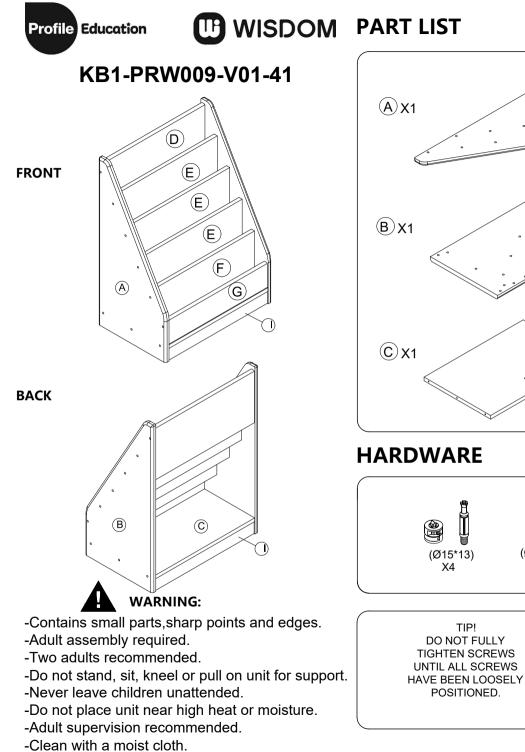

Record the manufacture date here. Information is located on a label enclosed, and on the shipping carton. Place label and this sheet in an accessible place.

Model Number: KB1-PRW009-V01-41

Manufacture Date: