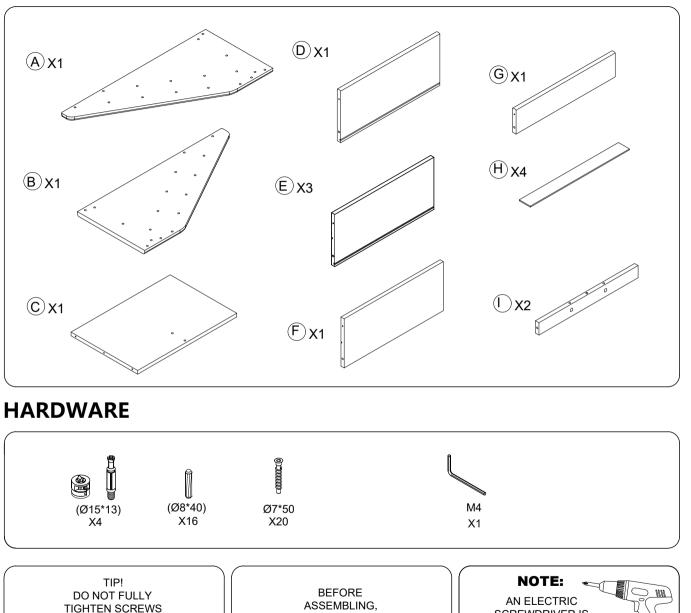

MAKE SURE THERE

ARE NO

MISSING PARTS.

POSITIONED.

ASSEMBLY(NOT INCLUDED)

SCREWDRIVER IS

RECOMMENDED FOR