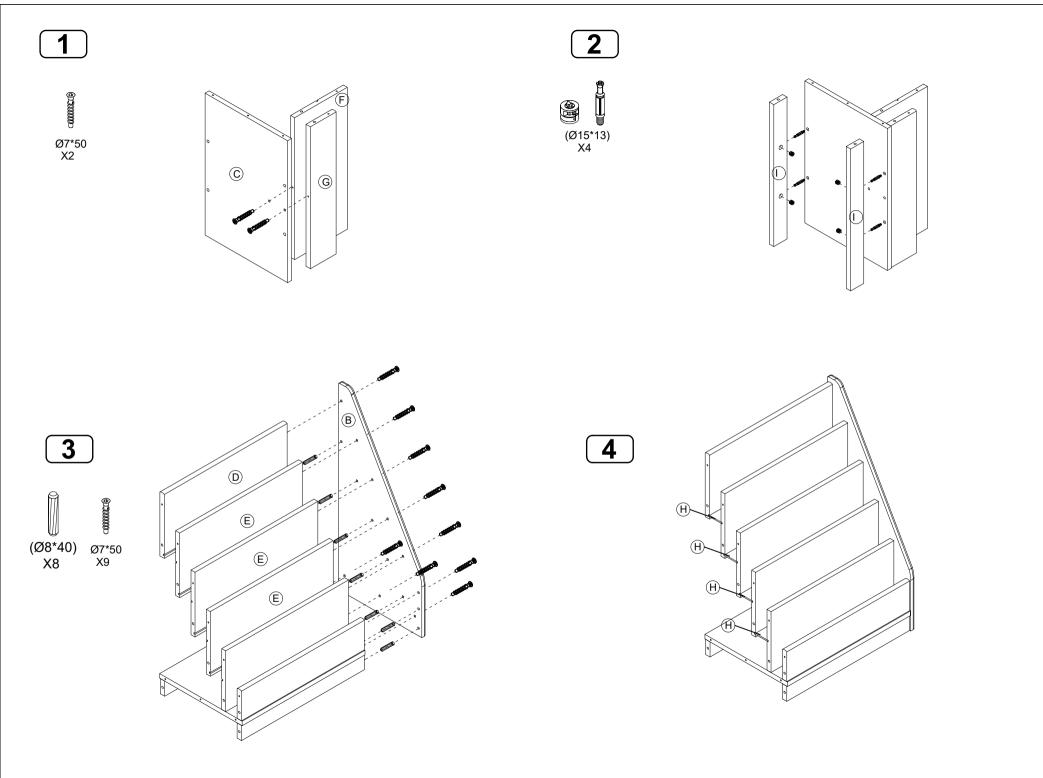

MAKE SURE THERE

ARE NO

MISSING PARTS.

POSITIONED.

ASSEMBLY(NOT INCLUDED)

SCREWDRIVER IS

RECOMMENDED FOR