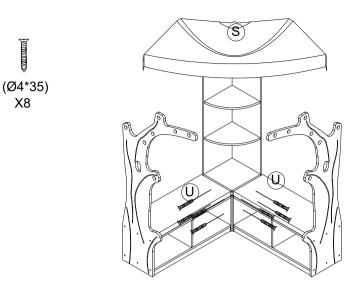

DO NOT FULLY

TIGHTEN SCREWS

UNTIL ALL SCREWS

HAVE BEEN LOOSELY

POSITIONED.

- -Two adults recommended.
- -Do not stand ,sit ,kneel, lean or pull on unit for support.
- -Never leave children unattended.
- -Do not place unit near high heat or moisture. -Adult supervision recommended.

BEFORE ASSEMBLING, MAKE SURE THERE ARE NO MISSING PARTS.



## KB1-PRNA013-V04-109

HARDWARE





PAGE 3/6























i

X8



(12)

Step1: Firstly use M4 \* 16 self-tapping screws to lock the flat iron plate to the back of the cabinet.





Step 2: Find a locating point in the corresponding position of the wall, drive the expansion tube into it, then push the cabinet to the corner of the wall, and use M4 \* 40 self-tapping screws to pass through the flat iron plate and fix it with the expansion tube in the wall to finish the assembly.

合

**CAUTION:** -Do not allow children to climb on shelves. -Do not use as a ladder or cart.

## **CARE AND CLEANING**

-Clean wood with a damp cloth or sponge using warm water and mild soap. Wipe dry. -Do not place near heat, moisture or vaporizer which may cause wood to warp and peel.

-Check for loose or worn parts periodically and tighten or replace as necessary.

**1 YEAR LI