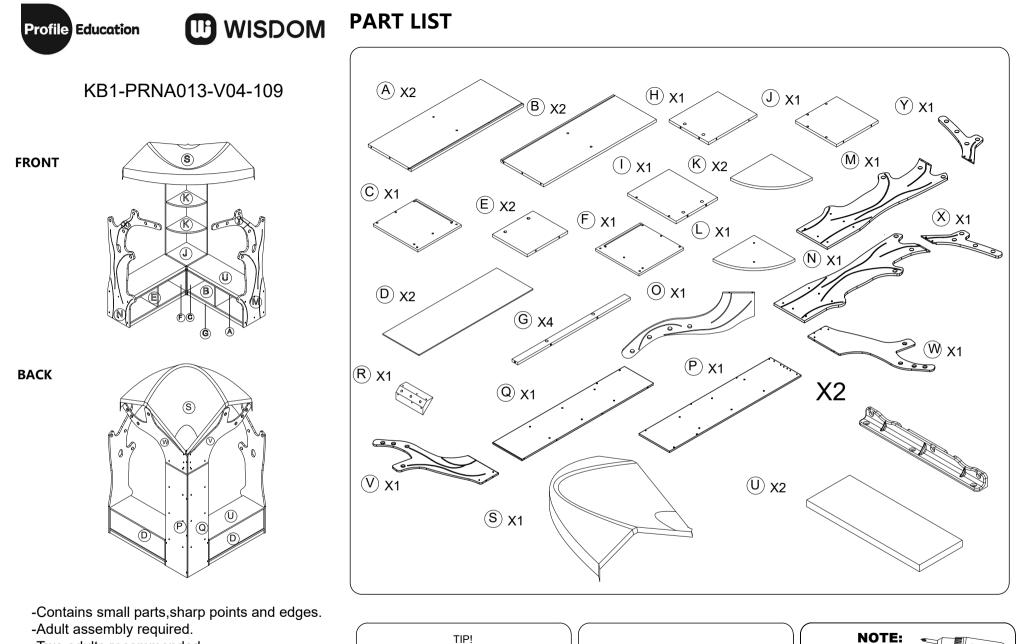

DO NOT FULLY

TIGHTEN SCREWS

UNTIL ALL SCREWS

HAVE BEEN LOOSELY

POSITIONED.

- -Two adults recommended.
- -Do not stand ,sit ,kneel, lean or pull on unit for support.
- -Never leave children unattended.
- -Do not place unit near high heat or moisture. -Adult supervision recommended.

BEFORE ASSEMBLING, MAKE SURE THERE ARE NO MISSING PARTS.



## KB1-PRNA013-V04-109

HARDWARE





PAGE 3/6























i

X8



(12)

Step1: Firstly use M4 \* 16 self-tapping screws to lock the flat iron plate to the back of the cabinet.





Step 2: Find a locating point in the corresponding position of the wall, drive the expansion tube into it, then push the cabinet to the corner of the wall, and use M4 \* 40 self-tapping screws to pass through the flat iron plate and fix it with the expansi