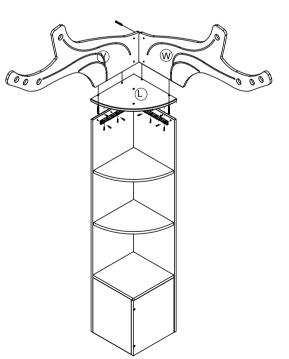

DO NOT FULLY

TIGHTEN SCREWS

UNTIL ALL SCREWS

HAVE BEEN LOOSELY

POSITIONED.

- -Two adults recommended.
- -Do not stand ,sit ,kneel, lean or pull on unit for support.
- -Never leave children unattended.
- -Do not place unit near high heat or moisture. -Adult supervision recommended.

BEFORE ASSEMBLING, MAKE SURE THERE ARE NO MISSING PARTS.



## KB1-PRNA013-V04-109

HARDWARE





PAGE 3/6























i

X8



(12)

Step1: Firstly use M4 \* 16 self-tapping screws to lock the flat iron plate to the back of the cabinet.





Step 2: Find a locating point in the corresponding position of the wall, drive the expansion tube into it, then push the cabinet to the corner of the wall, and use M4 \* 40 self-tapping screws to pass through the flat iron plate and fix it with the expansion tube in the wall to finish the assembly.

合

**CAUTION:** -Do not allow children to climb on shelves. -Do not use as a ladder or cart.

## **CARE AND CLEANING**

-Clean wood with a damp cloth or sponge using warm water and mild soap. Wipe dry. -Do not place near heat, moisture or vaporizer which may cause wood to warp and peel.

-Check for loose or worn parts periodically and tighten or replace as necessary.