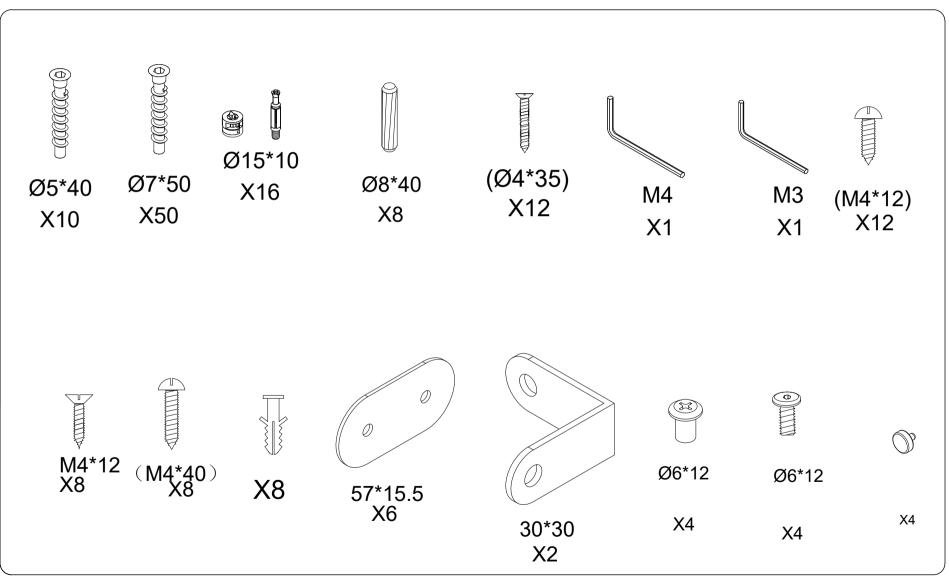

## KB1-PRNA013-V04-109

HARDWARE

PAGE 3/6

i

X8

(12)

Step1: Firstly use M4 \* 16 self-tapping screws to lock the flat iron plate to the back of the cabinet.

Step 2: Find a locating point in the corresponding position of the wall, drive the expansion tube into it, then push the cabinet to the corner of the wall, and use M4 \* 40 self-tapping screws to pass through the flat iron plate and fix it with the expansion tube in the wall to finish the assembly.