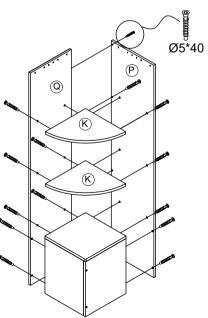

DO NOT FULLY

TIGHTEN SCREWS

UNTIL ALL SCREWS

HAVE BEEN LOOSELY

POSITIONED.

- -Two adults recommended.
- -Do not stand ,sit ,kneel, lean or pull on unit for support.
- -Never leave children unattended.
- -Do not place unit near high heat or moisture. -Adult supervision recommended.

BEFORE ASSEMBLING, MAKE SURE THERE ARE NO MISSING PARTS.



## KB1-PRNA013-V04-109

HARDWARE





PAGE 3/6























i

X8



(12)

Step1: Firstly use M4 \* 16 self-tapping screws to lock the flat iron plate to the back of the cabinet.





Step 2: Find a locating point in the corresponding position of the wall, drive the expansion tube into it, then push the cabinet to the corner of the wall, and use M4 \* 40 self-tapping screws to pass through the flat iron plate and fix it with the expansion tube in the wall to finish the assembly.

合

**CAUTION:** -Do not allow children to climb on shelves. -Do not use as a ladder or cart.

## **CARE AND CLEANING**

-Clean wood with a damp cloth or sponge using warm water and mild soap. Wipe dry. -Do not place near heat, moisture or vaporizer which may cause wood to warp and peel.

-Check for loose or worn parts periodically and tighten or replace as ne