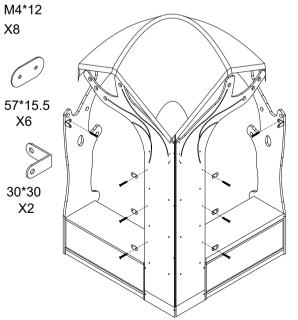

DO NOT FULLY

TIGHTEN SCREWS

UNTIL ALL SCREWS

HAVE BEEN LOOSELY

POSITIONED.

- -Two adults recommended.
- -Do not stand ,sit ,kneel, lean or pull on unit for support.
- -Never leave children unattended.
- -Do not place unit near high heat or moisture. -Adult supervision recommended.

BEFORE ASSEMBLING, MAKE SURE THERE ARE NO MISSING PARTS.



## KB1-PRNA013-V04-109

HARDWARE





PAGE 3/6























i

X8



(12)

Step1: Firstly use M4 \* 16 self-tapping screws to lock the flat iron plate to the back of the cabinet.





Step 2: Find a locating point in the corresponding position of the wall, drive the expansion tube into it, then push the cabinet to the corner of the wall, and use M4 \* 40 self-tapping screws to pass through the flat iron plate and fix it with the expansion tube in the wall to finish the assembly.

合

**CAUTION:** -Do not allow children to climb on shelves. -Do not use as a ladder or cart.

## **CARE AND CLEANING**

-Clean wood with a damp cloth or sponge using warm water and mild soap. Wipe dry. -Do not place near heat, moisture or vaporizer which may cause wood to warp and peel.

-Check for loose or worn parts periodically and tighten or replace as necessary.

**1 YEAR LIMITED WARRANTY** 

Our products will supply to the original owner, without charge, any part discovered to be miss