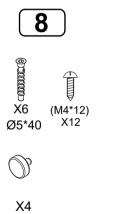

DO NOT FULLY

TIGHTEN SCREWS

UNTIL ALL SCREWS

HAVE BEEN LOOSELY

POSITIONED.

- -Two adults recommended.
- -Do not stand ,sit ,kneel, lean or pull on unit for support.
- -Never leave children unattended.
- -Do not place unit near high heat or moisture. -Adult supervision recommended.

BEFORE ASSEMBLING, MAKE SURE THERE ARE NO MISSING PARTS.



## KB1-PRNA013-V04-109

HARDWARE





PAGE 3/6























i

X8



(12)

Step1: Firstly use M4 \* 16 self-tapping screws to lock the flat iron plate to the back of the cabinet.





Step 2: Find a locating point in the corresponding position of the wall, drive the expansion tube into it, then push the cabinet to the corner of the wall, and use M4 \* 40 self-tapping screws to pass through the flat iron plate and fix it with the expansion tube in the wall to finish the assembly.

合

**CAUTION:** -Do not allow children to climb on shelves. -Do not use as a ladder or cart.

## **CARE AND CLEANING**

-Clean wood with a damp cloth or sponge using warm water and mild soap. Wipe dry. -Do not place near heat, moisture or vaporizer which may cause wood to warp and peel.

-Check for loose or worn parts periodically and tighten or replace as necessar