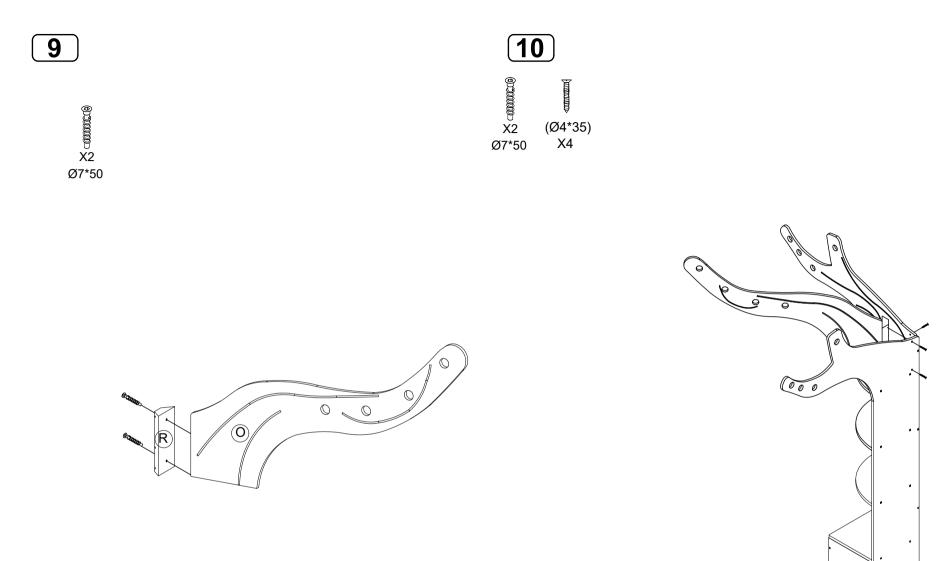

DO NOT FULLY

TIGHTEN SCREWS

UNTIL ALL SCREWS

HAVE BEEN LOOSELY

POSITIONED.

- -Two adults recommended.
- -Do not stand ,sit ,kneel, lean or pull on unit for support.
- -Never leave children unattended.
- -Do not place unit near high heat or moisture. -Adult supervision recommended.

BEFORE ASSEMBLING, MAKE SURE THERE ARE NO MISSING PARTS.



## KB1-PRNA013-V04-109

HARDWARE





PAGE 3/6























i

X8



(12)

Step1: Firstly use M4 \* 16 self-tapping screws to lock the flat iron plate to the back of the cabinet.





Step 2: Find a locating point in the corresponding position of the wall, drive the expansion tube into it, then push the cabinet to the corner of the wall, and use M4 \* 40 self-tapping screws to pass through the flat iron plate and fix it with the expansion tube in the wall to finish the assembly.

合

**CAUTION:** -Do not allow children to climb on shelves. -Do not use as a ladder or cart.

## **CARE AND CLEANING**

-Clean wood with a damp cloth or sponge using warm water and mild soap. Wipe dry. -Do not place near heat, moisture or vaporizer which may cause wood to warp and peel.

-Check for loose or worn parts periodically and tighten or replace as necessary.