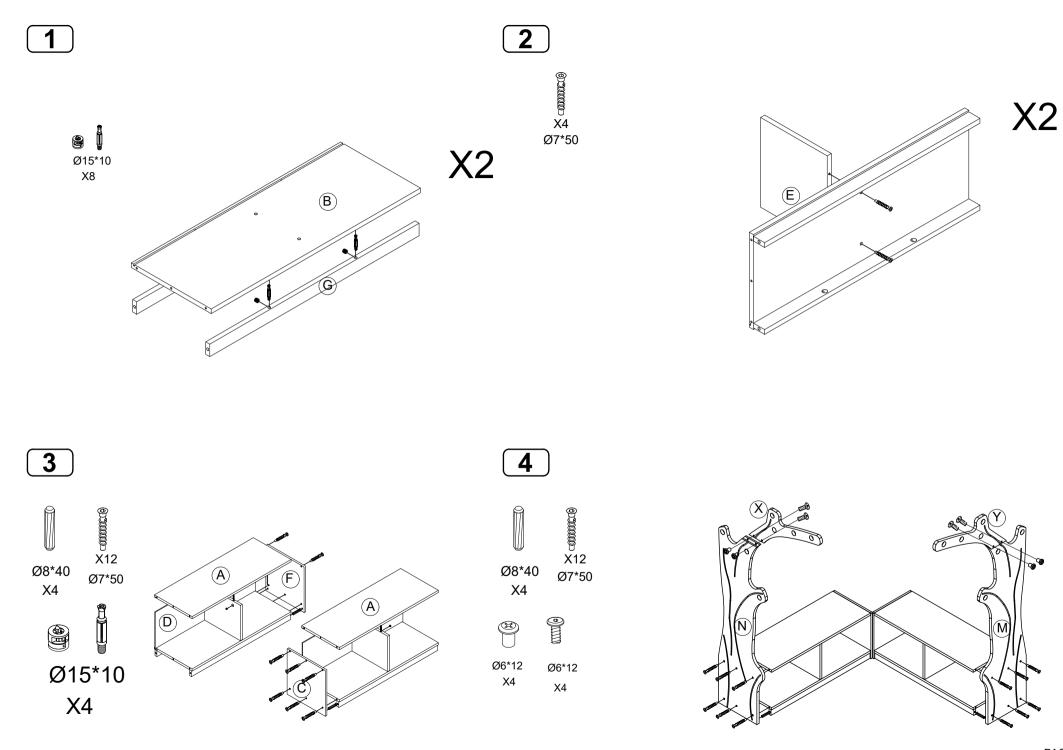

DO NOT FULLY

TIGHTEN SCREWS

UNTIL ALL SCREWS

HAVE BEEN LOOSELY

POSITIONED.

- -Two adults recommended.
- -Do not stand ,sit ,kneel, lean or pull on unit for support.
- -Never leave children unattended.
- -Do not place unit near high heat or moisture. -Adult supervision recommended.