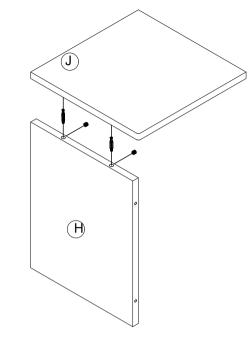

DO NOT FULLY

TIGHTEN SCREWS

UNTIL ALL SCREWS

HAVE BEEN LOOSELY

POSITIONED.

- -Two adults recommended.
- -Do not stand ,sit ,kneel, lean or pull on unit for support.
- -Never leave children unattended.
- -Do not place unit near high heat or moisture. -Adult supervision recommended.

BEFORE ASSEMBLING, MAKE SURE THERE ARE NO MISSING PARTS.



## KB1-PRNA013-V04-109

HARDWARE





PAGE 3/6























i

X8



(12)

Step1: Firstly use M4 \* 16 self-tapping screws to lock the flat iron plate to the back of the cabinet.





Step 2: Find a locating point in the corresponding position of the wall, drive the expansion tube into it, then push the cabinet to the corner of the wall, and use M4 \* 40 self-tapping screws to pass through the flat iron plate and fix it with the expansion tube in the wall to finish the assembly.

合

**CAUTION:** -Do not allow children to climb on shelves. -Do not use as a ladder or cart.

## **CARE AND CLEANING**

-Clean wood with a damp cloth or sponge using warm water and mild soap. Wipe dry. -Do not place near heat, moisture or vaporizer which may cause wood to warp and peel.

-Check for loose or worn parts periodically and tighten or replace a