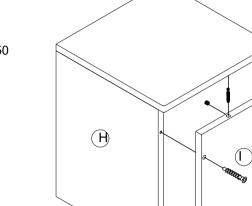

## KB1-PRNA013-V04-109

HARDWARE

PAGE 3/6

i

X8

(12)

Step1: Firstly use M4 \* 16 self-tapping screws to lock the flat iron plate to the back of the cabinet.

Step 2: Find a locating point in the corresponding position of the wall, drive the expansion tube into it, then push the cabinet to the corner of the wall, and use M4 \* 40 self-tapping screws to pass through the flat iron plate and fix it with the expansion tube in the wall to finish the assembly.