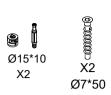

## KB1-PRNA013-V04-109

HARDWARE

PAGE 3/6

i

X8

(12)

Step1: Firstly use M4 \* 16 self-tapping screws to lock the flat iron plate to the back of the cabinet.

Step 2: Find a locating point in the corresponding position of the wall, drive the expansion tube into it, then push the cabinet to the corner of the wall, and use M4 \* 40 self-tapping screws to pass through the flat iron plate and fix it with the expansion tube in the wall to finish the assembly.