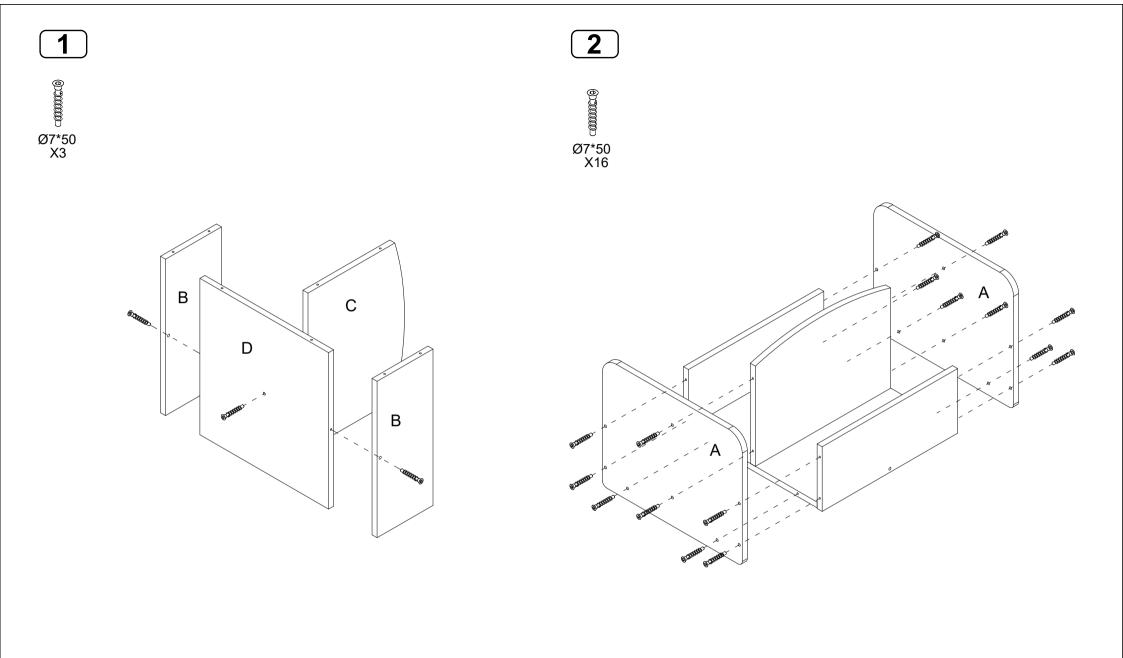

CAUTION: -Do not allow children to climb on shelves. -Do not use as a ladder or cart.

## **CARE AND CLEANING**

- -Clean wood with a damp cloth or sponge using warm water and mild soap. Wipe dry.
- -Do not place near heat, moisture or vaporizer which may cause wood to warp and peel.
- -Check for loose or worn parts periodically and tighten or replace as necessary.

**1 YEAR LIMITED WARRANTY** 

Our products will supply to the original owner, without charge, any part discovered to be missing at the time of purchase or found to be defective during the 1-year warranty period. The warranty begins on the date of purchase. The model number and the part description must be owner damage, product alteration, or unreasonable use. If you need assistance, contact Us.

Record the manufacture date he