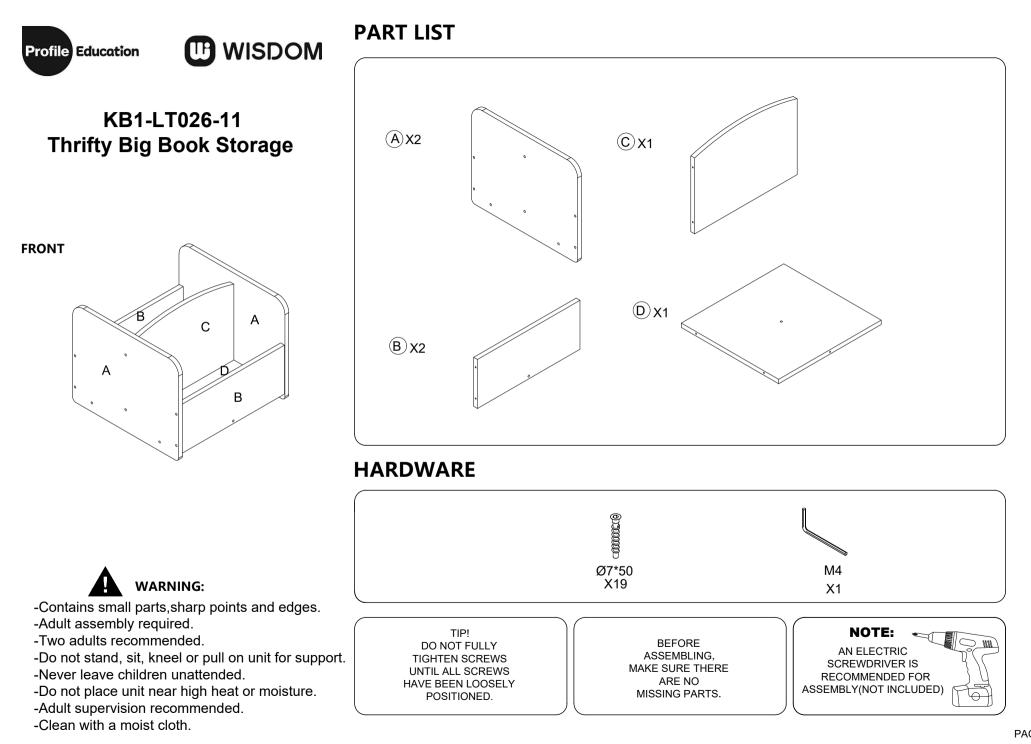

CAUTION: -Do not allow children to climb on shelves. -Do not use as a ladder or cart.

## **CARE AND CLEANING**

- -Clean wood with a damp cloth or sponge using warm water and mild soap. Wipe dry.
- -Do not place near heat, moisture or vaporizer which may cause wood to warp and peel.
- -Check for loose or worn parts periodically and tighten or replace as necessary.

**1 YEAR LIMITED WARRANTY** 

Our products will supply to the original owner, without charge, any part discovered to be missing at the time of purchase or found to be defective during the 1-year warranty period. The warranty begins on the date of purchase. The model number and the part description must be owner damage, product alteration, or unreasonable use. If you need assistance, contact Us.

Record the manufacture date