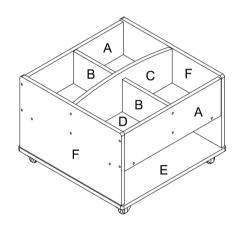

# KB1-LT029-11 Thrifty Mobile Kinderbox

#### **FRONT**



# lack

# **WARNING:**

- -Contains small parts, sharp points and edges.
- -Adult assembly required.
- -Two adults recommended.
- -Do not stand, sit, kneel or pull on unit for support.
- -Never leave children unattended.
- -Do not place unit near high heat or moisture.
- -Adult supervision recommended.
- -Clean with a moist cloth.

### **PART LIST**



## **HARDWARE**



TIP!
DO NOT FULLY
TIGHTEN SCREWS
UNTIL ALL SCREWS
HAVE BEEN LOOSELY
POSITIONED.

BEFORE ASSEMBLING, MAKE SURE THERE ARE NO MISSING PARTS. AN ELECTRIC
SCREWDRIVER IS
RECOMMENDED FOR
ASSEMBLY(NOT INCLUDED)











X2





Ø7\*50 X6







#### **CAUTION:**

- -Do not allow children to climb on shelves.
- -Do not use as a ladder or cart.

#### **CARE AND CLEANING**

- -Clean wood with a damp cloth or sponge using warm wa