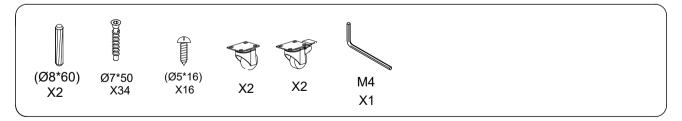

## **HARDWARE**

TIP!
DO NOT FULLY
TIGHTEN SCREWS
UNTIL ALL SCREWS
HAVE BEEN LOOSELY
POSITIONED.

BEFORE ASSEMBLING, MAKE SURE THERE ARE NO MISSING PARTS. AN ELECTRIC
SCREWDRIVER IS
RECOMMENDED FOR
ASSEMBLY(NOT INCLUDED)

X2

Ø7\*50 X6