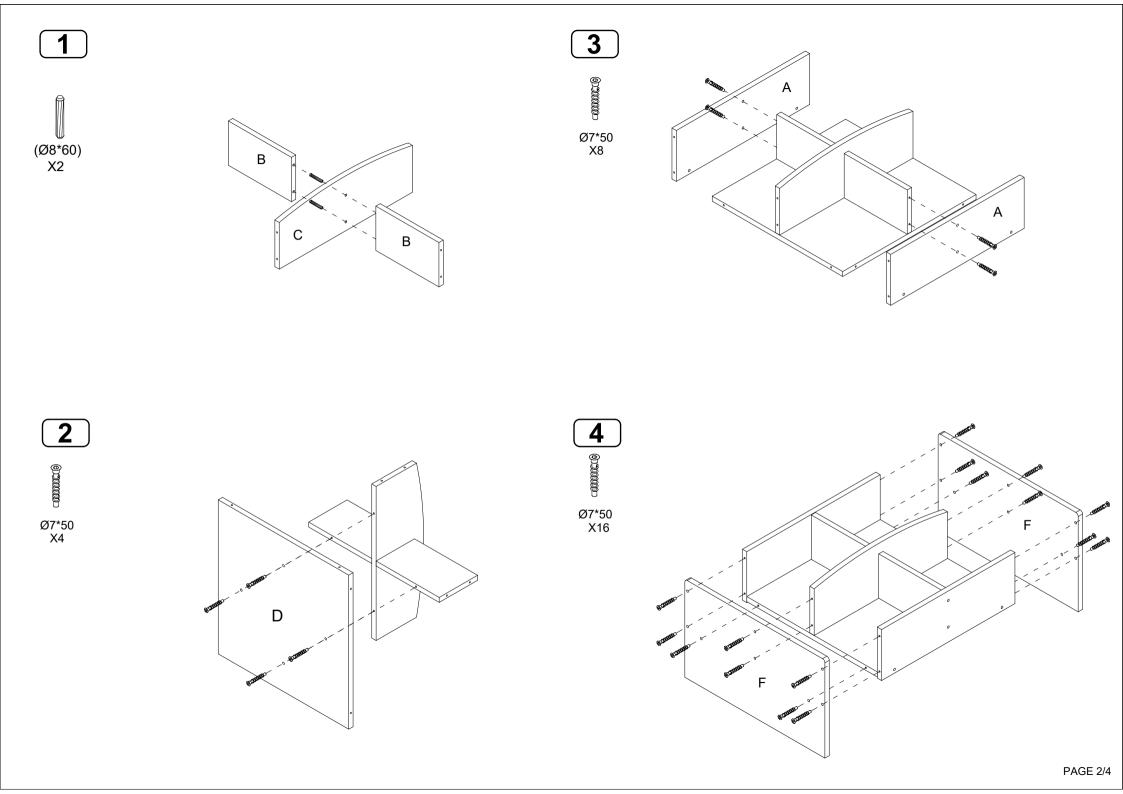

## **HARDWARE**

TIP!
DO NOT FULLY
TIGHTEN SCREWS
UNTIL ALL SCREWS
HAVE BEEN LOOSELY
POSITIONED.

BEFORE ASSEMBLING, MAKE SURE THERE ARE NO MISSING PARTS. AN ELECTRIC
SCREWDRIVER IS
RECOMMENDED FOR
ASSEMBLY(NOT INCLUDED)

X2

Ø7\*50 X6