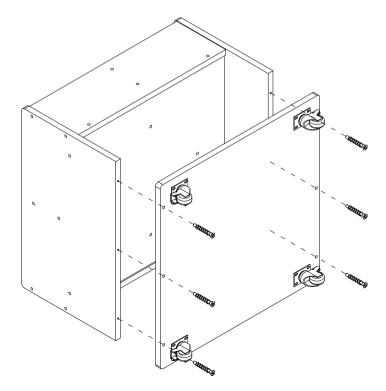

## **HARDWARE**

TIP!
DO NOT FULLY
TIGHTEN SCREWS
UNTIL ALL SCREWS
HAVE BEEN LOOSELY
POSITIONED.

BEFORE ASSEMBLING, MAKE SURE THERE ARE NO MISSING PARTS. AN ELECTRIC
SCREWDRIVER IS
RECOMMENDED FOR
ASSEMBLY(NOT INCLUDED)

X2

Ø7\*50 X6