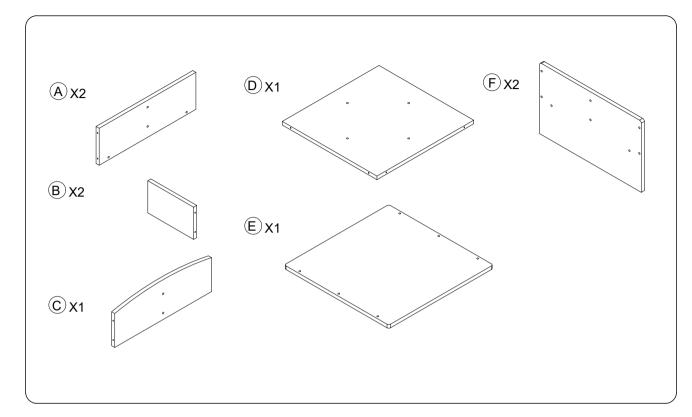

# KB1-LT029-11 Thrifty Mobile Kinderbox

#### **FRONT**



# lack

# **WARNING:**

- -Contains small parts, sharp points and edges.
- -Adult assembly required.
- -Two adults recommended.
- -Do not stand, sit, kneel or pull on unit for support.
- -Never leave children unattended.
- -Do not place unit near high heat or moisture.
- -Adult supervision recommended.
- -Clean with a moist cloth.

### **PART LIST**



## **HARDWARE**



TIP!
DO NOT FULLY
TIGHTEN SCREWS
UNTIL ALL SCREWS
HAVE BEEN LOOSELY
POSITIONED.

BEFORE ASSEMBLING, MAKE SURE THERE ARE NO MISSING PARTS. AN ELECTRIC
SCREWDRIVER IS
RECOMMENDED FOR
ASSEMBLY(NOT INCLUDED)











X2





Ø7\*50 X6







#### **CAUTION:**

- -Do not allow children to climb on shelves.
- -Do not use as a ladder or cart.

#### **CARE AND CLEANING**

- -Clean wood with a damp cloth or sponge using warm water and mild soap. Wipe dry.
- -Do not place near heat, moisture or vaporizer which may cause wood to warp and peel.
- -Check for loose or worn parts periodically and tighten or replace as necessary.

#### 1 YEAR LIMITED WARRANTY

Our products will supply to the original owner, without charge, any part discovered to be missing at the time of purchase or