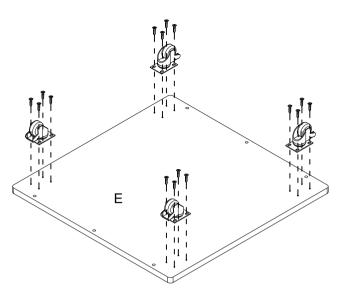

## **HARDWARE**

TIP!
DO NOT FULLY
TIGHTEN SCREWS
UNTIL ALL SCREWS
HAVE BEEN LOOSELY
POSITIONED.

BEFORE ASSEMBLING, MAKE SURE THERE ARE NO MISSING PARTS. AN ELECTRIC
SCREWDRIVER IS
RECOMMENDED FOR
ASSEMBLY(NOT INCLUDED)

X2

Ø7\*50 X6