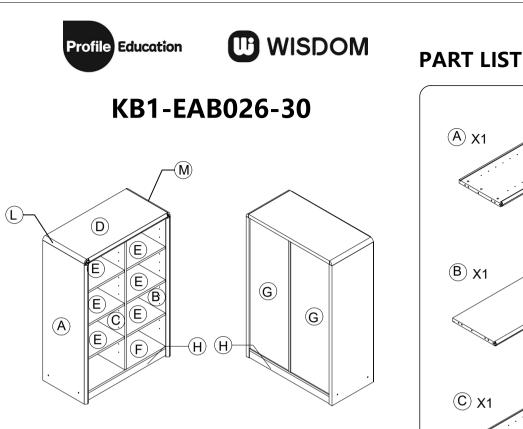

## HARDWARE



-Contains small parts, sharp points and edges. -Adult assembly required.

- -Two adults recommended.
- -Do not stand ,sit ,kneel, lean or pull on unit for support.

WARNING:

-Never leave children unattended.

-Do not place unit near high heat or moisture.

-Adult supervision recommended.









-Do not allow children to climb on shelves. -Do not use as a ladder or cart.

## CARE AND CLEANING

- -Clean wood with a damp cloth or sponge using warm water and mild soap. Wipe dry.
- -Do not place near heat, moisture or vaporizer which may cause wood to warp and peel.
- -Check for loose or worn parts periodically and tighten or replace as necessary.

## **1 YEAR LIMITED WARRANTY**

Our products will supply to the original owner,without charge, any part discovered to be missi