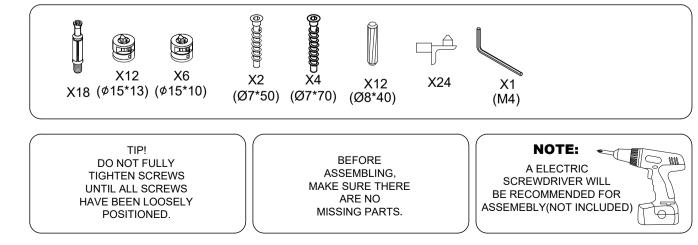

## HARDWARE



-Contains small parts, sharp points and edges. -Adult assembly required.

- -Two adults recommended.
- -Do not stand ,sit ,kneel, lean or pull on unit for support.

WARNING:

-Never leave children unattended.

-Do not place unit near high heat or moisture.

-Adult supervision recommended.









-Do not allow children to climb on shelves. -Do not use as a ladder or cart.

## CARE AND CLEANING

- -Clean wood with a damp cloth or sponge using warm water and mild soap. Wipe dry.
- -Do not place near heat, moisture or vaporizer which may cause wood to warp and peel.
- -Check for loose or worn parts periodically and tighten or replace as necessary.

## **1 YEAR LIMITED WARRANTY**

Our products will supply to the original owner,without charge, any part discovered to be missing at the time of