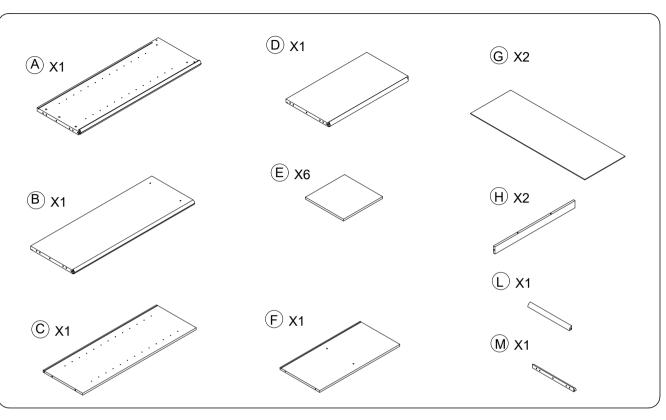

## HARDWARE



-Contains small parts, sharp points and edges. -Adult assembly required.

- -Two adults recommended.
- -Do not stand ,sit ,kneel, lean or pull on unit for support.

WARNING:

-Never leave children unattended.

-Do not place unit near high heat or moisture.

-Adult supervision recommended.









-Do not allow children to climb on shelves. -Do not use as a ladder or cart.

## CARE AND CLEANING

- -Clean wood with a damp cloth or sponge using warm water and mild soap. Wipe dry.
- -Do not place near heat, moisture or vaporizer which may cause wood to warp and peel.
- -Check for loose or worn parts periodically and tighten or replace as necessary.

## **1 YEAR LIMITED WARRANTY**

Our products will supply to the original owner,without charge, any part discovered to be missing