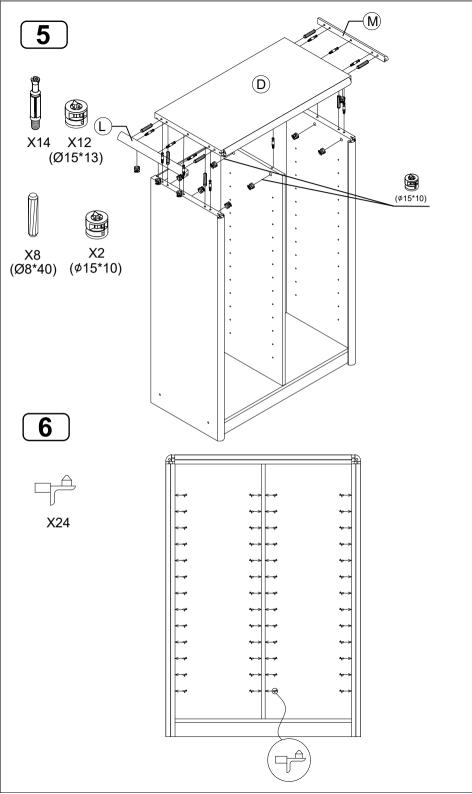

## HARDWARE

-Contains small parts, sharp points and edges. -Adult assembly required.

- -Two adults recommended.
- -Do not stand ,sit ,kneel, lean or pull on unit for support.

WARNING:

-Never leave children unattended.

-Do not place unit near high heat or moisture.

-Adult supervision recommended.

-Do not allow children to climb on shelves. -Do not use as a ladder or cart.