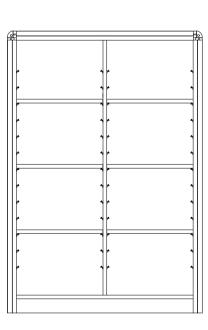

## HARDWARE

-Contains small parts, sharp points and edges. -Adult assembly required.

- -Two adults recommended.
- -Do not stand ,sit ,kneel, lean or pull on unit for support.

WARNING:

-Never leave children unattended.

-Do not place unit near high heat or moisture.

-Adult supervision recommended.

-Do not allow children to climb on shelves. -Do not use as a ladder or cart.