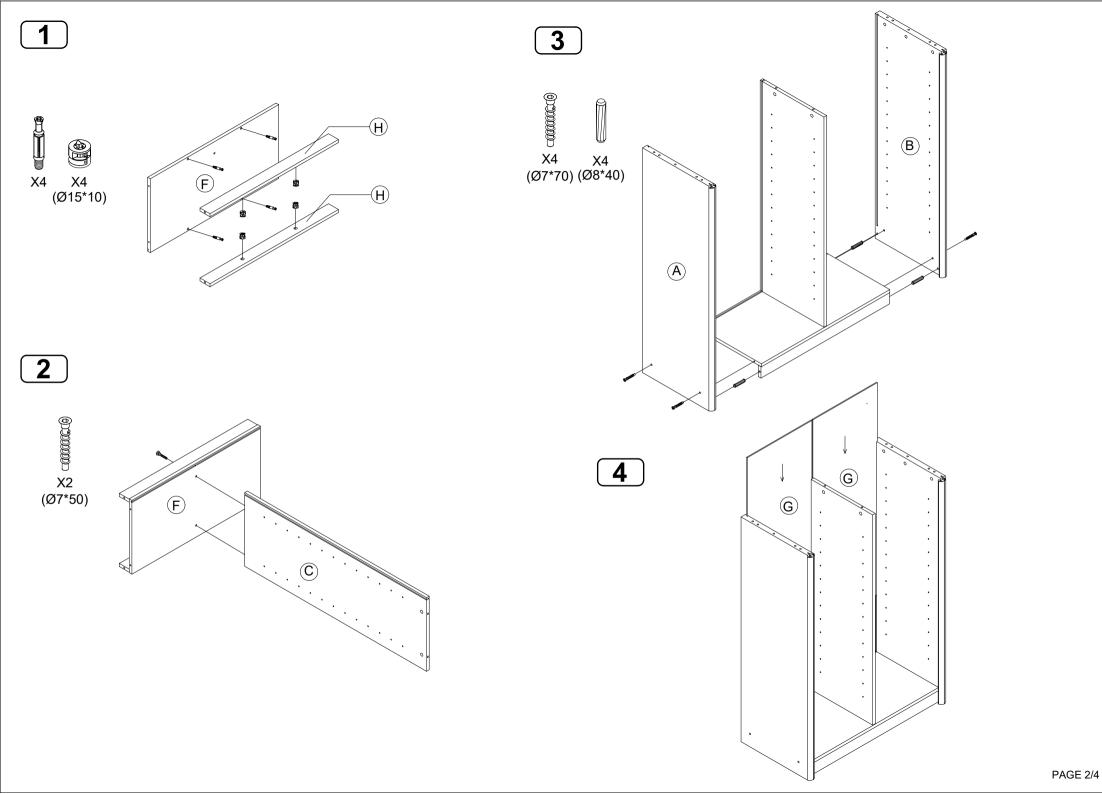

## HARDWARE



-Contains small parts, sharp points and edges. -Adult assembly required.

- -Two adults recommended.
- -Do not stand ,sit ,kneel, lean or pull on unit for support.

WARNING:

-Never leave children unattended.

-Do not place unit near high heat or moisture.

-Adult supervision recommended.









-Do not allow children to climb on shelves. -Do not use as a ladder or cart.

## CARE AND CLEANING

- -Clean wood with a damp cloth or sponge using warm water and mild soap. Wipe dry.
- -Do not place near heat, moisture or vaporizer which may cause wood to warp and peel.
- -Check for loose or worn parts periodically and tighten or replace as necessary.

## **1 YEAR LIMITED WARRANTY**

Our products will supply to the original owner,without charge, any part discovered to be missing at the time of purchase or found to be defective during the 1-year warranty period. The warranty begins on the date of purchase.The model number and the part description must be owner damage, product alteration, or unreasonable use.If you need assistance, contact Us.

Record the manufacture date here. Info