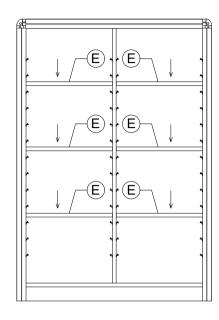

## HARDWARE

-Contains small parts, sharp points and edges. -Adult assembly required.

- -Two adults recommended.
- -Do not stand ,sit ,kneel, lean or pull on unit for support.

WARNING:

-Never leave children unattended.

-Do not place unit near high heat or moisture.

-Adult supervision recommended.

-Do not allow children to climb on shelves. -Do not use as a ladder or cart.