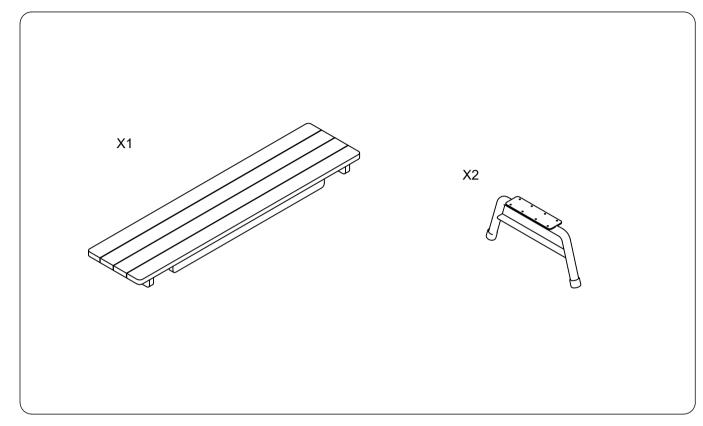

## HW5-SD006-A



### **PART LIST**



## **HARDWARE**



# A

#### **WARNING:**

- -Contains small parts, sharp points and edges.
- -Adult assembly required.
- -Two adults recommended.
- -Do not stand, sit, kneel or pull on unit for support.
- -Never leave children unattended.
- -Do not place unit near high heat or moisture.
- -Adult supervision recommended.
- -Clean with a moist cloth.

DO NOT FULLY TIGHTEN SCREWS UNTIL ALL SCREWS HAVE BEEN LOOSELY

POSITIONED.

TIP!

BEFORE ASSEMBLING, MAKE SURE THERE ARE NO MISSING PARTS.

#### NOTE:

AN ELECTRIC SCREWDRIVER IS RECOMMENDED FOR ASSEMBLY(NOT INCLUDED)











#### **CAUTION:**

- -Do not allow children to climb on shelves.
- -Do not use as a ladder or cart.

#### **CARE AND CLEANING**

- -Clean wood with a damp cloth or sponge using warm water and mild soap. Wipe dry.
-