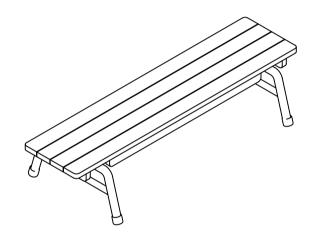

## HW5-SD006-A



### **PART LIST**



## **HARDWARE**



# A

#### **WARNING:**

- -Contains small parts, sharp points and edges.
- -Adult assembly required.
- -Two adults recommended.
- -Do not stand, sit, kneel or pull on unit for support.
- -Never leave children unattended.
- -Do not place unit near high heat or moisture.
- -Adult supervision recommended.
- -Clean with a moist cloth.

DO NOT FULLY TIGHTEN SCREWS UNTIL ALL SCREWS HAVE BEEN LOOSELY

POSITIONED.

TIP!

BEFORE ASSEMBLING, MAKE SURE THERE ARE NO MISSING PARTS.

#### NOTE:

AN ELECTRIC SCREWDRIVER IS RECOMMENDED FOR ASSEMBLY(NOT INCLUDED)











#### **CAUTION:**

- -Do not allow children to climb on shelves.
- -Do not use as a ladder or cart.

#### **CARE AND CLEANING**

- -Clean wood with a damp cloth or sponge using warm water and mi