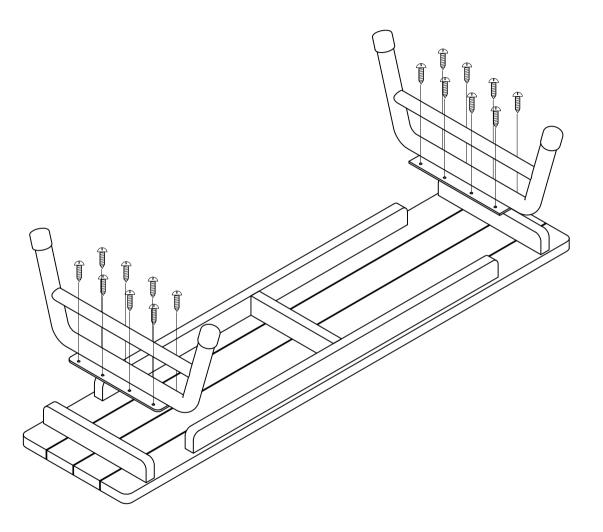

DO NOT FULLY TIGHTEN SCREWS UNTIL ALL SCREWS HAVE BEEN LOOSELY

POSITIONED.

TIP!

BEFORE ASSEMBLING, MAKE SURE THERE ARE NO MISSING PARTS.

#### NOTE:

AN ELECTRIC SCREWDRIVER IS RECOMMENDED FOR ASSEMBLY(NOT INCLUDED)