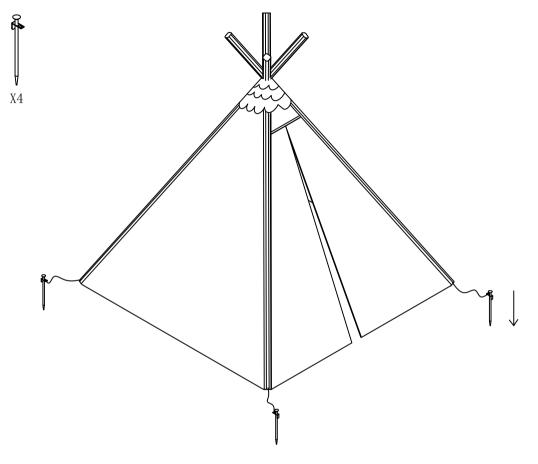

#### NOTICE:

ELECTRIC DRILLS MAY BE USED FOR ASSEMBLY. ENSURE APPROPRIATE SIZE DRILL BITS

Note: when used outdoors, the grass or sand land is nailed at the four corners!

Note: the use of fixing devices is to prevent the risk of strong wind blowing down. Customers can choose whether to use it according to the actual situation.!