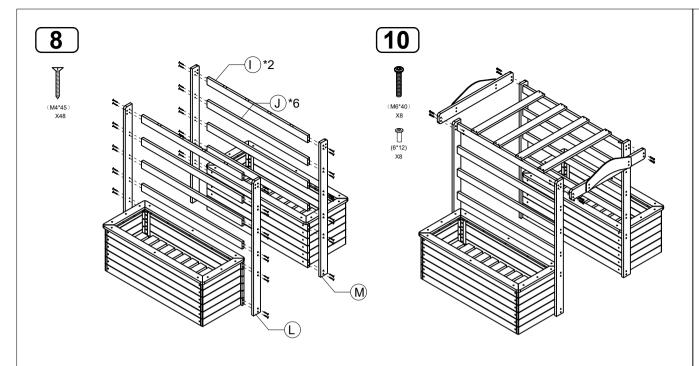

## **HARDWARE**

TIP!
DO NOT FULLY
TIGHTEN SCREWS
UNTIL ALL SCREWS
HAVE BEEN LOOSELY
POSITIONED.

BEFORE
ASSEMBLING,
MAKE SURE THERE
ARE NO
MISSING PARTS.

BEFORE

ASSEMBLING,

BEFORE

BEFORE

ASSEMBLING,