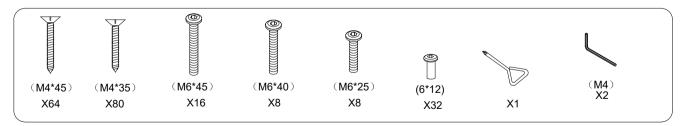

## **HARDWARE**

TIP!
DO NOT FULLY
TIGHTEN SCREWS
UNTIL ALL SCREWS
HAVE BEEN LOOSELY
POSITIONED.

BEFORE
ASSEMBLING,
MAKE SURE THERE
ARE NO
MISSING PARTS.

BEFORE

ASSEMBLING,

BEFORE

BEFORE

ASSEMBLING,