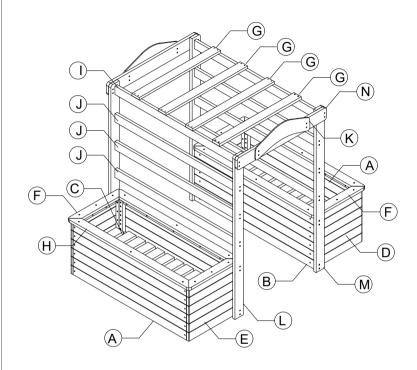

## **WISDOM**

## HW1-S033-A



## **PART LIST**



## **HARDWARE**



TIP!
DO NOT FULLY
TIGHTEN SCREWS
UNTIL ALL SCREWS
HAVE BEEN LOOSELY
POSITIONED.

BEFORE
ASSEMBLING,
MAKE SURE THERE
ARE NO
MISSING PARTS.

BEFORE

ASSEMBLING,

BEFORE

BEFORE

ASSEMBLING,

BEFORE

BEFOR

# A ELECTRIC SCREWDRIVER WILL BE RECOMMENDED FOR ASSEMEBLY(NOT INCLUDED)

## A

## WARNING:

- -Contains small parts, sharp points and edges.
- -Adult assembly required.
- -Two adults recommended.
- -Do not stand ,sit ,kneel, lean or pull on unit for support.
- -Never leave children unattended.
- -Do not place unit near high heat or moisture.
- -Adult supervision recommended.









### **CAUTION:**

- -Do not allow children to climb on shelves.
- -Do not use as a ladder or cart.

#### **CARE AND CLEANING**

- -Clean wood with a damp cloth or spon