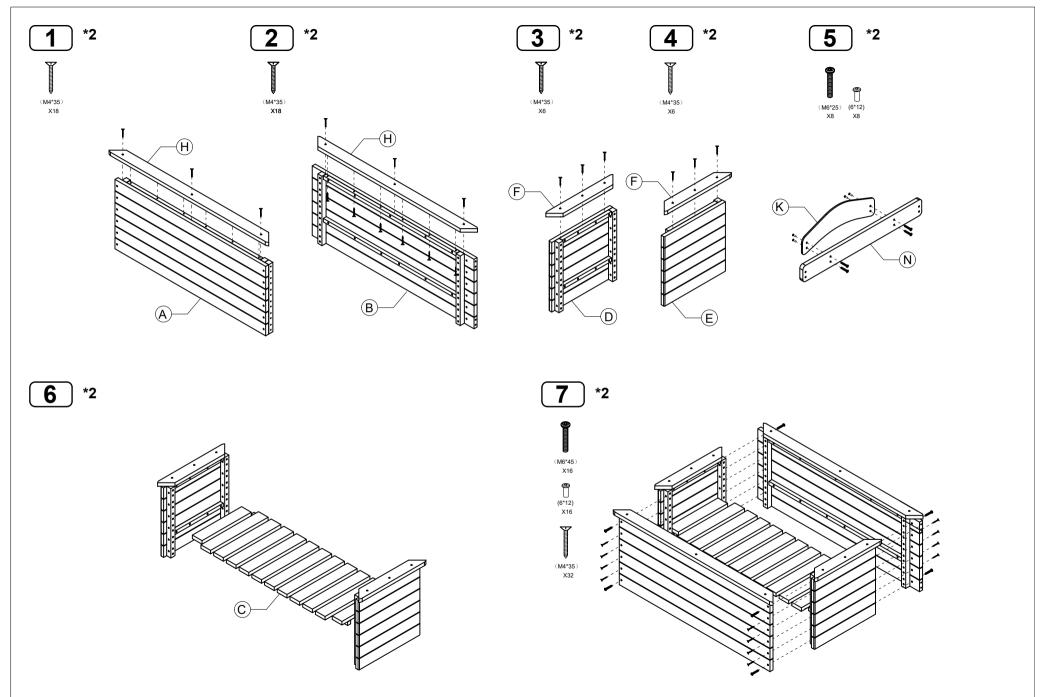

## **HARDWARE**

TIP!
DO NOT FULLY
TIGHTEN SCREWS
UNTIL ALL SCREWS
HAVE BEEN LOOSELY
POSITIONED.

BEFORE
ASSEMBLING,
MAKE SURE THERE
ARE NO
MISSING PARTS.

BEFORE

ASSEMBLING,

BEFORE

BEFORE

ASSEMBLING,