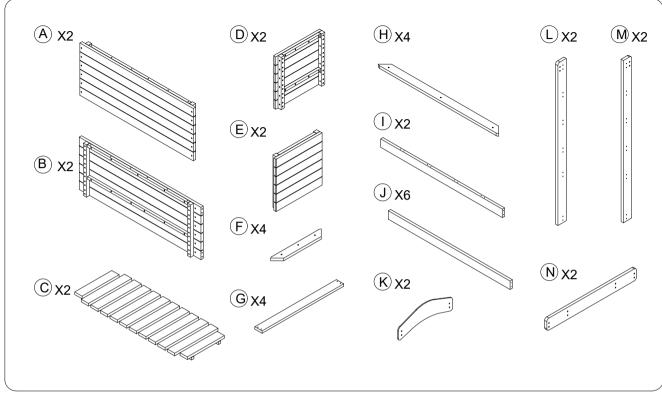

## **WISDOM**

## HW1-S033-A



## **PART LIST**



## **HARDWARE**



TIP!
DO NOT FULLY
TIGHTEN SCREWS
UNTIL ALL SCREWS
HAVE BEEN LOOSELY
POSITIONED.

BEFORE
ASSEMBLING,
MAKE SURE THERE
ARE NO
MISSING PARTS.

BEFORE

ASSEMBLING,

BEFORE

BEFORE

ASSEMBLING,

BEFORE

BEFOR

# A ELECTRIC SCREWDRIVER WILL BE RECOMMENDED FOR ASSEMEBLY(NOT INCLUDED)

## A

## WARNING:

- -Contains small parts, sharp points and edges.
- -Adult assembly required.
- -Two adults recommended.
- -Do not stand ,sit ,kneel, lean or pull on unit for support.
- -Never leave children unattended.
- -Do not place unit near high heat or moisture.
- -Adult supervision recommended.









### **CAUTION:**

- -Do not allow children to climb on shelves.
- -Do not use as a ladder or cart.

#### **CARE AND CLEANING**

- -Clean wood with a damp cloth or sponge using warm water