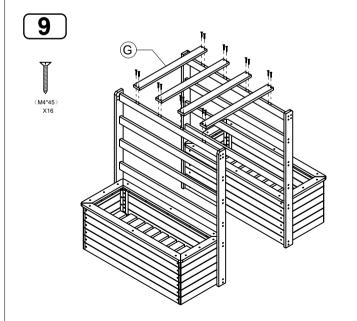

## **HARDWARE**

TIP!
DO NOT FULLY
TIGHTEN SCREWS
UNTIL ALL SCREWS
HAVE BEEN LOOSELY
POSITIONED.

BEFORE
ASSEMBLING,
MAKE SURE THERE
ARE NO
MISSING PARTS.

BEFORE

ASSEMBLING,

BEFORE

BEFORE

ASSEMBLING,