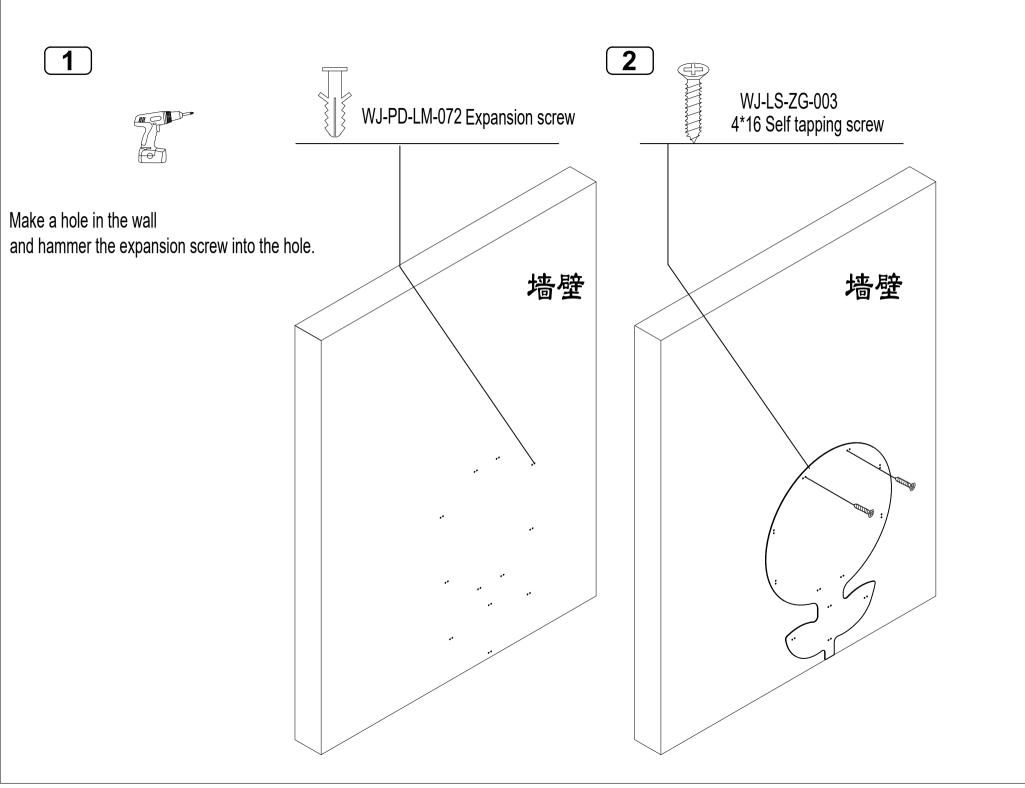

**PART LIST WISDOM Profile Education** GP2-T043-V02-A

## HARDWARE







Remark: If you need to fix it to the fence, please install it with plastic cable ties.

CAUTION:

-Do not allow children to climb on shelves. -Do not use as a ladder or cart.

## **CARE AND CLEANING**

-Clean wood with a damp cloth or sponge using warm water and mild soap. Wipe dry.
-Do not place near heat, moisture or vaporizer which may cause wood to warp and peel.
-Check for loose or worn parts periodically and tighten or replace as necessary.

**1 YEAR LIMITED WARRANTY** 

Our products will supply to the original owner, without charge, any part discovered to be missing at the time of purchase or found to be defective during the 1-year warranty period. The warranty begins on the date of purchase. The model number and the part description must be owner damage, product alteration, or