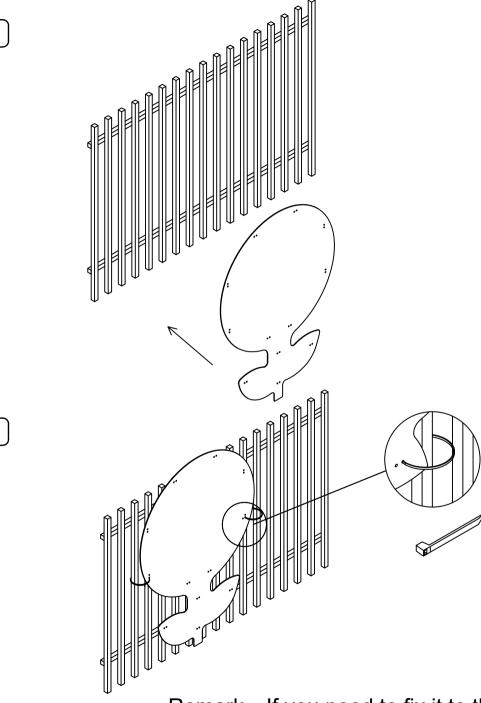

## HARDWARE

Remark: If you need to fix it to the fence, please install it with plastic cable ties.

CAUTION:

-Do not allow children to climb on shelves. -Do not use as a ladder or cart.