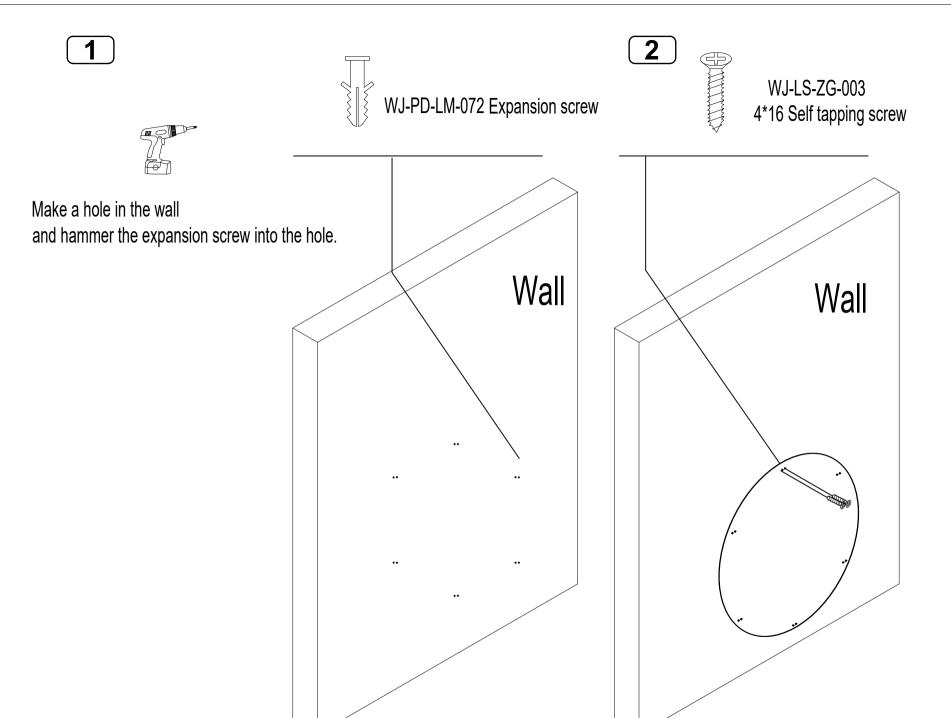

# NOTE: AN ELECTRIC CREWDRIVER IS

SCREWDRIVER IS RECOMMENDED FOR ASSEMBLY(NOT INCLUDED)

1

2

Remark: If you need to fix it to the fence, please install it with plastic cable ties.