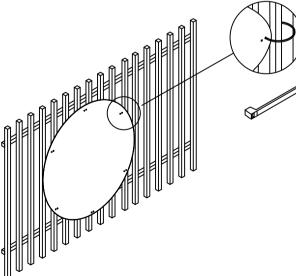

# NOTE: AN ELECTRIC CREWDRIVER IS

SCREWDRIVER IS RECOMMENDED FOR ASSEMBLY(NOT INCLUDED)

1

2

Remark: If you need to fix it to the fence, please install it with plastic cable ties.