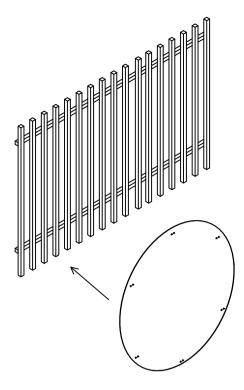

# NOTE: AN ELECTRIC CREWDRIVER IS

SCREWDRIVER IS RECOMMENDED FOR ASSEMBLY(NOT INCLUDED)

1

2

Remark: If you need to fix it to the fence, please install it with plastic cable ties.