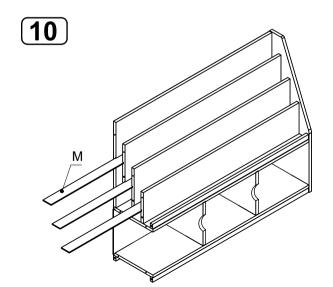

## **HARDWARE**

TIP!
DO NOT FULLY
TIGHTEN SCREWS
UNTIL ALL SCREWS
HAVE BEEN LOOSELY
POSITIONED.

BEFORE ASSEMBLING, MAKE SURE THERE ARE NO MISSING PARTS. A ELECTRIC
SCREWDRIVER WILL
BE RECOMMENDED FOR
ASSEMEBLY(NOT INCLUDED)