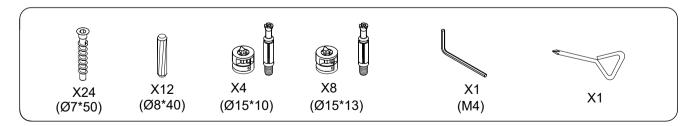

## **HARDWARE**

TIP!
DO NOT FULLY
TIGHTEN SCREWS
UNTIL ALL SCREWS
HAVE BEEN LOOSELY
POSITIONED.

BEFORE ASSEMBLING, MAKE SURE THERE ARE NO MISSING PARTS. A ELECTRIC
SCREWDRIVER WILL
BE RECOMMENDED FOR
ASSEMEBLY(NOT INCLUDED)