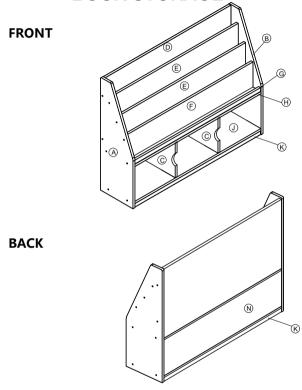

# KB1-ML032 3 COMPARTMENTS UPSTANDING BOOK STORAGE





### **WARNING:**

- -Contains small parts, sharp points and edges.
- -Adult assembly required.
- -Two adults recommended.
- -Do not stand ,sit ,kneel, lean or pull on unit for support.
- -Never leave children unattended.
- -Do not place unit near high heat or moisture.
- -Adult supervision recommended.

## **PART LIST**



## **HARDWARE**



TIP!
DO NOT FULLY
TIGHTEN SCREWS
UNTIL ALL SCREWS
HAVE BEEN LOOSELY
POSITIONED.

BEFORE ASSEMBLING, MAKE SURE THERE ARE NO MISSING PARTS. A ELECTRIC
SCREWDRIVER WILL
BE RECOMMENDED FOR
ASSEMEBLY(NOT INCLUDED)













### **CAUTION:**

- -Do not allow children to climb on shelves.
- -Do not use as a ladder or cart.

#### **CARE AND CLEANING**

- -Clean wood with a damp cloth or sponge using warm water and mild soap. Wipe dry.
- -Do not place ne