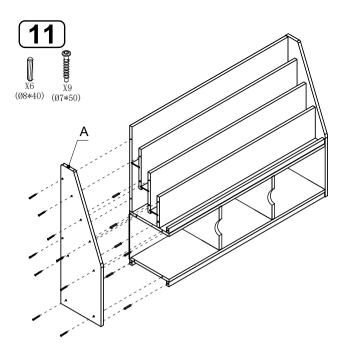

## **HARDWARE**

TIP!
DO NOT FULLY
TIGHTEN SCREWS
UNTIL ALL SCREWS
HAVE BEEN LOOSELY
POSITIONED.

BEFORE ASSEMBLING, MAKE SURE THERE ARE NO MISSING PARTS. A ELECTRIC
SCREWDRIVER WILL
BE RECOMMENDED FOR
ASSEMEBLY(NOT INCLUDED)