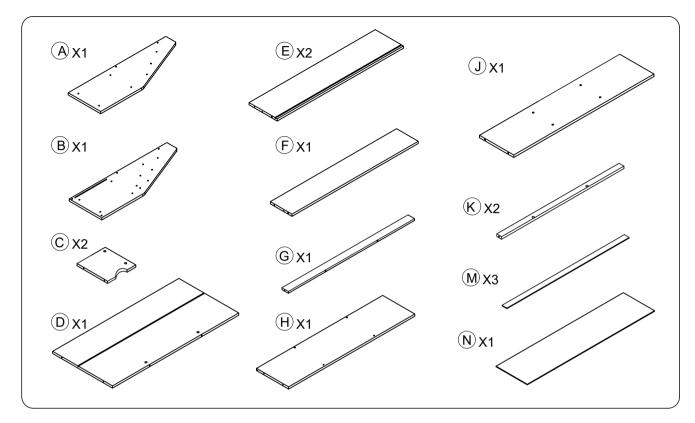

# KB1-ML032 3 COMPARTMENTS UPSTANDING BOOK STORAGE





### **WARNING:**

- -Contains small parts, sharp points and edges.
- -Adult assembly required.
- -Two adults recommended.
- -Do not stand ,sit ,kneel, lean or pull on unit for support.
- -Never leave children unattended.
- -Do not place unit near high heat or moisture.
- -Adult supervision recommended.

## **PART LIST**



## **HARDWARE**



TIP!
DO NOT FULLY
TIGHTEN SCREWS
UNTIL ALL SCREWS
HAVE BEEN LOOSELY
POSITIONED.

BEFORE ASSEMBLING, MAKE SURE THERE ARE NO MISSING PARTS. A ELECTRIC
SCREWDRIVER WILL
BE RECOMMENDED FOR
ASSEMEBLY(NOT INCLUDED)













### **CAUTION:**

- -Do not allow children to climb on shelves.
- -Do not use as a ladder or cart.

#### **CARE AND CLEANING**

- -Clean wood with a damp cloth or sponge using warm water and mild soap. Wipe dry.
- -Do not place near heat, moisture or vaporizer which may cause wood to warp and peel.
- -Check for loose or worn parts periodically and tighten or replace as necessary.

#### 1 YEAR LIMITED WARRANTY

Our products will supply to the original owner,without charge, any part discovered to be missing at the time of purchase or found to be defecti