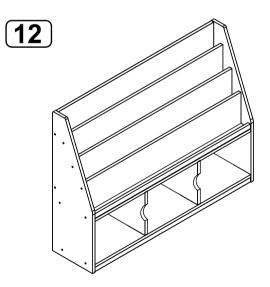

# KB1-ML032 3 COMPARTMENTS UPSTANDING BOOK STORAGE





### **WARNING:**

- -Contains small parts, sharp points and edges.
- -Adult assembly required.
- -Two adults recommended.
- -Do not stand ,sit ,kneel, lean or pull on unit for support.
- -Never leave children unattended.
- -Do not place unit near high heat or moisture.
- -Adult supervision recommended.

## **PART LIST**



## **HARDWARE**



TIP!
DO NOT FULLY
TIGHTEN SCREWS
UNTIL ALL SCREWS
HAVE BEEN LOOSELY
POSITIONED.

BEFORE ASSEMBLING, MAKE SURE THERE ARE NO MISSING PARTS. A ELECTRIC
SCREWDRIVER WILL
BE RECOMMENDED FOR
ASSEMEBLY(NOT INCLUDED)













### **CAUTION:**

- -Do not allow children to climb on shelves.
- -Do not use as a ladder or cart.

#### **CARE AND CLEANING**

- -Clean wood with a damp cloth or sponge using warm water and mild soap. Wipe dry.
- -Do not place near heat, moisture or vaporizer which may cause wood to warp and peel.
- -Check for loose or worn parts periodically and tighten or replace as necessary.

#### 1 YEAR LIMITED WARRANTY

Our products will supply to the original owner,without charge, any part discovered to be missing at the time of purchase or found to be defective during the 1-year warranty period. The warranty begins on the date of purchase. The model number and the part description must be owner damage, product alteration, or unreasonable use. If you need assistance, contact Us.

Record the man