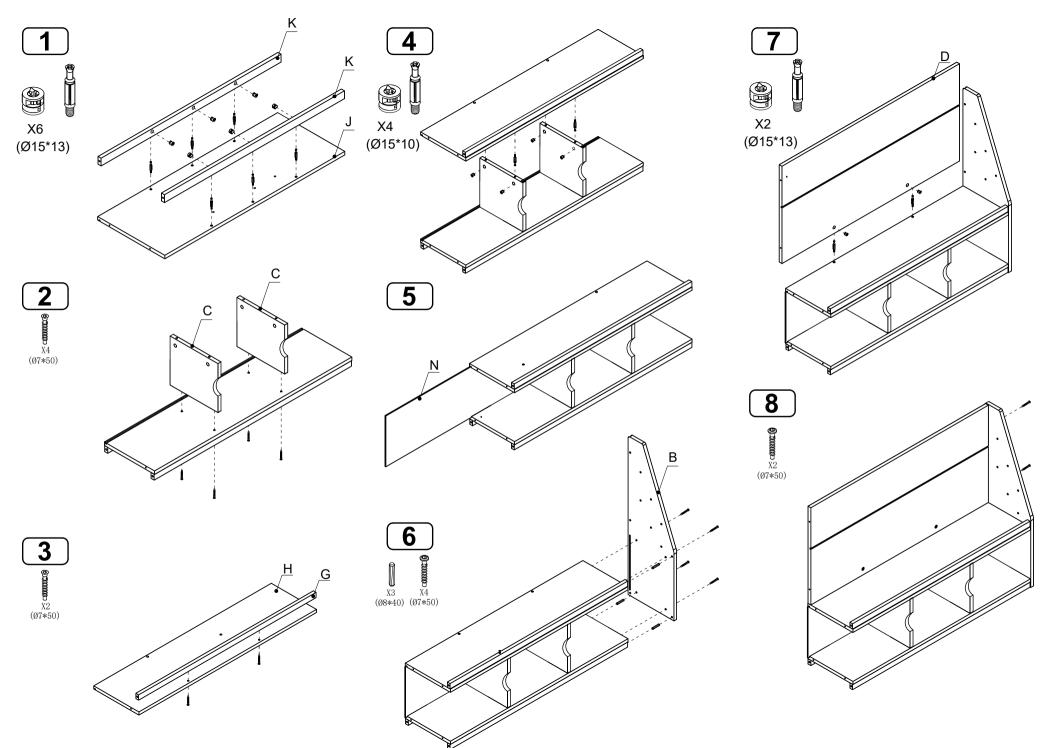

## **HARDWARE**

TIP!
DO NOT FULLY
TIGHTEN SCREWS
UNTIL ALL SCREWS
HAVE BEEN LOOSELY
POSITIONED.

BEFORE ASSEMBLING, MAKE SURE THERE ARE NO MISSING PARTS. A ELECTRIC
SCREWDRIVER WILL
BE RECOMMENDED FOR
ASSEMEBLY(NOT INCLUDED)