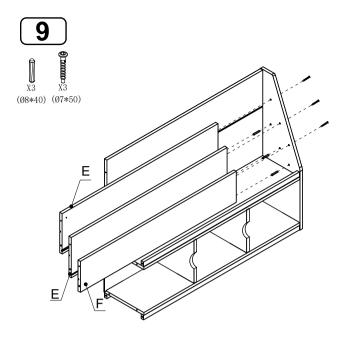

## **HARDWARE**

TIP!
DO NOT FULLY
TIGHTEN SCREWS
UNTIL ALL SCREWS
HAVE BEEN LOOSELY
POSITIONED.

BEFORE ASSEMBLING, MAKE SURE THERE ARE NO MISSING PARTS. A ELECTRIC
SCREWDRIVER WILL
BE RECOMMENDED FOR
ASSEMEBLY(NOT INCLUDED)