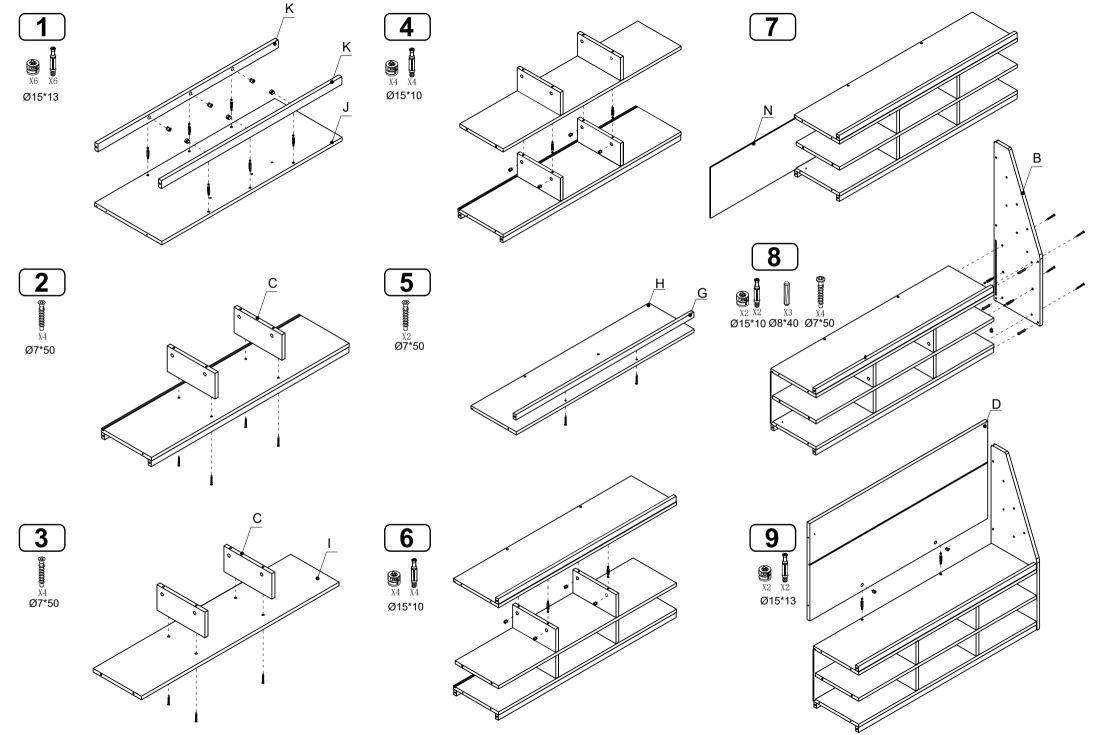

Fasten your Hex Key Tool in the box below and keep in a convenient place for future use.