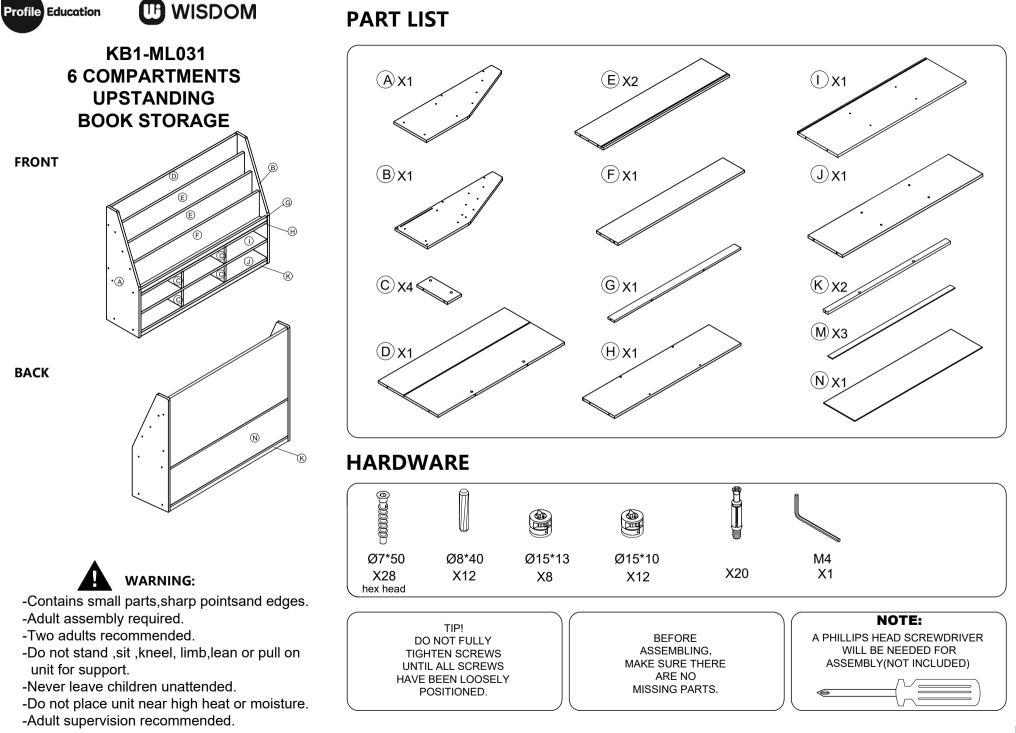

Record the manufacture date here. Information is located on a label enclosed, and on the shipping carton. Place label and this sheet in an accessible place.

Model Number: **KB1-ML031** 

Manufacture Date: