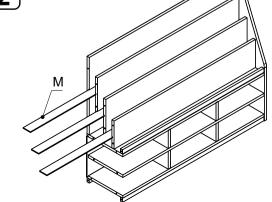

Fasten your Hex Key Tool in the box below and keep in a convenient place for future use.