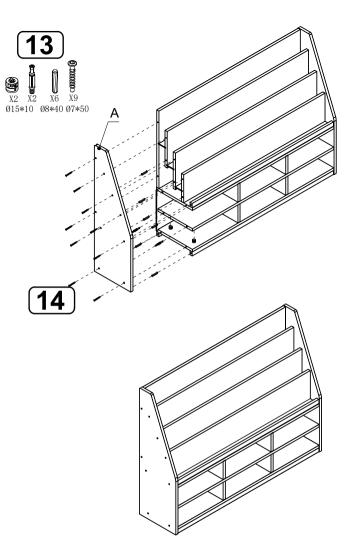

CAUTION: -Do not allow children to climb on shelves. -Do not use as a ladder or cart.

## CARE AND CLEANING

-Clean wood with a damp cloth or sponge using warm water and mild soap. Wipe dry. -Do not place near heat, moisture or vaporizer which may cause wood to warp and peel. -Check for loose or worn parts periodically and tighten or replace as necessary.

| 1 YEAR LIMITED WARRANTY                                                                                                                                                                                                                                                                                                                                                                          |
|-------------------------------------------------