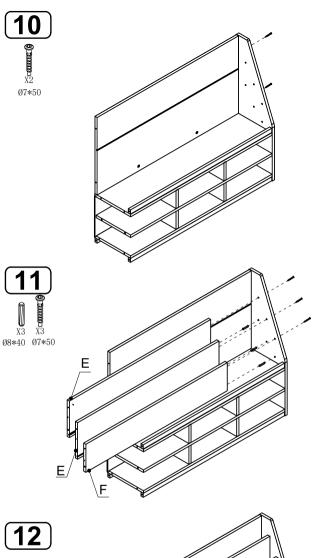

Fasten your Hex Key Tool in the box below and keep in a convenient place for future use.