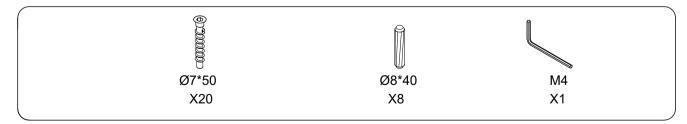

### **HARDWARE**

TIP!
DO NOT FULLY
TIGHTEN SCREWS
UNTIL ALL SCREWS
HAVE BEEN LOOSELY
POSITIONED.

BEFORE ASSEMBLING, MAKE SURE THERE ARE NO MISSING PARTS. A ELECTRIC
SCREWDRIVER WILL
BE RECOMMENDED FOR
ASSEMEBLY(NOT INCLUDED)