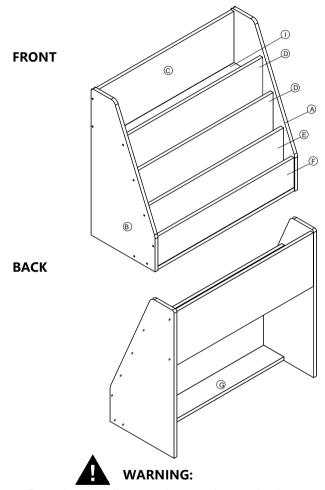

## KB1-ML020 MILAN BASIC BOOK STORAGE

- -Contains small parts, sharp points and edges.
- -Adult assembly required.
- -Two adults recommended.
- -Do not stand ,sit ,kneel, limb,lean or pull on unit for support.
- -Never leave children unattended.
- -Do not place unit near high heat or moisture.
- -Adult supervision recommended.

- -Do not allow children to climb on shelves.
- -Do not use as a ladder or cart.