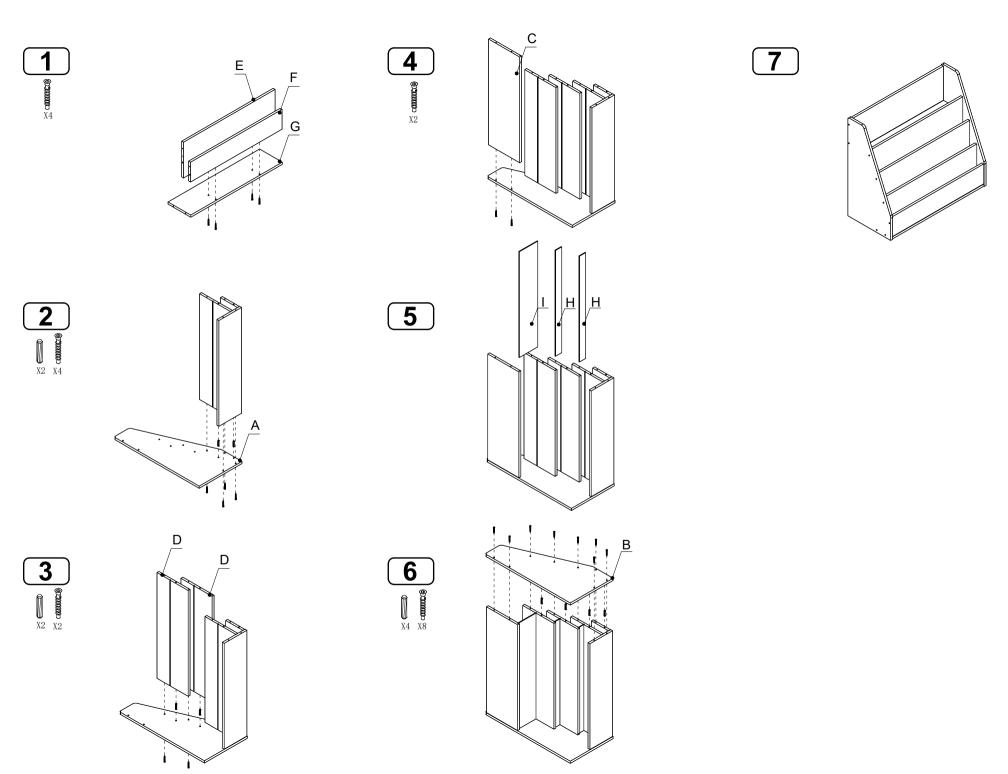

### **HARDWARE**

TIP!
DO NOT FULLY
TIGHTEN SCREWS
UNTIL ALL SCREWS
HAVE BEEN LOOSELY
POSITIONED.

BEFORE ASSEMBLING, MAKE SURE THERE ARE NO MISSING PARTS. A ELECTRIC
SCREWDRIVER WILL
BE RECOMMENDED FOR
ASSEMEBLY(NOT INCLUDED)