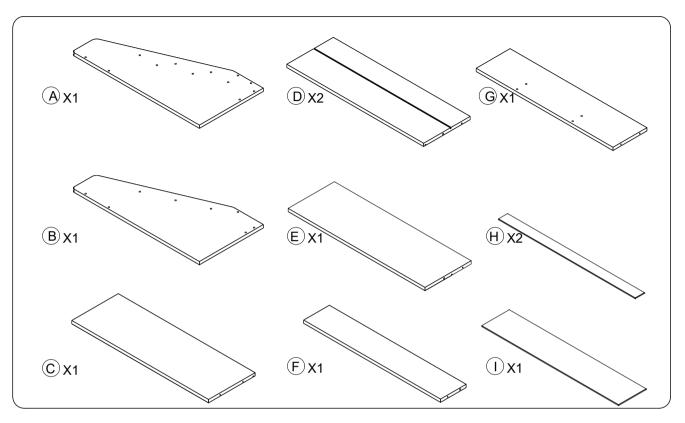

# **PART LIST**

### **HARDWARE**

TIP!
DO NOT FULLY
TIGHTEN SCREWS
UNTIL ALL SCREWS
HAVE BEEN LOOSELY
POSITIONED.

BEFORE ASSEMBLING, MAKE SURE THERE ARE NO MISSING PARTS. A ELECTRIC
SCREWDRIVER WILL
BE RECOMMENDED FOR
ASSEMEBLY(NOT INCLUDED)