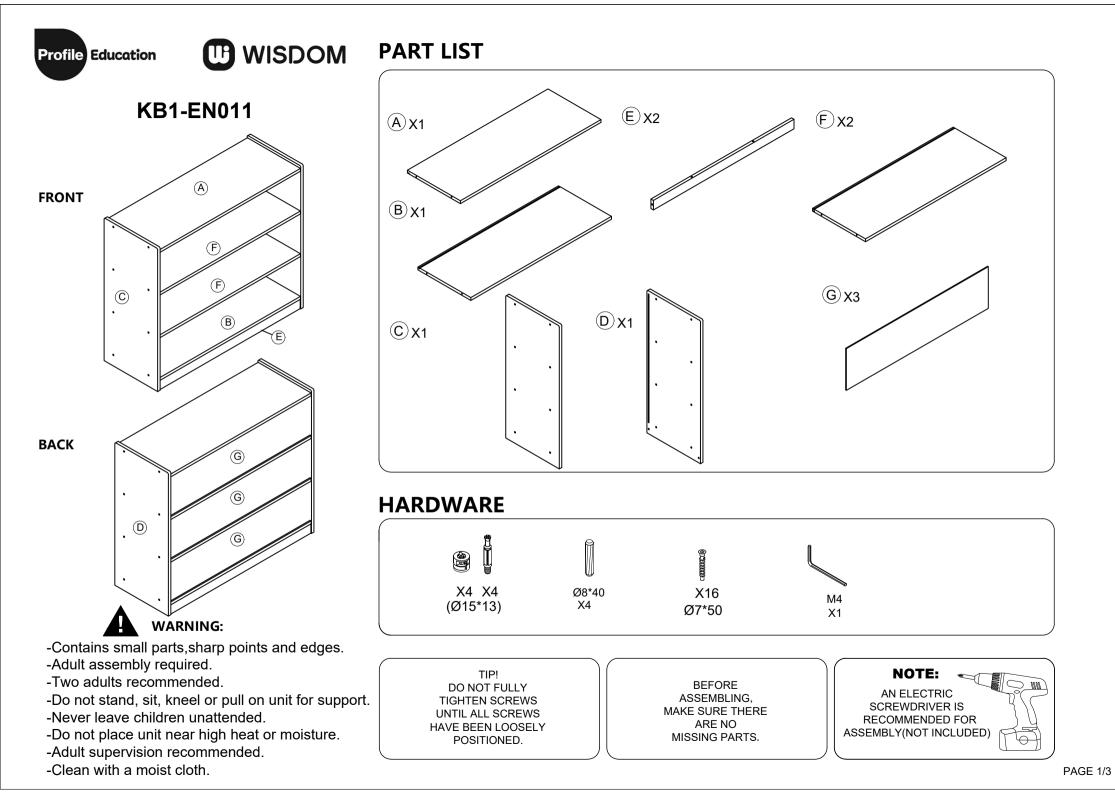

## **CAUTION:**

-Do not allow children to climb on shelves. -Do not use as a ladder or cart.

## CARE AND CLEANING

- -Clean wood with a damp cloth or sponge using warm water and mild soap. Wipe dry.
- -Do not place near heat, moisture or vaporizer which may cause wood to warp and peel.
- -Check for loose or worn parts periodically and tighten or replace as necessary.

## **1 YEAR LIMITED WARRANTY**

Our products will supply to the original owner, without charge, any part discovered to be missing at the time of purchase or found to be defective during the 1-year warranty period. The warranty begins on the date of purchase. The model number and the part description must be owner damage, product alteration, or unreasonable use. If you need assistance, contact Us.

Record the manufacture