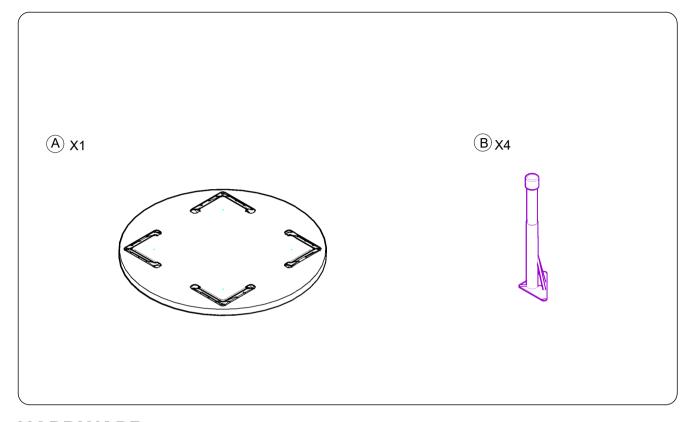

# **PART LIST**

### KB4-EAX85T

## **HARDWARE**

**BEFORE** 

ASSEMBLING,

MAKE SURE THERE

ARE NO

MISSING PARTS.

TIP!
DO NOT FULLY
TIGHTEN SCREWS
UNTIL ALL SCREWS
HAVE BEEN LOOSELY
POSITIONED.

A ELECTRIC
SCREWDRIVER WILL
BE RECOMMENDED FOR
ASSEMEBLY(NOT INCLUDED)