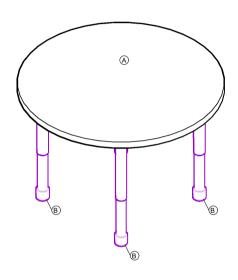

# **PART LIST**

### KB4-EAX85T

### **FRONT**





## **HARDWARE**



**BEFORE** 

ASSEMBLING,

MAKE SURE THERE

ARE NO

MISSING PARTS.

TIP!
DO NOT FULLY
TIGHTEN SCREWS
UNTIL ALL SCREWS
HAVE BEEN LOOSELY
POSITIONED.

A ELECTRIC
SCREWDRIVER WILL
BE RECOMMENDED FOR
ASSEMEBLY(NOT INCLUDED)

# Λ

## **WARNING:**

- -Contains small parts, sharp points and edges.
- -Adult assembly required.
- -Two adults recommended.
- -Do not stand ,sit ,kneel, limb,lean or pull on unit for support.
- -Never leave children unattended.
- -Do not place unit near high heat or moisture.
- -Adult supervision recommended.





2





- -Do not allow children to climb on shelves.
- -Do not use as a ladder or cart.

### **CARE AND CLEANING**

- -Clean wood with a damp cloth or sponge using warm water and mild soap. Wipe dry.
- -Do not place near heat, moisture or