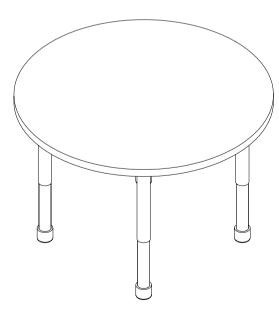

## **HARDWARE**

**BEFORE** 

ASSEMBLING,

MAKE SURE THERE

ARE NO

MISSING PARTS.

TIP!
DO NOT FULLY
TIGHTEN SCREWS
UNTIL ALL SCREWS
HAVE BEEN LOOSELY
POSITIONED.

A ELECTRIC
SCREWDRIVER WILL
BE RECOMMENDED FOR
ASSEMEBLY(NOT INCLUDED)