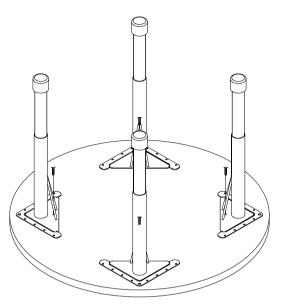

## **HARDWARE**

**BEFORE** 

ASSEMBLING,

MAKE SURE THERE

ARE NO

MISSING PARTS.

TIP!
DO NOT FULLY
TIGHTEN SCREWS
UNTIL ALL SCREWS
HAVE BEEN LOOSELY
POSITIONED.

A ELECTRIC
SCREWDRIVER WILL
BE RECOMMENDED FOR
ASSEMEBLY(NOT INCLUDED)