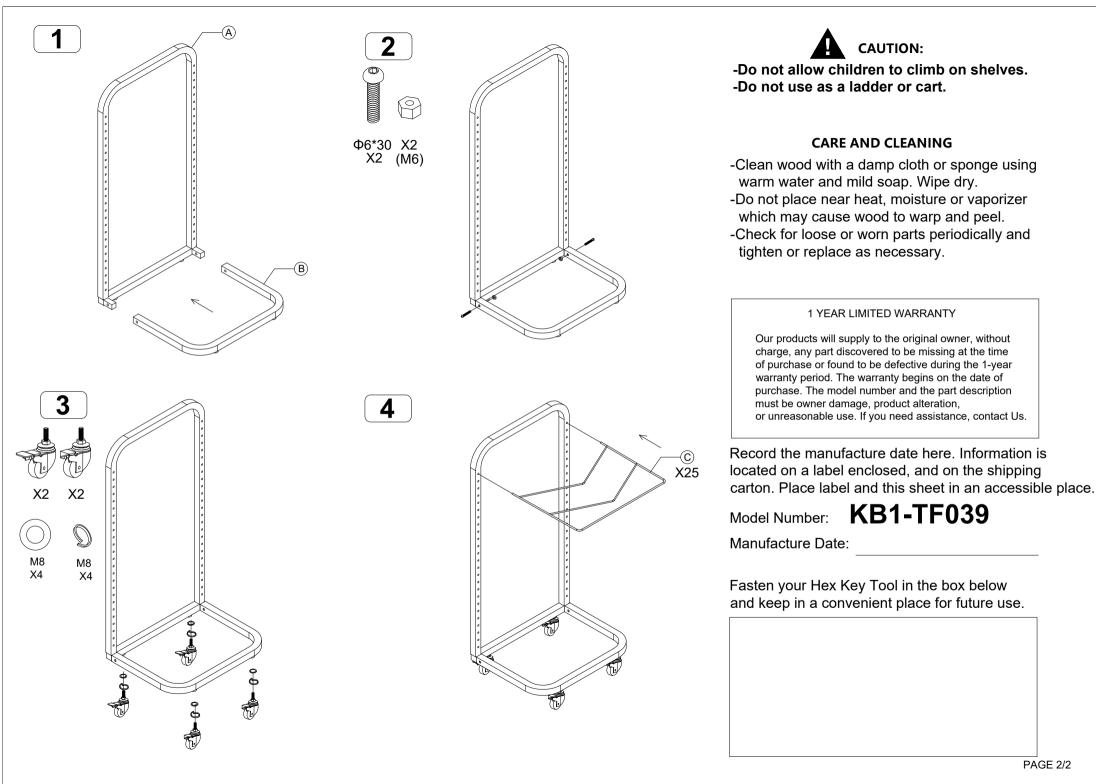

# **WISDOM**

## **KB1-TF039**

#### **WARNING:**

- -Contains small parts, sharp points and edges.
- -Adult assembly required.
- -Two adults recommended.
- -Do not stand, sit, kneel or pull on unit for support.
- -Never leave children unattended.
- -Do not place unit near high heat or moisture.
- -Adult supervision recommended.
- -Clean with a moist cloth.

### **PART LIST**

## **HARDWARE**

TIP!
DO NOT FULLY
TIGHTEN SCREWS
UNTIL ALL SCREWS
HAVE BEEN LOOSELY
POSITIONED.

BEFORE ASSEMBLING, MAKE SURE THERE ARE NO MISSING PARTS.

## NOTE:

AN ELECTRIC SCREWDRIVER IS RECOMMENDED FOR ASSEMBLY(NOT INCLUDED)