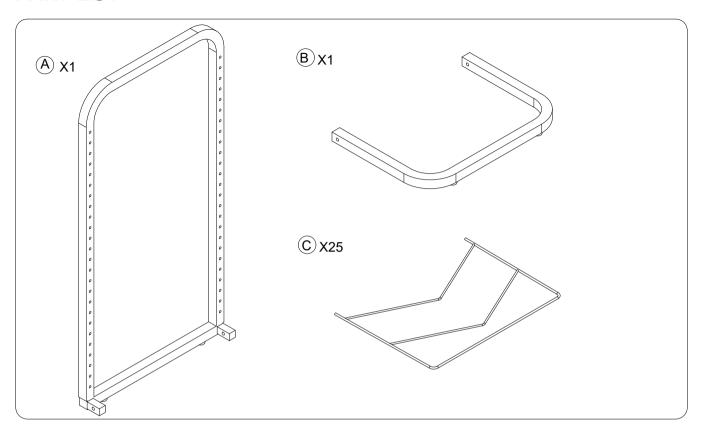

# **WISDOM**

## **KB1-TF039**



## $\mathbf{A}$

#### **WARNING:**

- -Contains small parts, sharp points and edges.
- -Adult assembly required.
- -Two adults recommended.
- -Do not stand, sit, kneel or pull on unit for support.
- -Never leave children unattended.
- -Do not place unit near high heat or moisture.
- -Adult supervision recommended.
- -Clean with a moist cloth.

### **PART LIST**



## **HARDWARE**



TIP!
DO NOT FULLY
TIGHTEN SCREWS
UNTIL ALL SCREWS
HAVE BEEN LOOSELY
POSITIONED.

BEFORE ASSEMBLING, MAKE SURE THERE ARE NO MISSING PARTS.

## NOTE:

AN ELECTRIC SCREWDRIVER IS RECOMMENDED FOR ASSEMBLY(NOT INCLUDED)