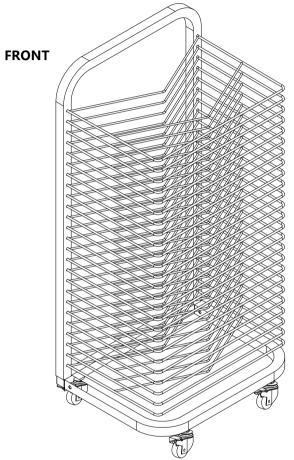

# **WISDOM**

## **KB1-TF039**



## $\mathbf{A}$

#### **WARNING:**

- -Contains small parts, sharp points and edges.
- -Adult assembly required.
- -Two adults recommended.
- -Do not stand, sit, kneel or pull on unit for support.
- -Never leave children unattended.
- -Do not place unit near high heat or moisture.
- -Adult supervision recommended.
- -Clean with a moist cloth.

### **PART LIST**



## **HARDWARE**



TIP!
DO NOT FULLY
TIGHTEN SCREWS
UNTIL ALL SCREWS
HAVE BEEN LOOSELY
POSITIONED.

BEFORE ASSEMBLING, MAKE SURE THERE ARE NO MISSING PARTS.

## NOTE:

AN ELECTRIC SCREWDRIVER IS RECOMMENDED FOR ASSEMBLY(NOT INCLUDED)