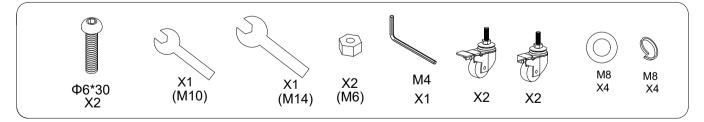

## **HARDWARE**

TIP!
DO NOT FULLY
TIGHTEN SCREWS
UNTIL ALL SCREWS
HAVE BEEN LOOSELY
POSITIONED.

BEFORE ASSEMBLING, MAKE SURE THERE ARE NO MISSING PARTS.