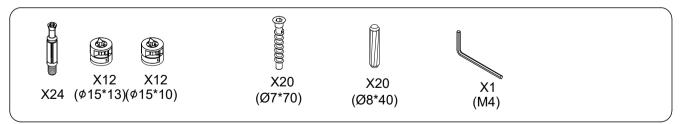

## **HARDWARE**

TIP!
DO NOT FULLY
TIGHTEN SCREWS
UNTIL ALL SCREWS
HAVE BEEN LOOSELY
POSITIONED.

BEFORE ASSEMBLING, MAKE SURE THERE ARE NO MISSING PARTS.