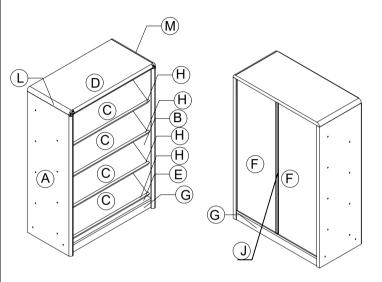

# KB1-EAB027-30



# A

#### **WARNING:**

- -Contains small parts, sharp points and edges.
- -Adult assembly required.
- -Two adults recommended.
- -Do not stand ,sit ,kneel, lean or pull on unit for support.
- -Never leave children unattended.
- -Do not place unit near high heat or moisture.
- -Adult supervision recommended.

### **PART LIST**



## **HARDWARE**



TIP!
DO NOT FULLY
TIGHTEN SCREWS
UNTIL ALL SCREWS
HAVE BEEN LOOSELY
POSITIONED.

BEFORE ASSEMBLING, MAKE SURE THERE ARE NO MISSING PARTS.

# A ELECTRIC SCREWDRIVER WILL BE RECOMMENDED FOR ASSEMEBLY(NOT INCLUDED)









#### **CAUTION:**

- -Do not allow children to climb on shelves.
- -Do not use as a ladder or cart.

#### **CARE AND CLEANING**

- -Clean wood with a damp cloth or sponge using warm water and mild soap. Wipe dry.
- -Do not pla