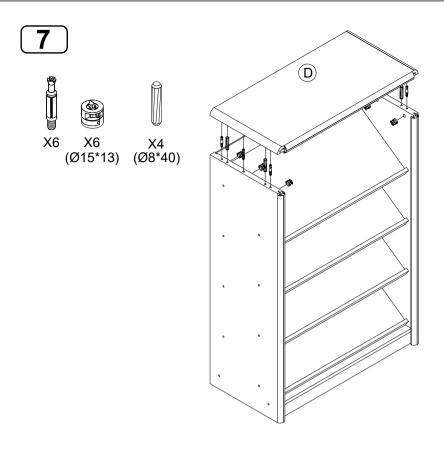

## **HARDWARE**

TIP!
DO NOT FULLY
TIGHTEN SCREWS
UNTIL ALL SCREWS
HAVE BEEN LOOSELY
POSITIONED.

BEFORE ASSEMBLING, MAKE SURE THERE ARE NO MISSING PARTS.