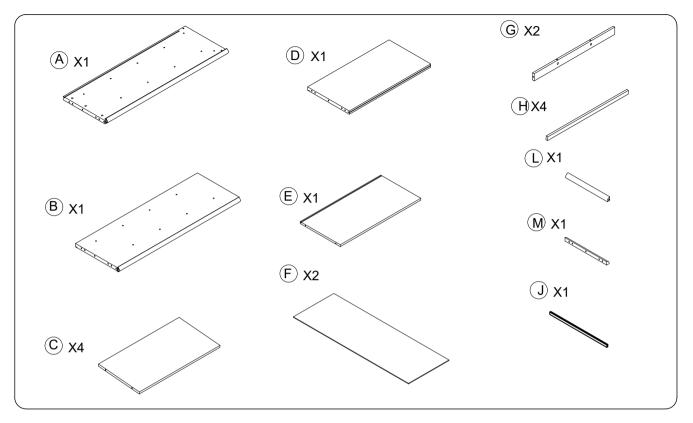

# KB1-EAB027-30



# A

#### **WARNING:**

- -Contains small parts, sharp points and edges.
- -Adult assembly required.
- -Two adults recommended.
- -Do not stand ,sit ,kneel, lean or pull on unit for support.
- -Never leave children unattended.
- -Do not place unit near high heat or moisture.
- -Adult supervision recommended.

### **PART LIST**



## **HARDWARE**



TIP!
DO NOT FULLY
TIGHTEN SCREWS
UNTIL ALL SCREWS
HAVE BEEN LOOSELY
POSITIONED.

BEFORE ASSEMBLING, MAKE SURE THERE ARE NO MISSING PARTS.

# A ELECTRIC SCREWDRIVER WILL BE RECOMMENDED FOR ASSEMEBLY(NOT INCLUDED)









#### **CAUTION:**

- -Do not allow children to climb on shelves.
- -Do not use as a ladder or cart.

#### **CARE AND CLEANING**

- -Clean wood with a damp cloth or sponge using warm water and mild soap. Wipe dry.
- -Do not place near heat, moisture or vaporizer which may cause wood to warp and peel.
- -Check for loose or worn parts periodically and tighten or replace as necessary.

#### 1 YEAR LIMITED WARRANTY

Our products will supply to the original owner, without charge, any part discovered to be missing at the time of purchase or found to be defect