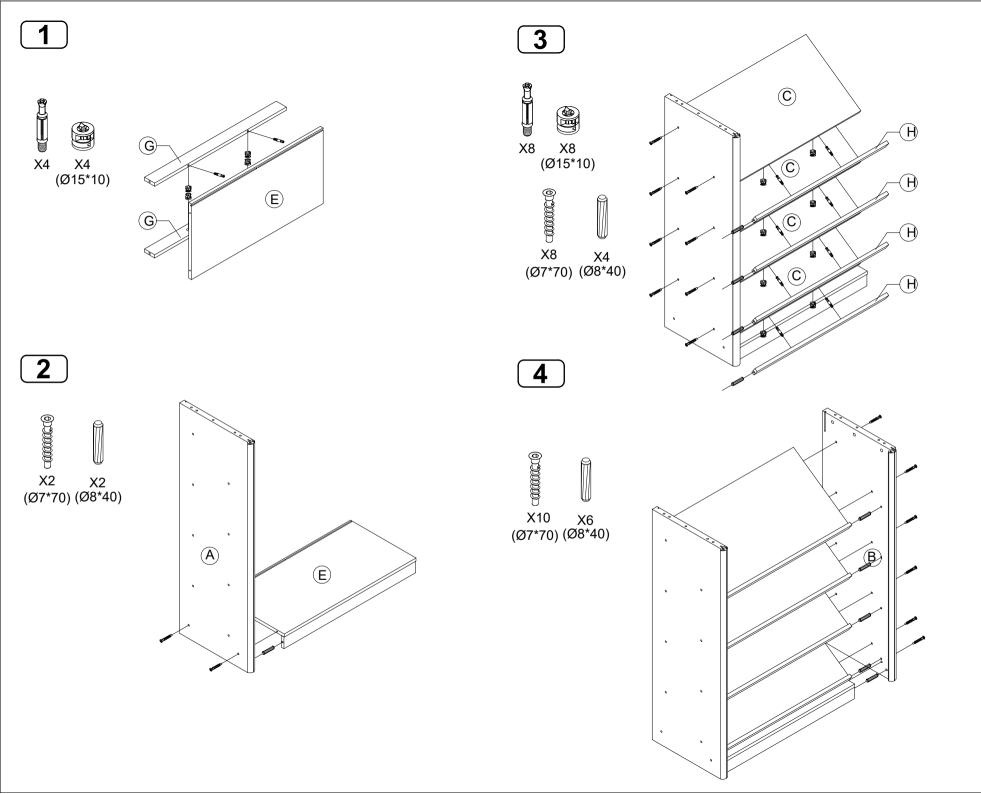

## **HARDWARE**

TIP!
DO NOT FULLY
TIGHTEN SCREWS
UNTIL ALL SCREWS
HAVE BEEN LOOSELY
POSITIONED.

BEFORE ASSEMBLING, MAKE SURE THERE ARE NO MISSING PARTS.

# A ELECTRIC SCREWDRIVER WILL BE RECOMMENDED FOR ASSEMEBLY(NOT INCLUDED)