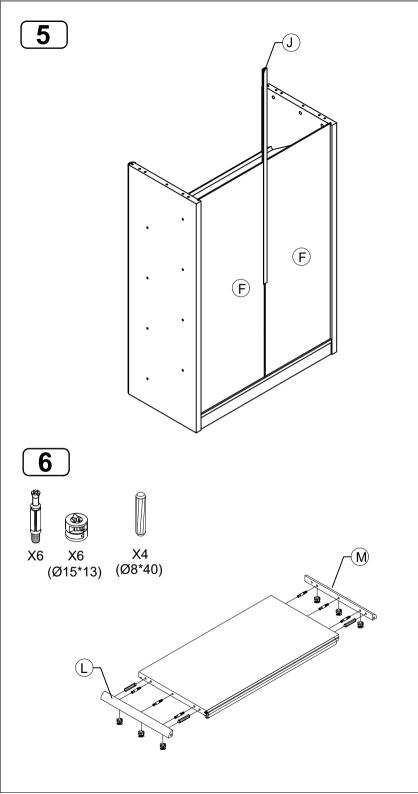

## **HARDWARE**

TIP!
DO NOT FULLY
TIGHTEN SCREWS
UNTIL ALL SCREWS
HAVE BEEN LOOSELY
POSITIONED.

BEFORE ASSEMBLING, MAKE SURE THERE ARE NO MISSING PARTS.