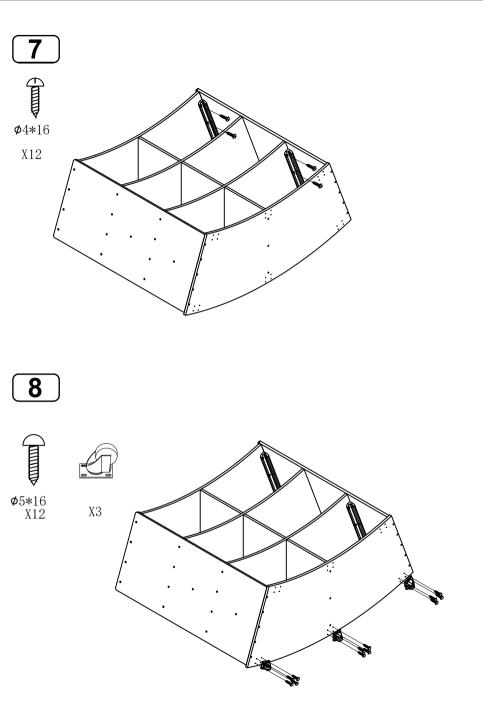

## CAUTION:

-Do not allow children to climb on shelves. -Do not use as a ladder or cart.

## **CARE AND CLEANING**

- -Clean wood with a damp cloth or sponge using warm water and mild soap. Wipe dry.
- -Do not place near heat, moisture or vaporizer which may cause wood to warp and peel.
- -Check for loose or worn parts periodically and tighten or replace as necessary.

1 YEAR LIMITED WARRANTY

Our products will supply to the original owner, without charge, any part discovered to be missing at the time of purchase or found to be defective during the 1-year warranty period. The warranty begins on the date of purchase. The model number and the part description must be owner damage, product alteration, or unreasonable use. If you need assistance, contact Us.

Record the manufacture date