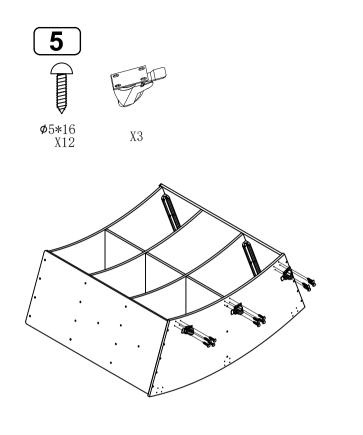

Fasten your Hex Key Tool in the box below and keep in a convenient place for future use.