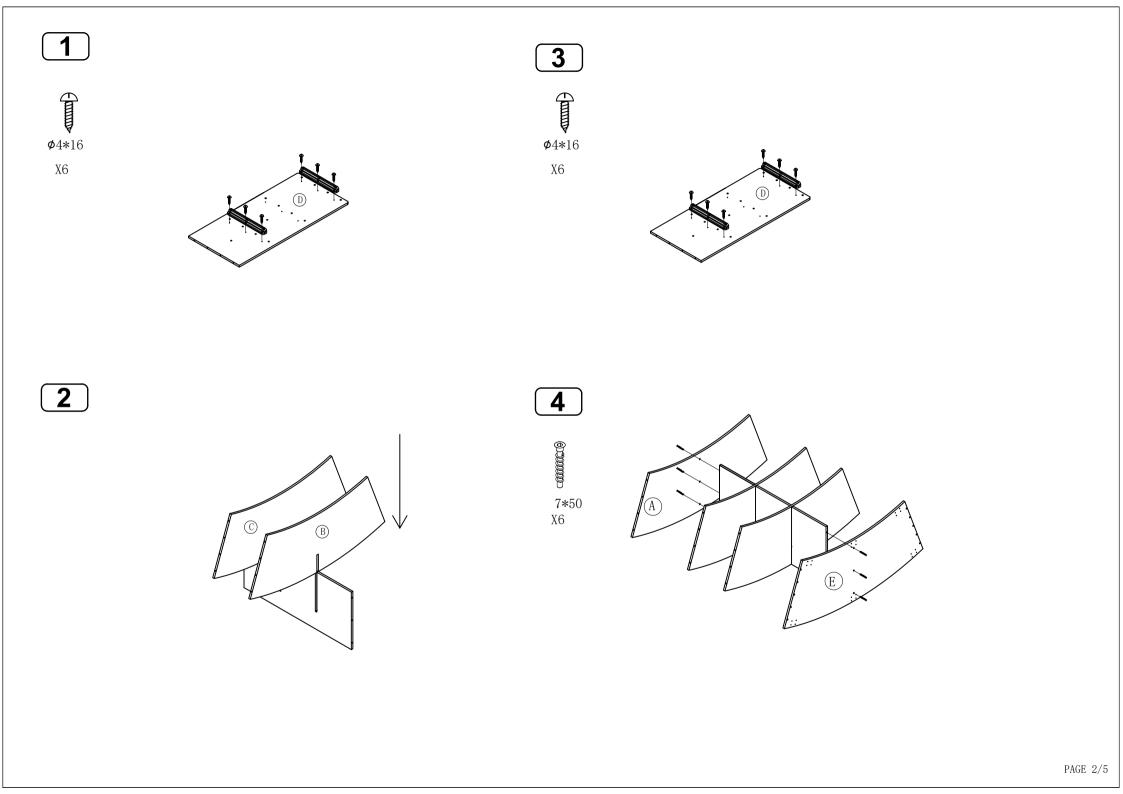

## CAUTION:

-Do not allow children to climb on shelves. -Do not use as a ladder or cart.

## **CARE AND CLEANING**

- -Clean wood with a damp cloth or sponge using warm water and mild soap. Wipe dry.
- -Do not place near heat, moisture or vaporizer which may cause wood to warp and peel.
- -Check for loose or worn parts periodically and tighten or replace as necessary.

1 YEAR LIMITED WARRANTY

Our products will supply to the original owner, without charge, any part discovered to be missing at the time of purchase or found to be defective during the 1-year warranty period. The warranty begins on the date of purchase. The model number and the part description must be owner damage, product alteration, or unreasonable use. If you need assistance, contact Us.

Record the manufacture