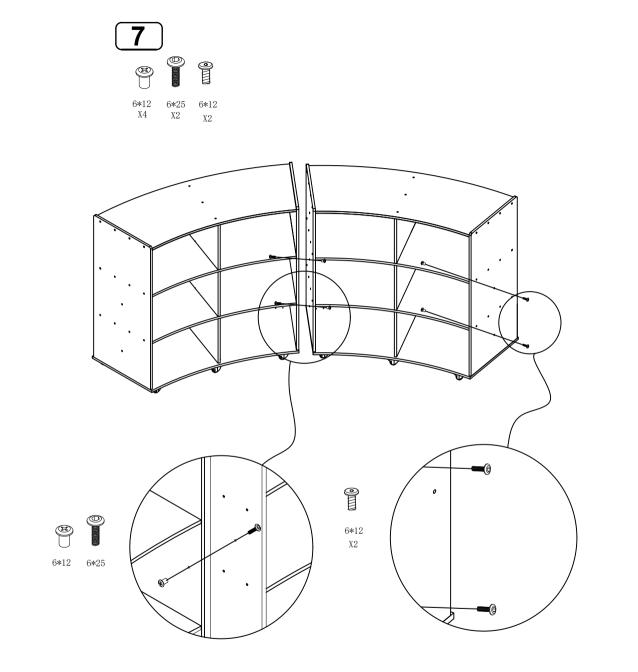

Fasten your Hex Key Tool in the box below and keep in a convenient place for future use.