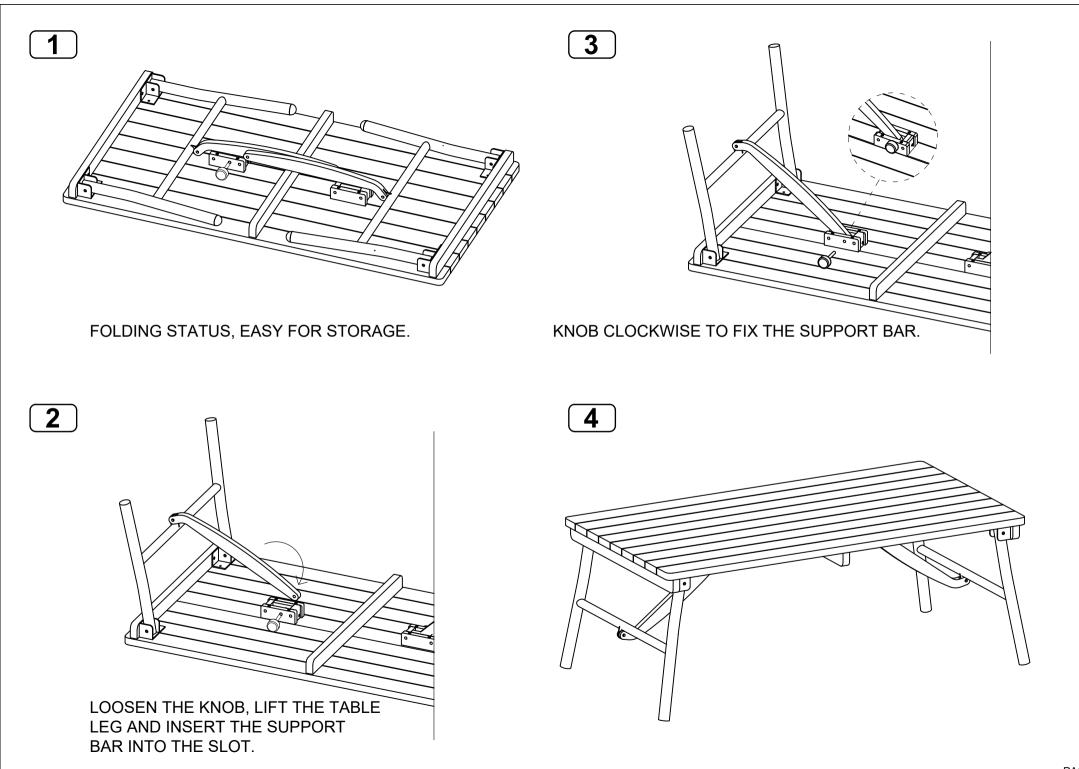

TIP! DO NOT FULLY TIGHTEN SCREWS **UNTIL ALL SCREWS** HAVE BEEN LOOSELY POSITIONED.

**BEFORE** ASSEMBLING, MAKE SURE THERE ARE NO MISSING PARTS.