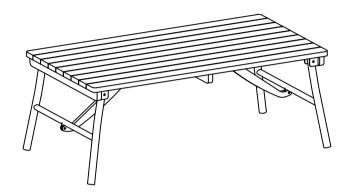

# **PART LIST**

# HW4-SZ013-A



## **HARDWARE**

### **WARNING:**

- -Contains small parts, sharp points and edges.
- -Adult assembly required.
- -Two adults recommended.
- -Do not stand, sit, kneel or pull on unit for support.
- -Never leave children unattended.
- -Do not place unit near high heat or moisture.
- -Adult supervision recommended.
- -Clean with a moist cloth.

TIP! DO NOT FULLY TIGHTEN SCREWS **UNTIL ALL SCREWS** HAVE BEEN LOOSELY POSITIONED.

**BEFORE** ASSEMBLING, MAKE SURE THERE ARE NO MISSING PARTS.

#### NOTE:

AN ELECTRIC SCREWDRIVER IS RECOMMENDED FOR ASSEMBLY(NOT INCLUDED)







#### **CAUTION:**

- -Do not allow children to climb on shelves.
- -Do not use as a ladder or cart.

#### CARE AND CLEANING

- -Clean wood with a damp cloth or sponge using warm water and mild soap. Wipe dry.
- -Do not pl