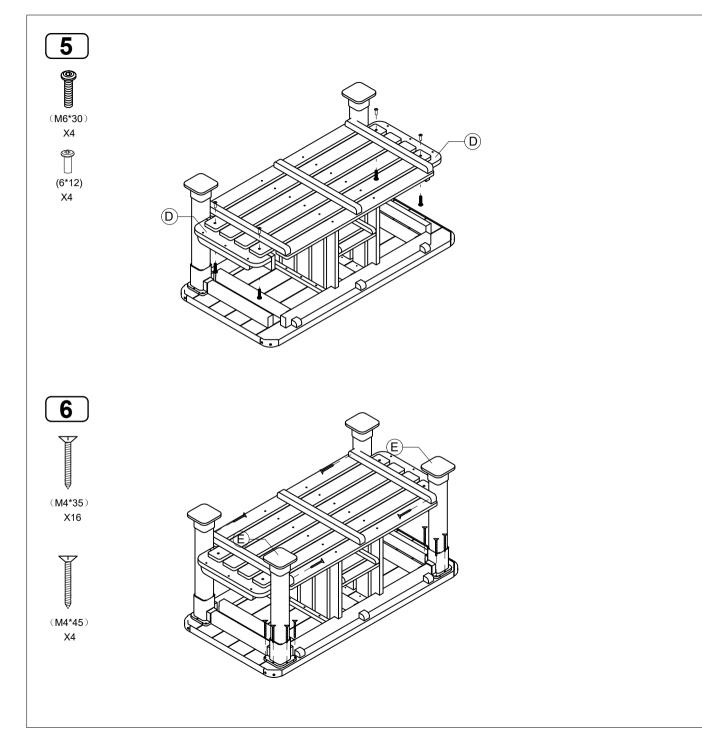

## **WISDOM**

## HW4-SZ006-V01





MISSING PARTS.

POSITIONED.

WARNING: -Contains small parts, sharp points and edges. -Adult assembly required.

-Two adults recommended.

-Do not stand ,sit ,kneel, lean or pull on unit for support.

-Never leave children unattended.

-Do not place unit near high heat or moisture.

-Adult supervision recommended.

PAGE 1/4

ASSEMEBLY(NOT INCLUDED)





CAUTION:

-Do not allow children to climb on shelves. -Do not use as a ladder or cart.

## CARE AND CLEANING

-Clean wood with a damp cloth or sponge using warm water and mild soap. Wipe dry. -Do not place near heat, moisture or vaporizer which may cause wood to warp and peel. -Check for loose or worn parts periodically and tighten or replace as necessary.

**1 YEAR LIMITED WARRANTY** 

Our products will supply to the original owner, without charge, any part discovered to be missing at the time of purchase or found to be defective during the 1-year warranty period. The warranty begins on the date of purchase. The model number and the part description must be owner damage, product alteration. or unreasonable use. If you need assistance, contact Us.

Record the manufacture date here. Infor