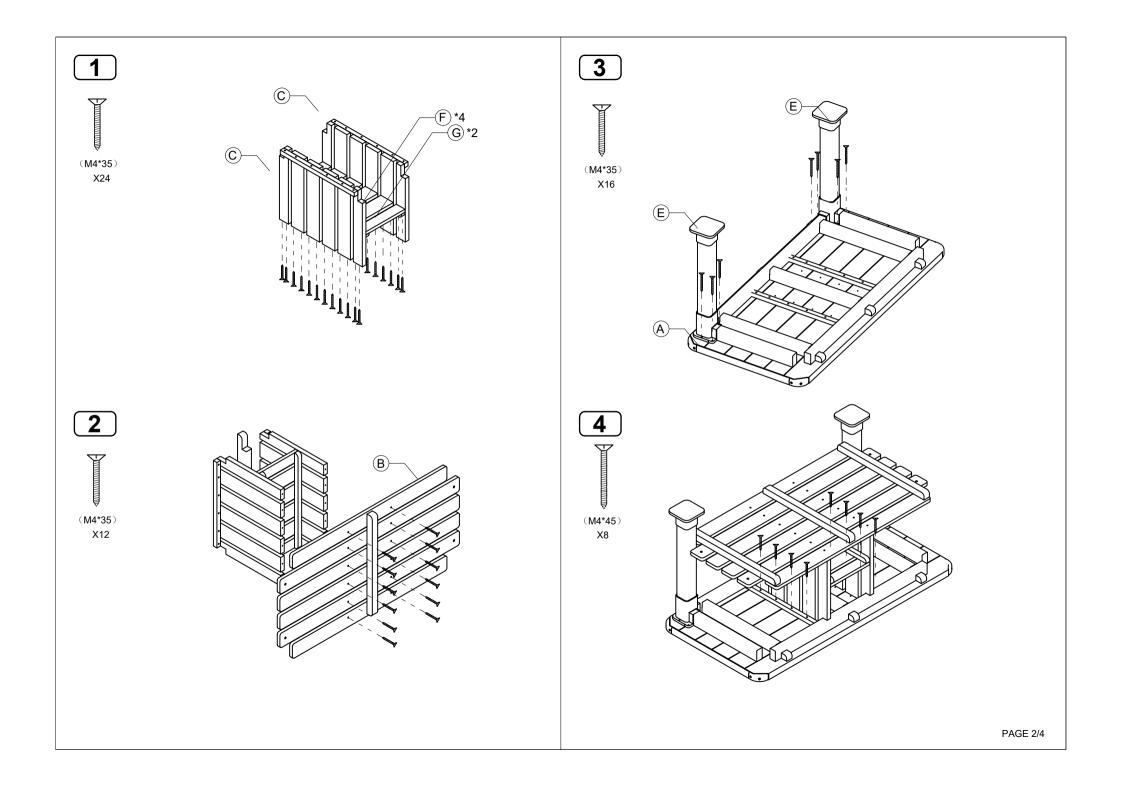

## **WISDOM**

## HW4-SZ006-V01





MISSING PARTS.

POSITIONED.

WARNING: -Contains small parts, sharp points and edges. -Adult assembly required.

-Two adults recommended.

-Do not stand ,sit ,kneel, lean or pull on unit for support.

-Never leave children unattended.

-Do not place unit near high heat or moisture.

-Adult supervision recommended.

PAGE 1/4

ASSEMEBLY(NOT INCLUDED)





CAUTION:

-Do not allow children to climb on shelves. -Do not use as a ladder or cart.

## CARE AND CLEANING

-Clean wood with a damp cloth or sponge using warm water and mild soap. Wipe dry. -Do not place near heat, moisture or vaporizer which may cause wood to warp and peel. -Check for loose or worn parts periodically and tighten or replace as necessary.

**1 YEAR LIMITED WARRANTY** 

Our products will supply to the original owner, without charge, any part discovered to be missing at the time of purchase or found to be defective during the 1-year warranty period. The warranty begins on the date of purchase. The model number and the part description must be owner damage, product alteration. or unreasonable use. If you need assistance, contact Us.

Record the manufacture date here. Inf