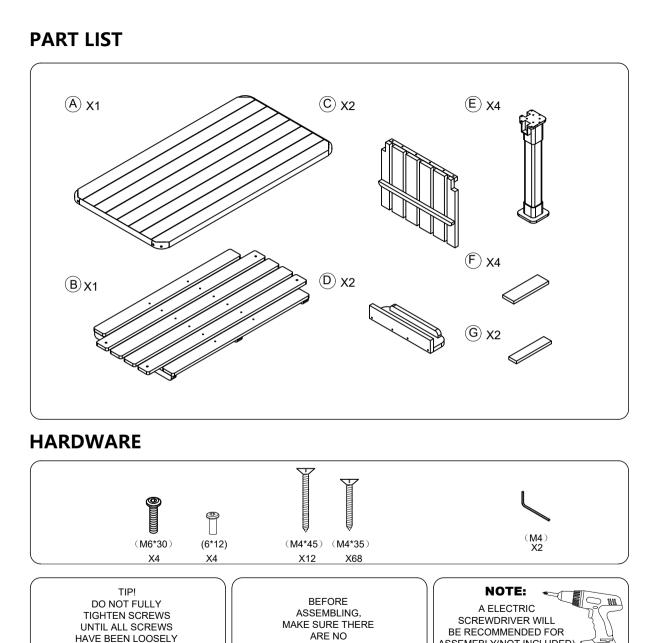

## **WISDOM**

## HW4-SZ006-V01





MISSING PARTS.

POSITIONED.

WARNING: -Contains small parts, sharp points and edges. -Adult assembly required.

-Two adults recommended.

-Do not stand ,sit ,kneel, lean or pull on unit for support.

-Never leave children unattended.

-Do not place unit near high heat or moisture.

-Adult supervision recommended.

PAGE 1/4

ASSEMEBLY(NOT INCLUDED)





CAUTION:

-Do not allow children to climb on shelves. -Do not use as a ladder or cart.

## CARE AND CLEANING

-Clean wood with a damp cloth or sponge using warm water and mild soap. Wipe dry. -Do not place near heat, moisture or vaporizer which may cause wood to warp and peel. -Check for loose or worn parts periodically and tighten or replace as necessary.

**1 YEAR LIMITED WARRANTY** 

Our products will supply to the original owner, witho