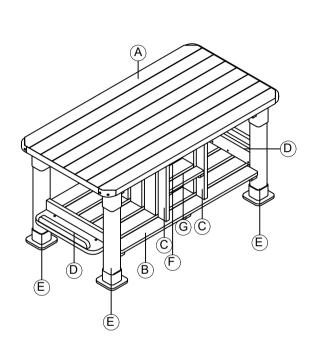

## **WISDOM**

## HW4-SZ006-V01





MISSING PARTS.

POSITIONED.

WARNING: -Contains small parts, sharp points and edges. -Adult assembly required.

-Two adults recommended.

-Do not stand ,sit ,kneel, lean or pull on unit for support.

-Never leave children unattended.

-Do not place unit near high heat or moisture.

-Adult supervision recommended.

PAGE 1/4

ASSEMEBLY(NOT INCLUDED)





CAUTION:

-Do not allow children to climb on shelves. -Do not use as a ladder or cart.

## CARE AND CLEANING

-Clean wood with a damp cloth or sponge using warm water and mild soap. Wipe dry. -Do not place near heat, moisture or vaporizer which may cause wood to warp and peel. -Check for loose or worn parts periodically and tighten or replace as necessary.

**1 YEAR LIMITED WARRANTY** 

Our products will supply to the original owner, wit