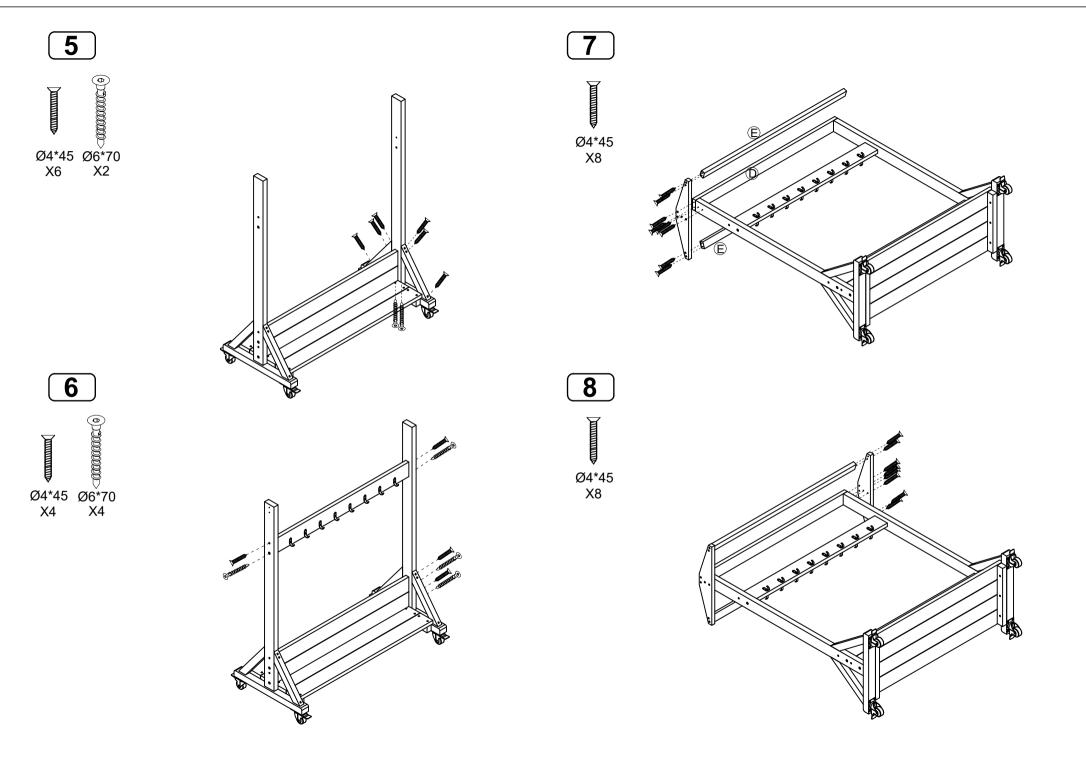

Record the manufacture date here. Information is located on a label enclosed, and on the shipping carton. Place label and this sheet in an accessible place.

Model Number:

HW1-S625-A

Manufacture Date:

Fasten your Hex Key Tool in the box below and keep in a convenient place for future use.