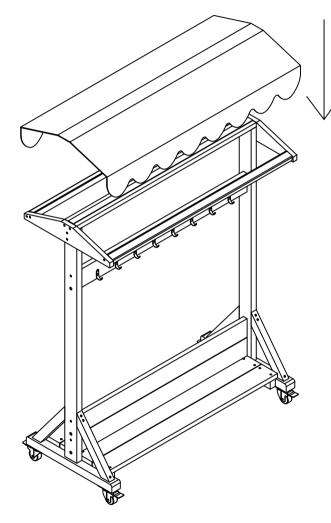

Record the manufacture date here. Information is located on a label enclosed, and on the shipping carton. Place label and this sheet in an accessible place.

Model Number:

HW1-S625-A

Manufacture Date:

Fasten your Hex Key Tool in the box below and keep in a convenient place for future use.