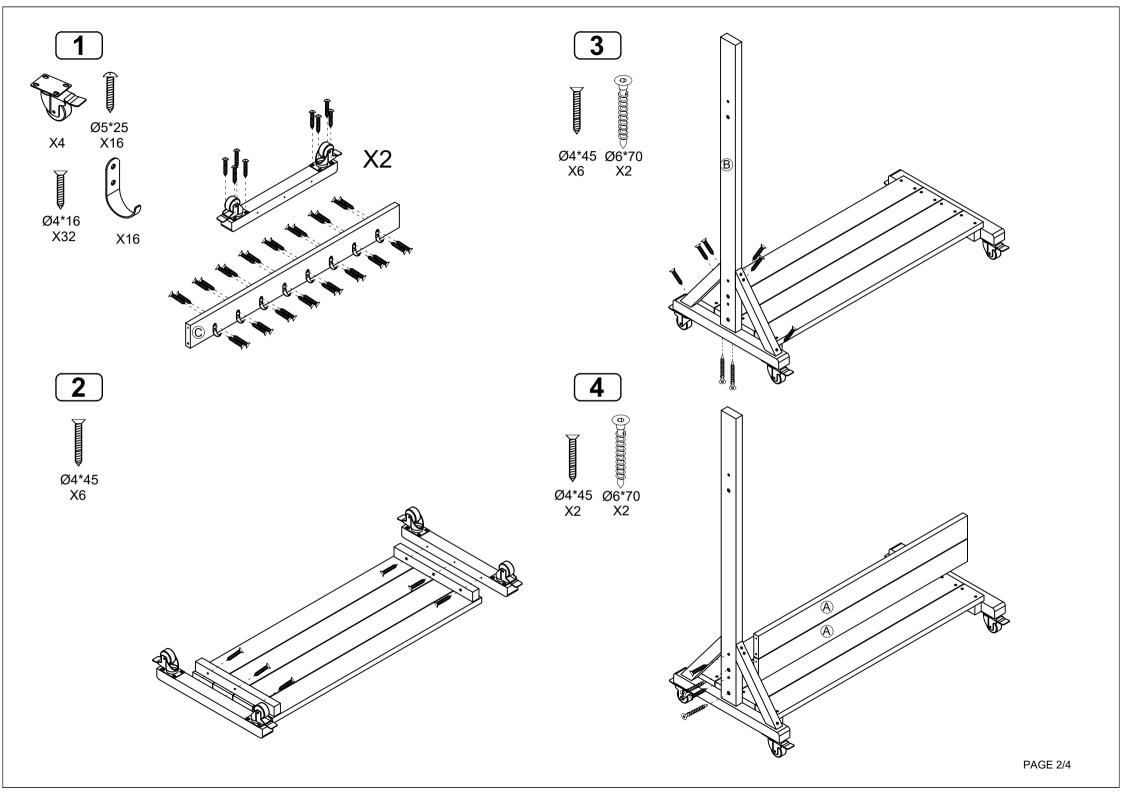

Record the manufacture date here. Information is located on a label enclosed, and on the shipping carton. Place label and this sheet in an accessible place.

Model Number:

HW1-S625-A

Manufacture Date:

Fasten your Hex Key Tool in the box below and keep in a convenient place for future use.