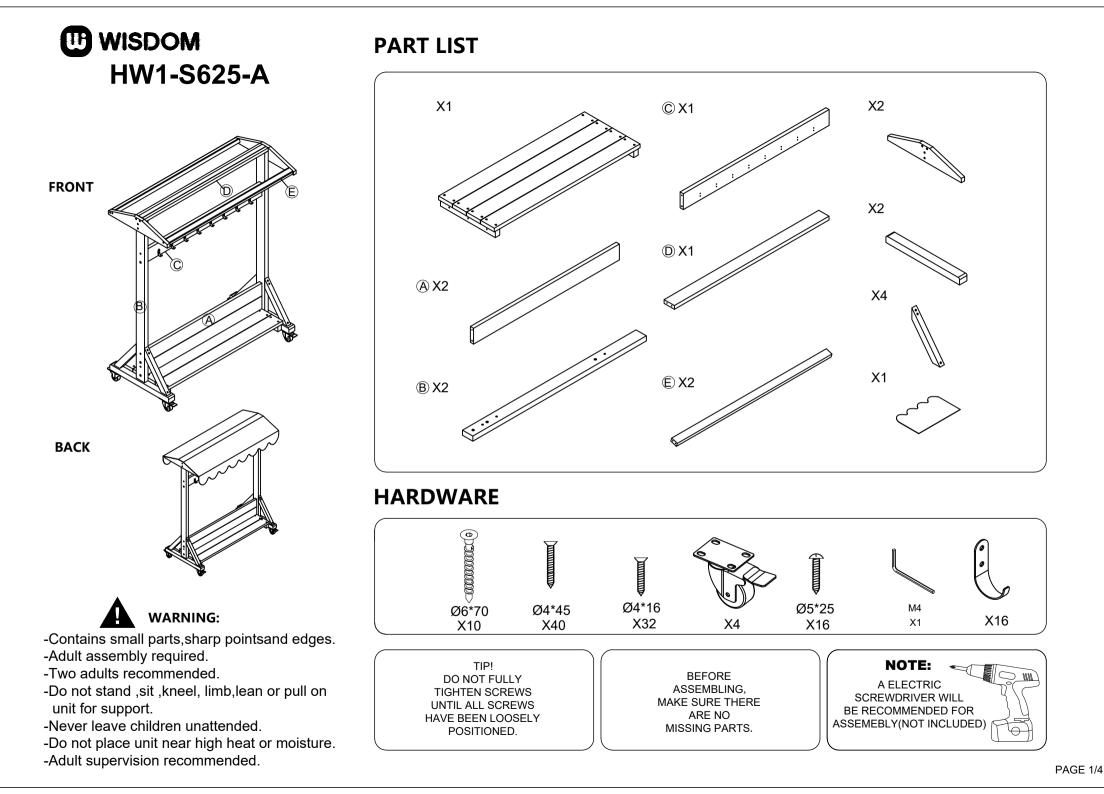

Record the manufacture date here. Information is located on a label enclosed, and on the shipping carton. Place label and this sheet in an accessible place.

Model Number:

HW1-S625-A

Manufacture Date:

Fasten your Hex Key Tool in the box below and keep in a convenient place for future use.