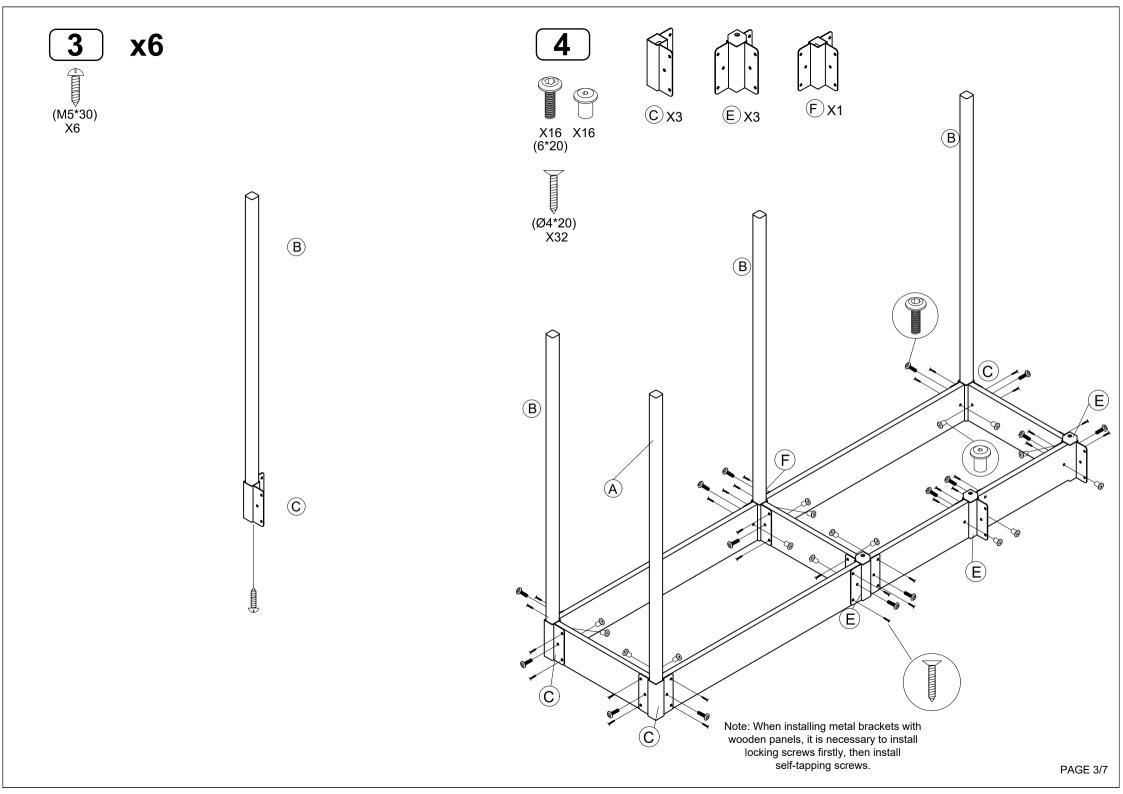

#### **PART LIST**

### **HARDWARE**

TIP!
DO NOT FULLY
TIGHTEN SCREWS
UNTIL ALL SCREWS
HAVE BEEN LOOSELY
POSITIONED.

BEFORE ASSEMBLING, MAKE SURE THERE ARE NO MISSING PARTS.

## NOTE:

AN ELECTRIC
SCREWDRIVER IS
RECOMMENDED FOR
ASSEMBLY(NOT INCLUDED)