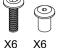

TIP!
DO NOT FULLY
TIGHTEN SCREWS
UNTIL ALL SCREWS
HAVE BEEN LOOSELY
POSITIONED.

BEFORE ASSEMBLING, MAKE SURE THERE ARE NO MISSING PARTS.

## NOTE:

AN ELECTRIC
SCREWDRIVER IS
RECOMMENDED FOR
ASSEMBLY(NOT INCLUDED)