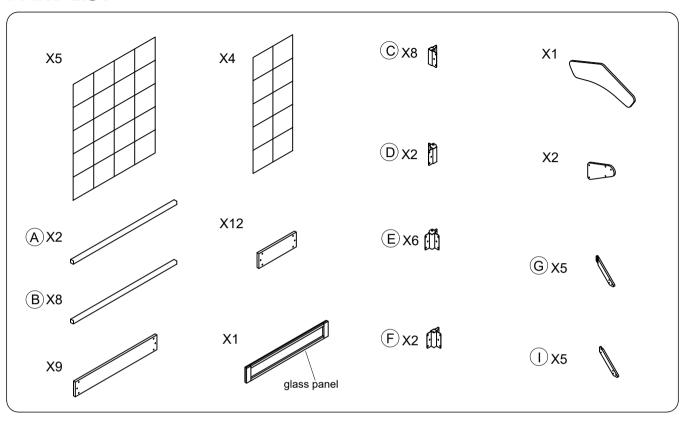

# **WISDOM**HW1-S256-V01-A



#### **PART LIST**



### **HARDWARE**



# A

#### **WARNING:**

- -Contains small parts, sharp points and edges.
- -Adult assembly required.
- -Two adults recommended.
- -Do not stand, sit, kneel or pull on unit for support.
- -Never leave children unattended.
- -Do not place unit near high heat or moisture.
- -Adult supervision recommended.
- -Clean with a moist cloth.

TIP!
DO NOT FULLY
TIGHTEN SCREWS
UNTIL ALL SCREWS
HAVE BEEN LOOSELY
POSITIONED.

BEFORE ASSEMBLING, MAKE SURE THERE ARE NO MISSING PARTS.

## NOTE:

AN ELECTRIC
SCREWDRIVER IS
RECOMMENDED FOR
ASSEMBLY(NOT INCLUDED)









































#### **CAUTION:**

- -Do not allow children to climb on shelves.
- -Do not use as a ladder or cart.

#### **CARE AND CLEANING**

- -Clean wood with a damp cloth or sponge using warm water