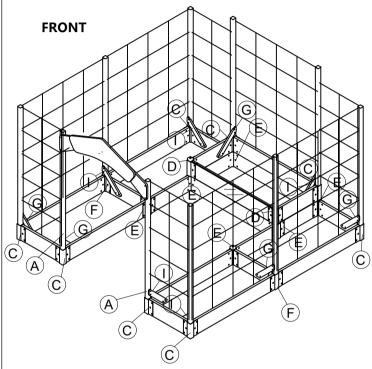

# **WISDOM**HW1-S256-V01-A

TIP!
DO NOT FULLY
TIGHTEN SCREWS
UNTIL ALL SCREWS
HAVE BEEN LOOSELY
POSITIONED.

BEFORE ASSEMBLING, MAKE SURE THERE ARE NO MISSING PARTS.