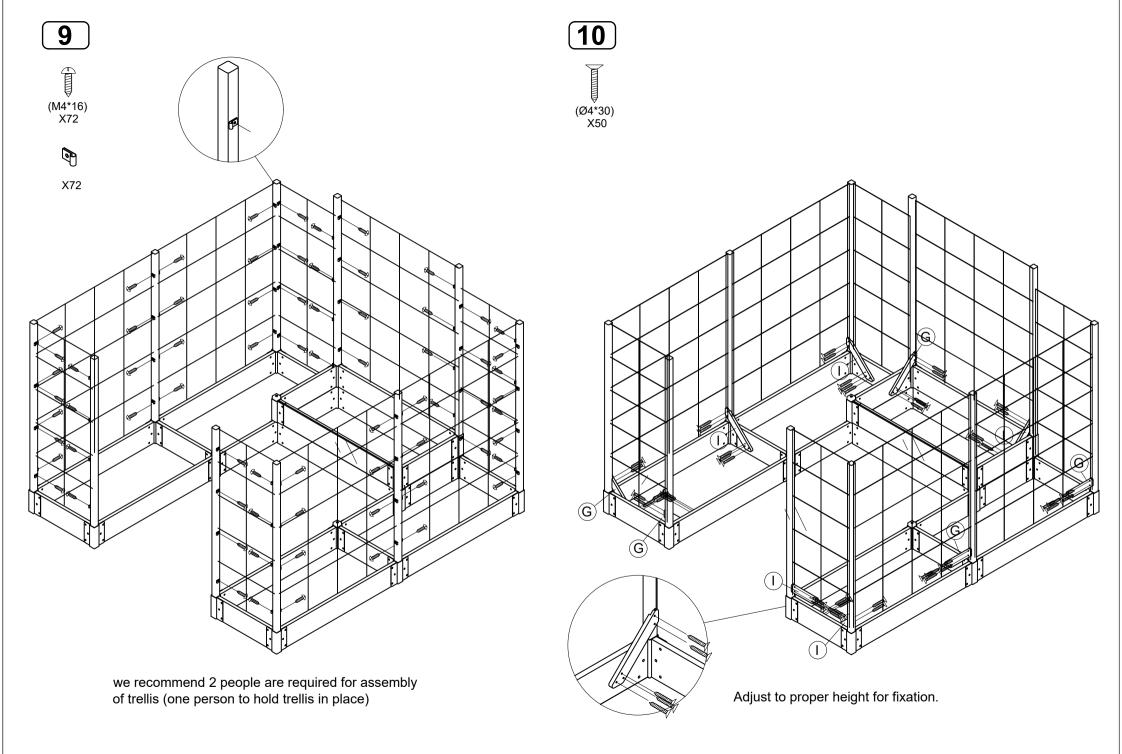

TIP!
DO NOT FULLY
TIGHTEN SCREWS
UNTIL ALL SCREWS
HAVE BEEN LOOSELY
POSITIONED.

BEFORE ASSEMBLING, MAKE SURE THERE ARE NO MISSING PARTS.

## NOTE:

AN ELECTRIC
SCREWDRIVER IS
RECOMMENDED FOR
ASSEMBLY(NOT INCLUDED)