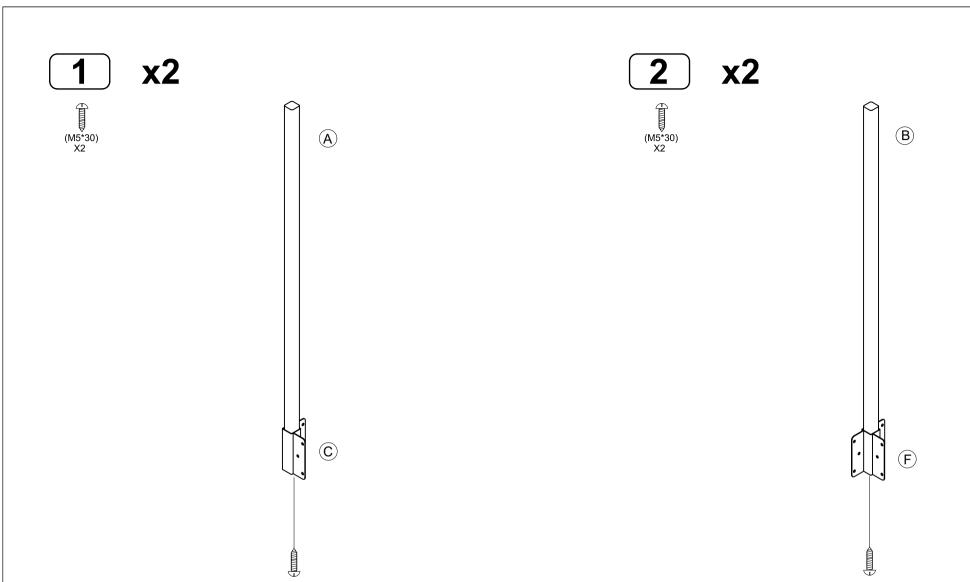

# **WISDOM**HW1-S256-V01-A



#### **PART LIST**



### **HARDWARE**



# A

#### **WARNING:**

- -Contains small parts, sharp points and edges.
- -Adult assembly required.
- -Two adults recommended.
- -Do not stand, sit, kneel or pull on unit for support.
- -Never leave children unattended.
- -Do not place unit near high heat or moisture.
- -Adult supervision recommended.
- -Clean with a moist cloth.

TIP!
DO NOT FULLY
TIGHTEN SCREWS
UNTIL ALL SCREWS
HAVE BEEN LOOSELY
POSITIONED.

BEFORE ASSEMBLING, MAKE SURE THERE ARE NO MISSING PARTS.

## NOTE:

AN ELECTRIC
SCREWDRIVER IS
RECOMMENDED FOR
ASSEMBLY(NOT INCLUDED)









































#### **CAUTION:**

- -Do not allow children to climb on shelves.
- -Do not use as a ladder or cart.

#### **CARE AND CLEANING**

- -Clean wood with a damp cloth or sponge using warm water and mild soap. Wipe dry.
- -Do not place near heat, moisture or vaporizer which may cause wood to warp and peel.
- -Check for loose or worn parts periodically and tighten or replace as necessary.

#### 1 YEAR LIMITED WARRANTY

We will supply, without charge, any part discovered to be missing at the time of purchase or found to be defective during the 1-vear

warranty period. The warranty begins on the date of purchase. We will replace without charge any part found to be missing at the time of purchase, damaged on delivery or defective during the first year of use.

Th