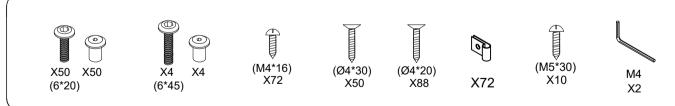

# **WISDOM**HW1-S256-V01-A



#### **PART LIST**



### **HARDWARE**



# A

#### **WARNING:**

- -Contains small parts, sharp points and edges.
- -Adult assembly required.
- -Two adults recommended.
- -Do not stand, sit, kneel or pull on unit for support.
- -Never leave children unattended.
- -Do not place unit near high heat or moisture.
- -Adult supervision recommended.
- -Clean with a moist cloth.

TIP!
DO NOT FULLY
TIGHTEN SCREWS
UNTIL ALL SCREWS
HAVE BEEN LOOSELY
POSITIONED.

BEFORE ASSEMBLING, MAKE SURE THERE ARE NO MISSING PARTS.

## NOTE:

AN ELECTRIC
SCREWDRIVER IS
RECOMMENDED FOR
ASSEMBLY(NOT INCLUDED)









































#### **CAUTION:**

- -Do not allow children to climb on shelves.
- -Do not use as a ladder or cart.

#### **CARE AND CLEANING**

- -Clean wood with a damp cloth or sponge using warm water and mild soap. Wipe