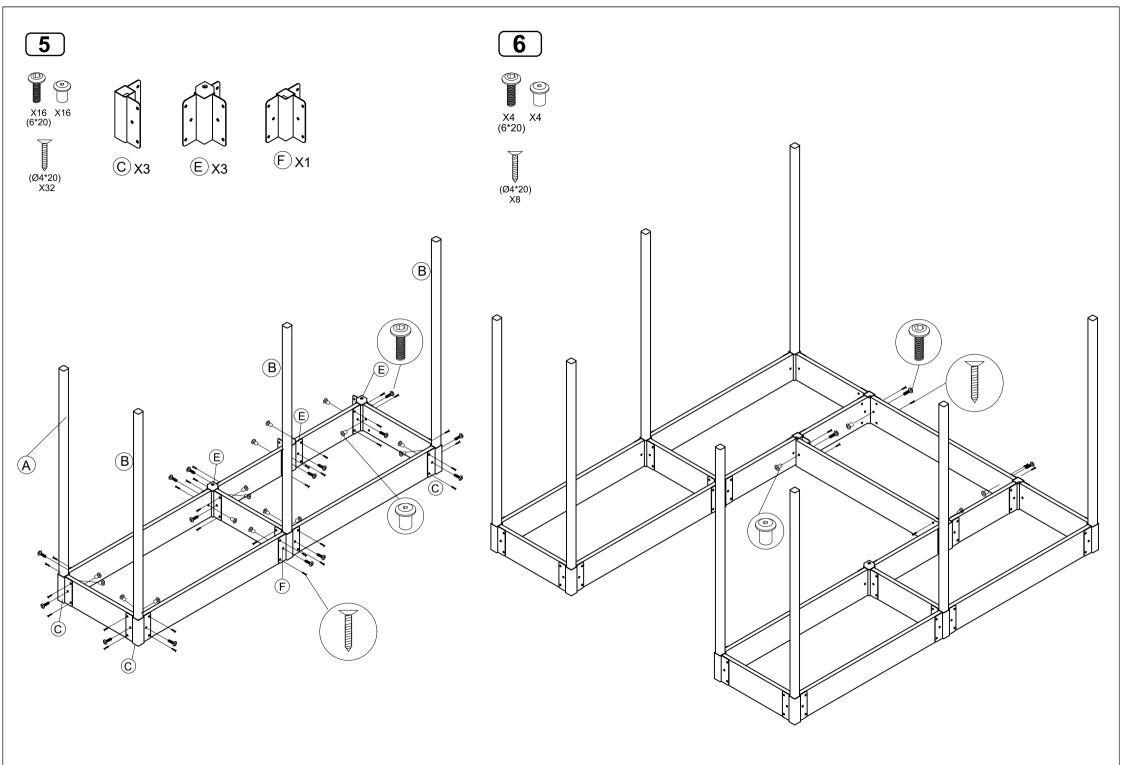

#### **PART LIST**

### **HARDWARE**

TIP!
DO NOT FULLY
TIGHTEN SCREWS
UNTIL ALL SCREWS
HAVE BEEN LOOSELY
POSITIONED.

BEFORE ASSEMBLING, MAKE SURE THERE ARE NO MISSING PARTS.

## NOTE:

AN ELECTRIC
SCREWDRIVER IS
RECOMMENDED FOR
ASSEMBLY(NOT INCLUDED)