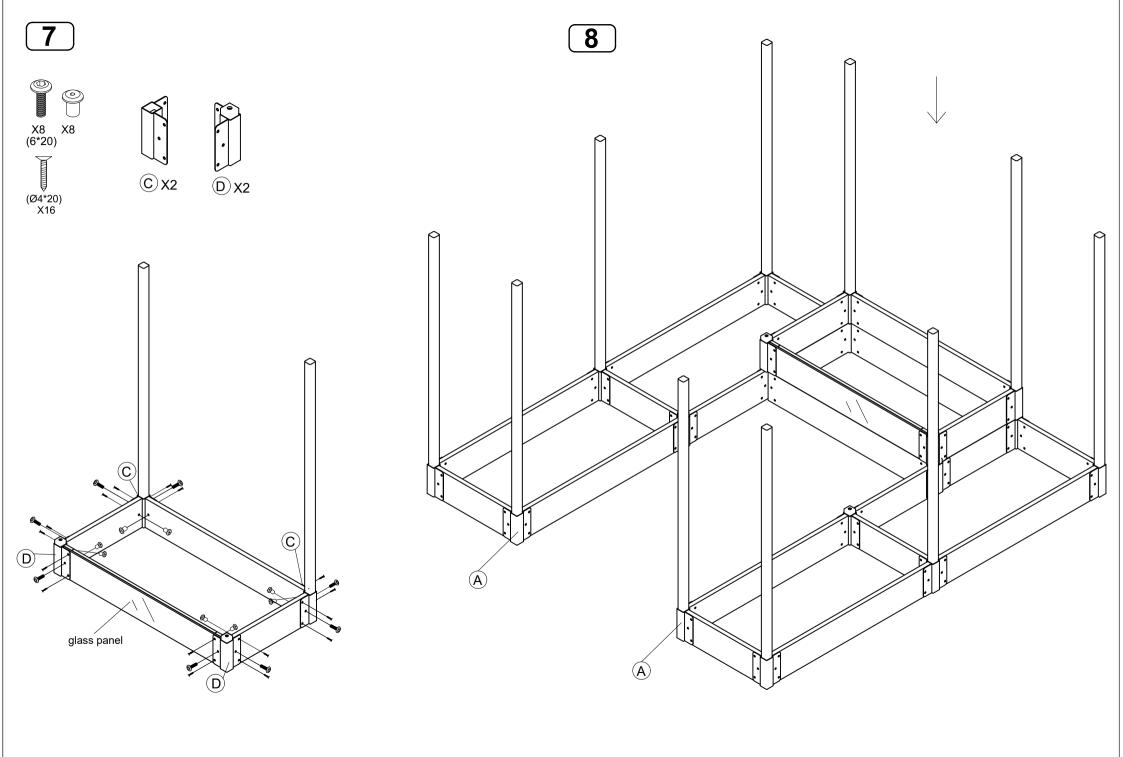

#### **PART LIST**

### **HARDWARE**

TIP!
DO NOT FULLY
TIGHTEN SCREWS
UNTIL ALL SCREWS
HAVE BEEN LOOSELY
POSITIONED.

BEFORE ASSEMBLING, MAKE SURE THERE ARE NO MISSING PARTS.

## NOTE:

AN ELECTRIC
SCREWDRIVER IS
RECOMMENDED FOR
ASSEMBLY(NOT INCLUDED)