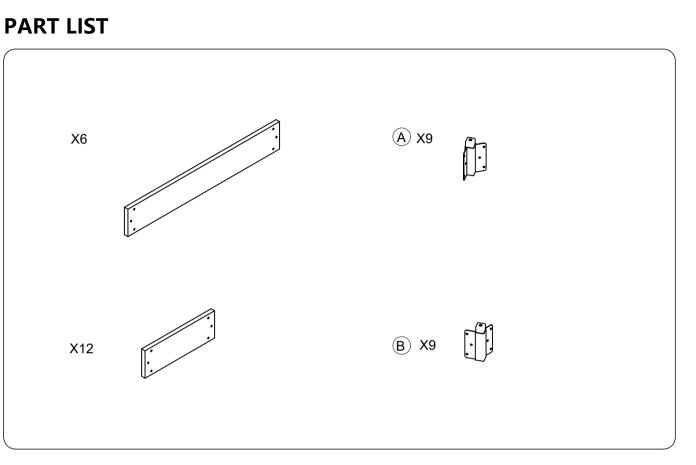

## **WISDOM** HW1-S251-V01-A

FRONT





## **HARDWARE**



WARNING:

-Contains small parts, sharp points and edges.

-Adult assembly required.

-Two adults recommended.

-Do not stand, sit, kneel or pull on unit for support.

-Never leave children unattended.

-Do not place unit near high heat or moisture.

-Adult supervision recommended.

-Clean with a moist cloth.



Blue liners are supplied as optional extras - they are not necessarily required for soil base. However they will help extend the life of your planter box and will reduce water flow if planter is used on solid floors (for example concrete)



-Do not allow children to climb on shelves. -Do not use as a ladder or cart.

## CARE AND CLEANING

-Clean wood with a damp cloth or sponge using warm water and mild soap. Wipe dry. -Do not place near heat, moisture or vapor