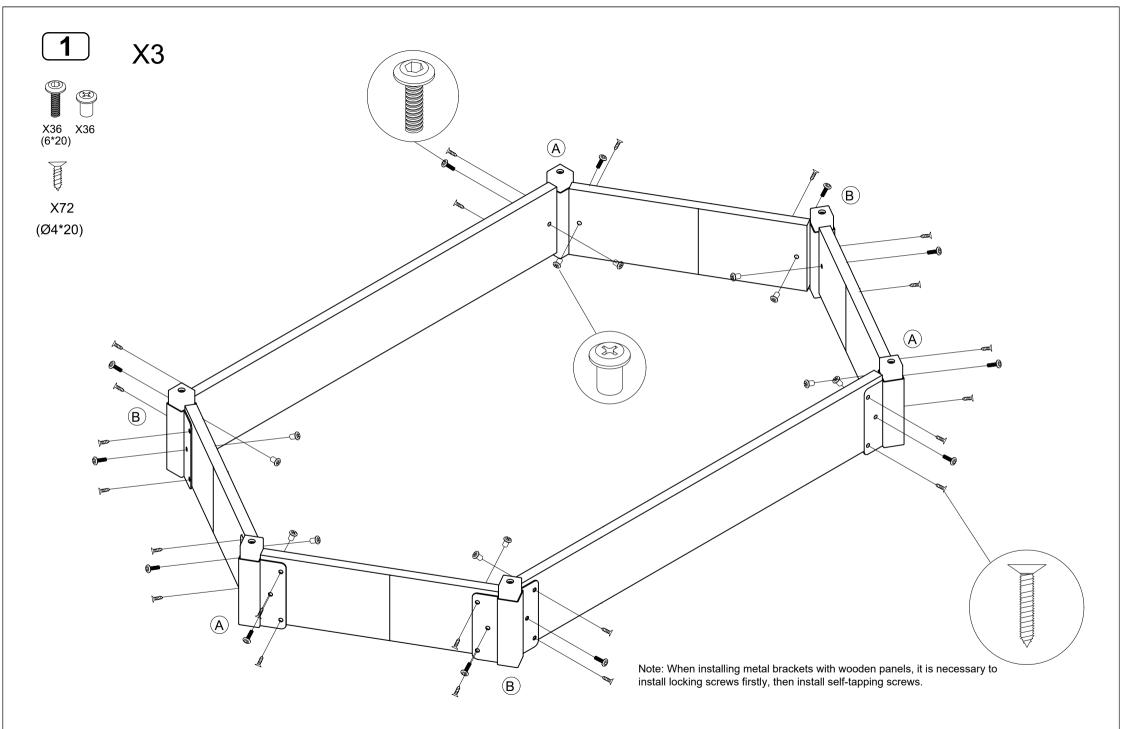

## **WISDOM** HW1-S251-V01-A

FRONT





## **HARDWARE**



WARNING:

-Contains small parts, sharp points and edges.

-Adult assembly required.

-Two adults recommended.

-Do not stand, sit, kneel or pull on unit for support.

-Never leave children unattended.

-Do not place unit near high heat or moisture.

-Adult supervision recommended.

-Clean with a moist cloth.



Blue liners are supplied as optional extras - they are not necessarily required for soil base. However they will help extend the life of your planter box and will reduce water flow if planter is used on solid floors (for example concrete)



-Do not allow children to climb on shelves. -Do not use as a ladder or cart.

## CARE AND CLEANING

-Clean wood with a damp cloth or sponge using warm water and mild soap. Wipe dry. -Do not place near heat, moisture or vaporizer which may cause wood to warp and peel. -Check for loose or worn parts periodically and tighten or replace as necessary.

**1 YEAR LIMITED WARRANTY** 

We will supply, without charge, any part discovered to be missing at the time of purchase or found to be defective during the 1-vear warranty period. The warranty begins on the