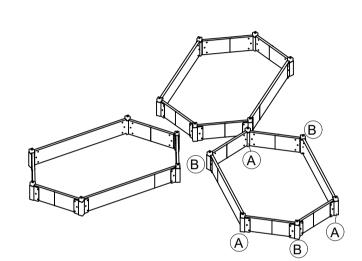

## **WISDOM** HW1-S251-V01-A

FRONT





## **HARDWARE**



WARNING:

-Contains small parts, sharp points and edges.

-Adult assembly required.

-Two adults recommended.

-Do not stand, sit, kneel or pull on unit for support.

-Never leave children unattended.

-Do not place unit near high heat or moisture.

-Adult supervision recommended.

-Clean with a moist cloth.



Blue liners are supplied as optional extras - they are not necessarily required for soil base. However they will help extend the life of your planter box and will reduce water flow if planter is used on solid floors (for example concrete)



-Do not allow children to climb on shelves. -Do not use as a ladder or cart.

## CARE AND CLEANING

-Clean wood with a damp cloth or sponge using warm water and mild soap. Wipe dry. -Do not place near heat, moisture or vap