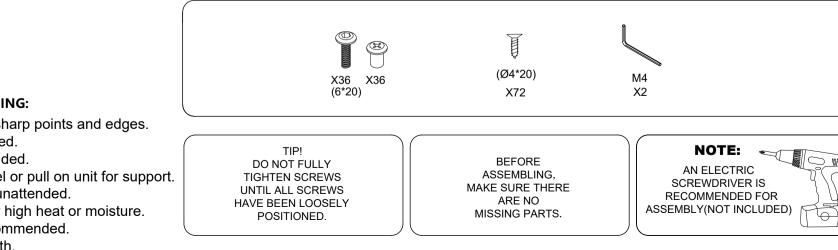

Fasten your Hex Key Tool in the box below and keep in a convenient place for future use.