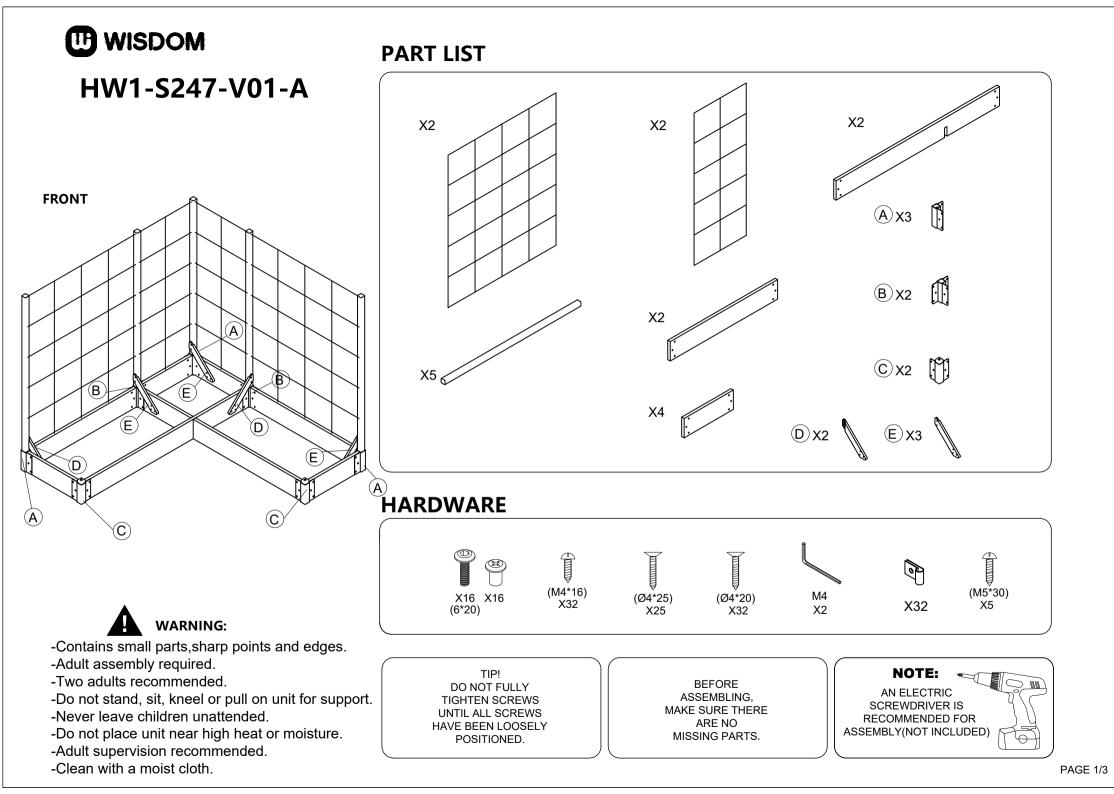

Record the manufacture date here. Information is located on a label enclosed, and on the shipping carton. Place label and this sheet in an accessible place.

Model Number: Manufacture Date: HW1-S247-V01-A