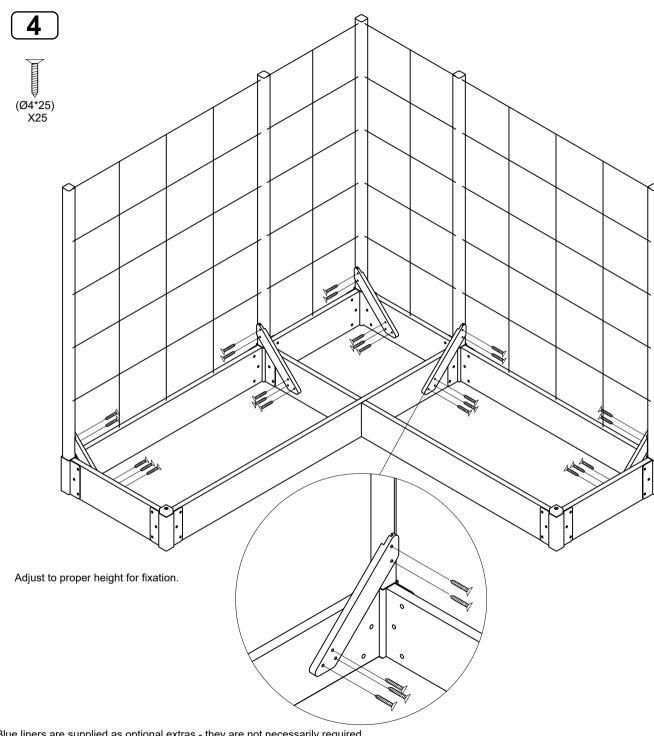

Fasten your Hex Key Tool in the box below

and keep in a convenient place for future use.

Blue liners are supplied as optional extras - they are not necessarily required for soil base. However they will help extend the life of your planter box and will reduce water flow if planter is used on solid floors (for example concrete)