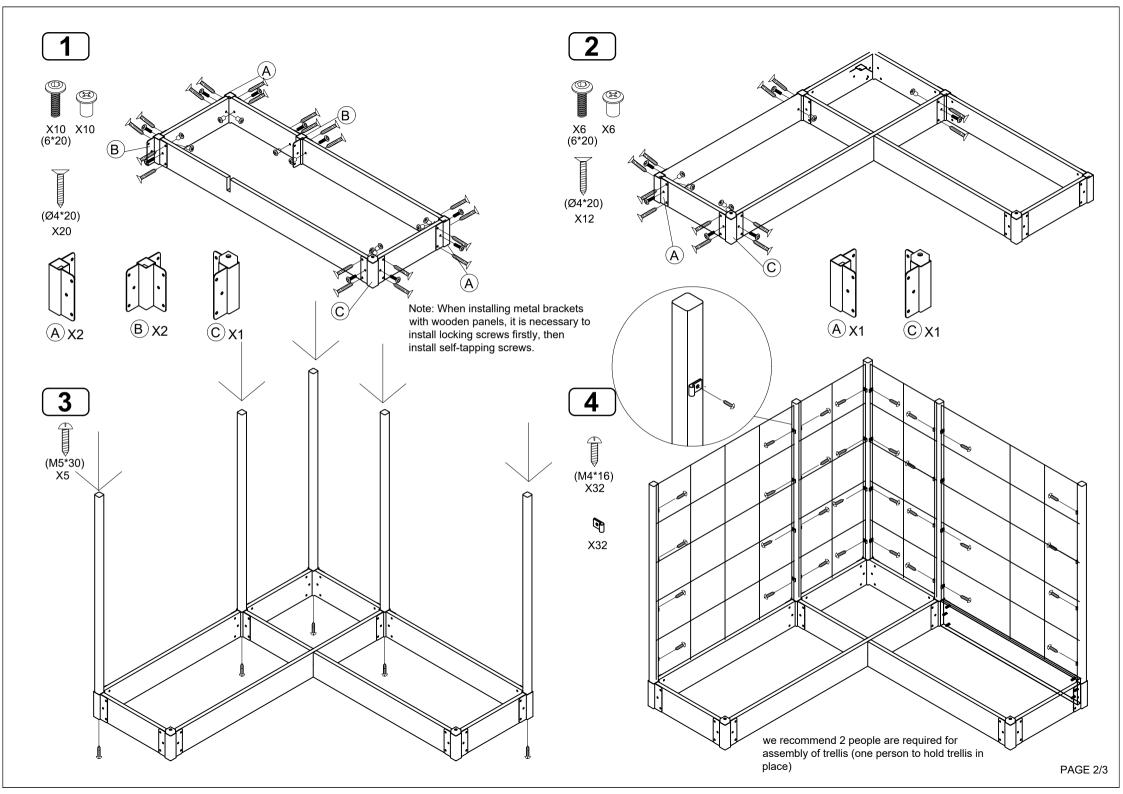

Fasten your Hex Key Tool in the box below

and keep in a convenient place for future use.

Blue liners are supplied as optional extras - they are not necessarily required for soil base. However they will help extend the life of your planter box and will reduce water flow if planter is used on solid floors (for example concrete)