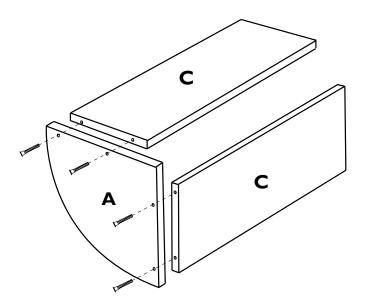

#### Step 3

Secure end to back panel using (2) confirmat screws.

### Step 4

Lay assembly on back. Secure bottom to end using (2) confirmat screws.