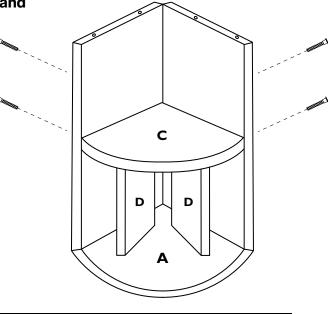

#### Step 5

Fit Shelf C onto dowels in Mid Ends D and secure with 4 confirmat screws.

Step 6