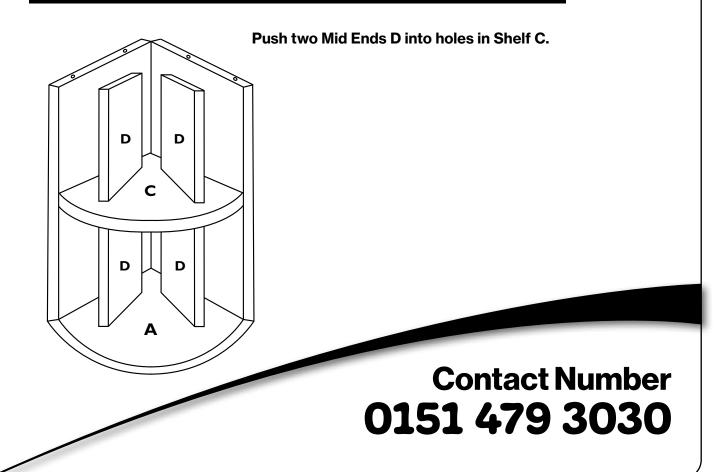

#### Step 5

Fit Shelf C onto dowels in Mid Ends D and secure with 4 confirmat screws.

Step 6