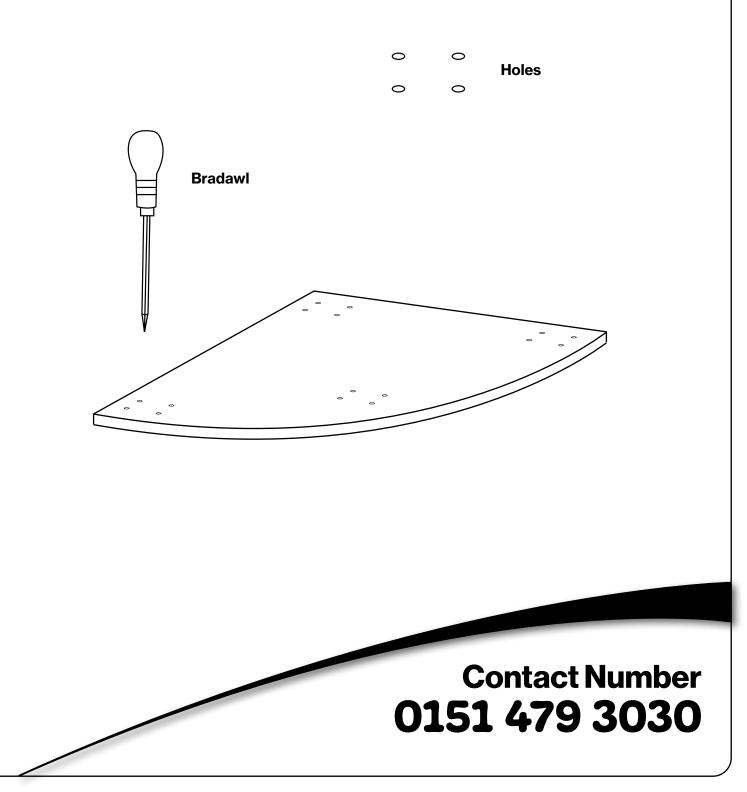

# Contact Number 0151 479 3030



#### Step 3

Secure end to back panel using (2) confirmat screws.



### Step 4

Lay assembly on back. Secure bottom to end using (2) confirmat screws.





#### Step 5

Fit Shelf C onto dowels in Mid Ends D and secure with 4 confirmat screws.



Step 6





#### Step 7

Position Bottom B onto dowels in Mid Ends D and secure with (4) Confirmat screws.



IMPORTANT: If using filing units side by side, ensure Top A is fitted so that the grain effect falls in the same direction. Units can then be bolted together through ends using connecting bolts.

### YOUR UNIT IS NOW COMPLETE

Should you come across any problems, please call the helpline below.

# Contact Number 0151 479 3030



#### **Castor Template**

Use in 3 corners and centre of bottom Panel B.