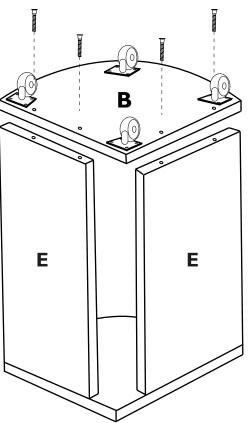

#### Step 7

Position Bottom B onto dowels in Mid Ends D and secure with (4) Confirmat screws.

IMPORTANT: If using filing units side by side, ensure Top A is fitted so that the grain effect falls in the same direction. Units can then be bolted together through ends using connecting bolts.