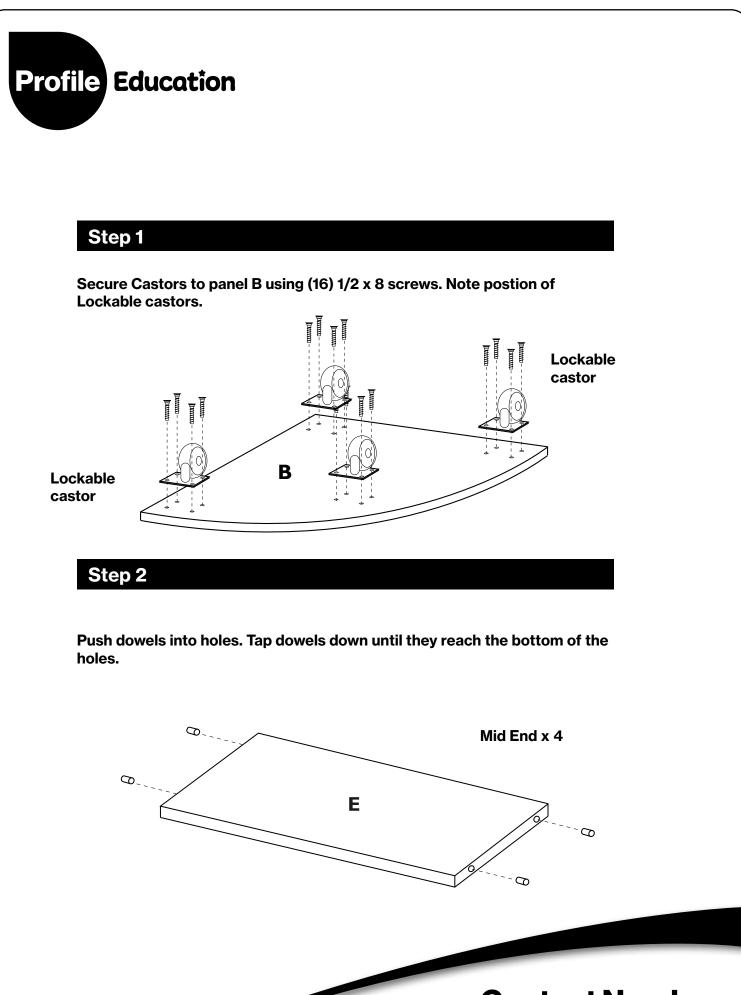

### Components Confirmat Screws

Castor- Lockable

**Castor- Freewheel** 

1/2 x 8 Screw

Allen Key

30mm x 6mm Dowel

**Metal Connecting Bolts** 

Glue

# Contact Number 0151 479 3030

Quantity

12

2

2

16

1

16

#### **Castor Template**

Use in 3 corners and centre of bottom Panel B.