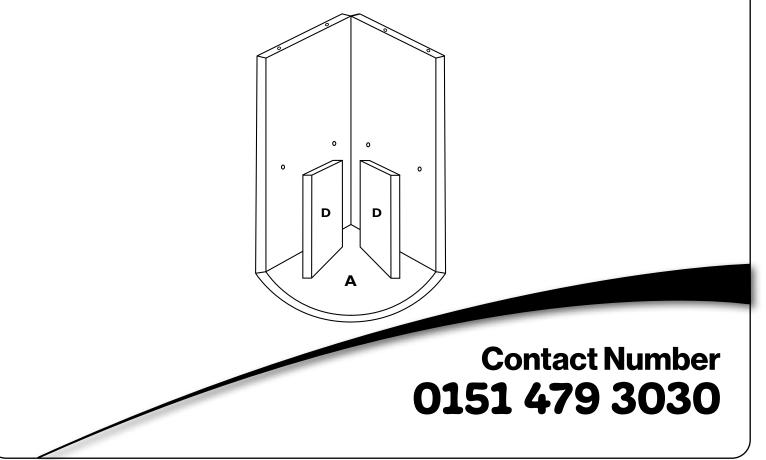

#### Step 5

Fit Shelf C onto dowels in Mid Ends D and secure with 4 confirmat screws.

Step 6

#### Step 7

Position Bottom B onto dowels in Mid Ends D and secure with (4) Confirmat screws.

IMPORTANT: If using filing units side by side, ensure Top A is fitted so that the grain effect falls in the same direction. Units can then be bolted together through ends using connecting bolts.