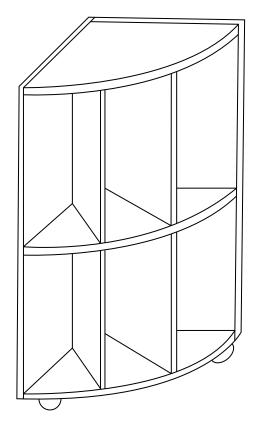

### **Assembly Instructions**

**Corner Filing Unit** 

Code: CFU-2

Before starting to assemble this unit please read the step by step assembly instructions carefully.