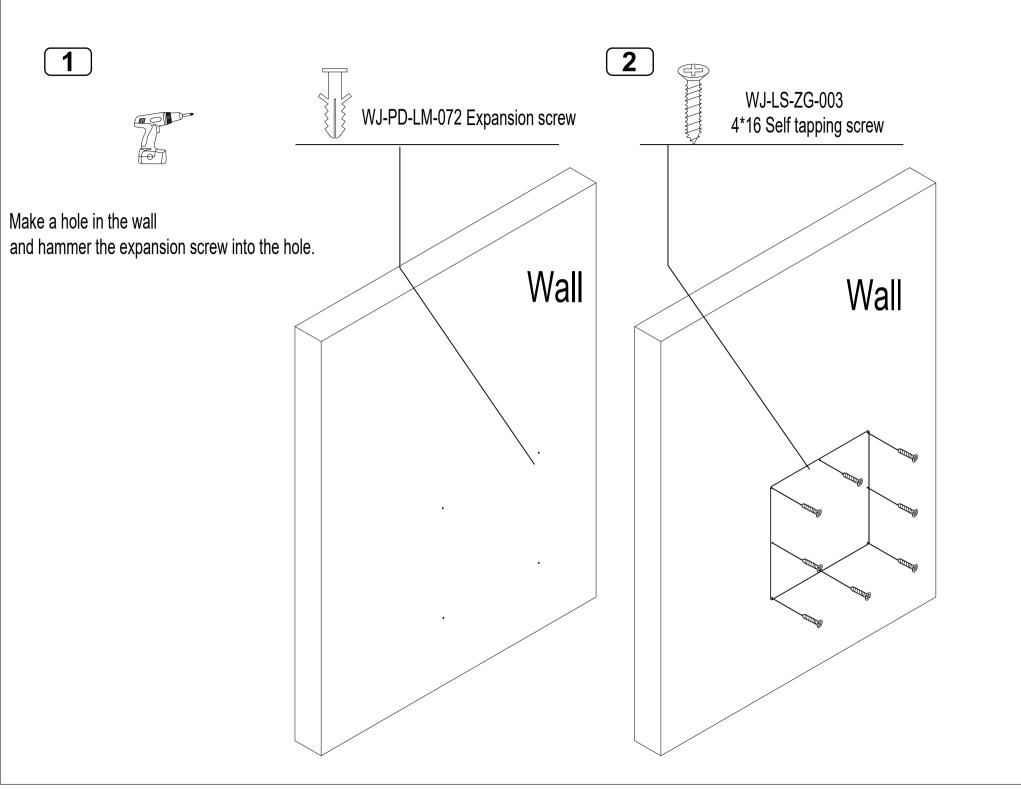

-Contains small parts, sharp points and edges. -Adult assembly required.

-Two adults recommended.

-Do not stand, sit, kneel or pull on unit for support.

-Never leave children unattended.

-Do not place unit near high heat or moisture.

-Adult supervision recommended.

-Clean with a moist cloth.







Remark: If you need to fix it to the fence, please install it with plastic cable ties.

## CAUTION:

-Do not allow children to climb on shelves. -Do not use as a ladder or cart.

## **CARE AND CLEANING**

Clean wood with a damp cloth or sponge using warm water and mild soap. Wipe dry.
Do not place near heat, moisture or vaporizer which may cause wood to warp and peel.
Check for loose or worn parts periodically and tighten or replace as necessary.

| 1 YEAR LIMITED WARRANTY                                                                                                                                                                                                                                                                                                               |
|-------------