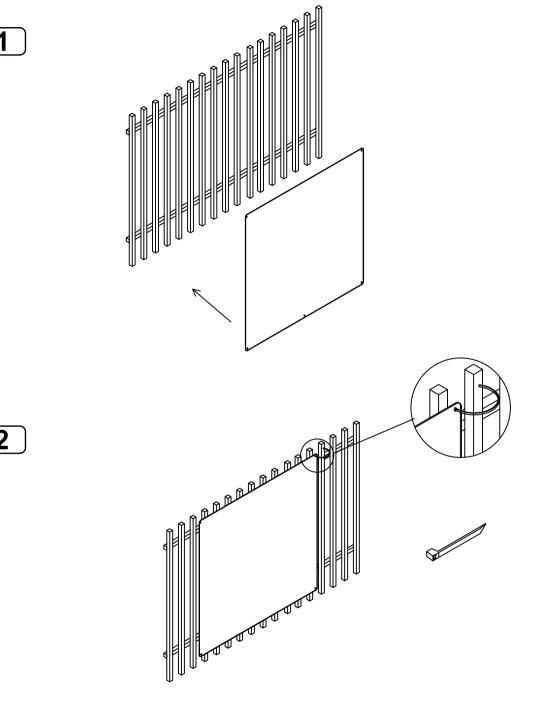

-Adult supervision recommended.

-Clean with a moist cloth.

Remark: If you need to fix it to the fence, please install it with plastic cable ties.