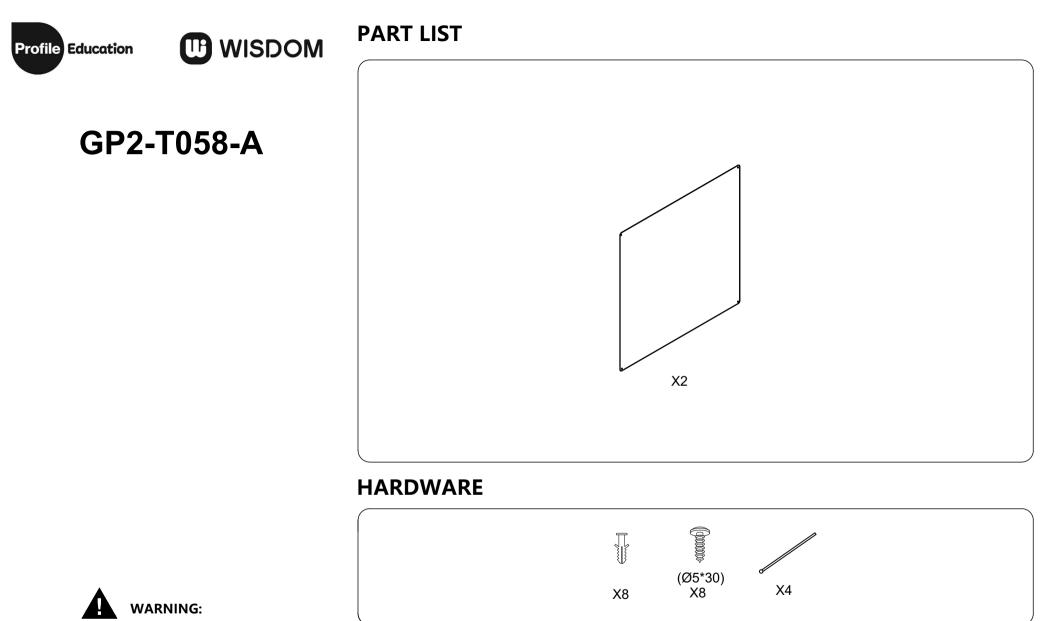

-Contains small parts, sharp points and edges. -Adult assembly required.

-Two adults recommended.

-Do not stand, sit, kneel or pull on unit for support.

-Never leave children unattended.

-Do not place unit near high heat or moisture.

-Adult supervision recommended.

-Clean with a moist cloth.







Remark: If you need to fix it to the fence, please install it with plastic cable ties.

## CAUTION:

-Do not allow children to climb on shelves. -Do not use as a ladder or cart.

## **CARE AND CLEANING**

Clean wood with a damp cloth or sponge using warm water and mild soap. Wipe dry.
Do not place near heat, moisture or vaporizer which may cause wood to warp and peel.
Check for loose or worn parts periodically and tighten or replace as necessary.

| 1 YEAR LIMITED WARRANTY